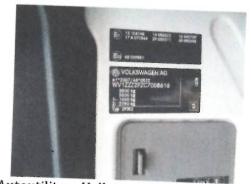

| Denumirea bunului<br>mobil<br>Descriere sumara                                                                                                                                                                                                     | Drepturi reale si<br>privilegiile care<br>greveaza bunurile,                 | Pretul de<br>evaluare(diminuat cu<br>25% fata de pretul | Cota<br>TVA/neimpozabil/<br>scutit |
|----------------------------------------------------------------------------------------------------------------------------------------------------------------------------------------------------------------------------------------------------|------------------------------------------------------------------------------|---------------------------------------------------------|------------------------------------|
|                                                                                                                                                                                                                                                    | daca este cazul                                                              | de pornire al<br>licitatiei),<br>exclusiv TVA(lei)      |                                    |
| Autoutilitara Volkswagen Crafter 2 EKE2, nr. inmatriculare CT-04-ELX, an PIF 2012, caroserie BB furgon, nr. km parcursi 88.503. cc 1.968 cm cubi, motorina, nr. identificare WV1ZZZ2EZC6031247, scrie motor 022187, stare tehnica buna, functional | Proces verbal de sechestru pentru bunuri mobile nr. 8558/08.04.2015          | 35.917                                                  | 19%                                |
| Autoutilitara Volkswagen Crafter 2 FJE2, nr inmatriculare CT-06-ELX, an PIF 2012, caroserie BA suprastructurata deschisa, nr. km parcursi                                                                                                          | Proces verbal de<br>sechestru pentru<br>bunuri mobile nr.<br>8558/08.04.2015 | 35.212                                                  | 19%                                |

| 121.390, cc 1.968 cm |  |  |
|----------------------|--|--|
| cubi, motorina, nr.  |  |  |
| identificare         |  |  |
| WV1ZZZ2FZC7008616,   |  |  |
| scrie motor 026448,  |  |  |
| stare tehnica buna,  |  |  |
| functional           |  |  |