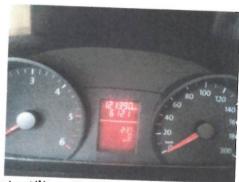

| Denumirea bunului<br>mobil<br>Descriere sumara                                                                                                                                                                                                     | Drepturi reale si<br>privilegiile care<br>greveaza bunurile,                 | Pretul de<br>evaluare(diminuat cu<br>25% fata de pretul | Cota<br>TVA/neimpozabil/<br>scutit |
|----------------------------------------------------------------------------------------------------------------------------------------------------------------------------------------------------------------------------------------------------|------------------------------------------------------------------------------|---------------------------------------------------------|------------------------------------|
|                                                                                                                                                                                                                                                    | daca este cazul                                                              | de pornire al<br>licitatiei),<br>exclusiv TVA(lei)      |                                    |
| Autoutilitara Volkswagen Crafter 2 EKE2, nr. inmatriculare CT-04-ELX, an PIF 2012, caroserie BB furgon, nr. km parcursi 88.503. cc 1.968 cm cubi, motorina, nr. identificare WV1ZZZ2EZC6031247, scrie motor 022187, stare tehnica buna, functional | Proces verbal de sechestru pentru bunuri mobile nr. 8558/08.04.2015          | 35.917                                                  | 19%                                |
| Autoutilitara Volkswagen Crafter 2 FJE2, nr inmatriculare CT-06-ELX, an PIF 2012, caroserie BA suprastructurata deschisa, nr. km parcursi                                                                                                          | Proces verbal de<br>sechestru pentru<br>bunuri mobile nr.<br>8558/08.04.2015 | 35.212                                                  | 19%                                |

| 121.390, cc 1.968 cm |  |  |
|----------------------|--|--|
| cubi, motorina, nr.  |  |  |
| identificare         |  |  |
| WV1ZZZ2FZC7008616,   |  |  |
| scrie motor 026448,  |  |  |
| stare tehnica buna,  |  |  |
| functional           |  |  |