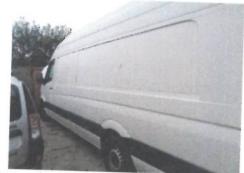

| Denumirea bunului<br>mobil<br>Descriere sumara                                                                                                                                                                                                     | Drepturi reale si<br>privilegiile care<br>greveaza bunurile,                 | Pretul de<br>evaluare(diminuat cu<br>25% fata de pretul | Cota<br>TVA/neimpozabil/<br>scutit |
|----------------------------------------------------------------------------------------------------------------------------------------------------------------------------------------------------------------------------------------------------|------------------------------------------------------------------------------|---------------------------------------------------------|------------------------------------|
|                                                                                                                                                                                                                                                    | daca este cazul                                                              | de pornire al<br>licitatiei),<br>exclusiv TVA(lei)      |                                    |
| Autoutilitara Volkswagen Crafter 2 EKE2, nr. inmatriculare CT-04-ELX, an PIF 2012, caroserie BB furgon, nr. km parcursi 88.503. cc 1.968 cm cubi, motorina, nr. identificare WV1ZZZ2EZC6031247, scrie motor 022187, stare tehnica buna, functional | Proces verbal de sechestru pentru bunuri mobile nr. 8558/08.04.2015          | 35.917                                                  | 19%                                |
| Autoutilitara Volkswagen Crafter 2 FJE2, nr inmatriculare CT-06-ELX, an PIF 2012, caroserie BA suprastructurata deschisa, nr. km parcursi                                                                                                          | Proces verbal de<br>sechestru pentru<br>bunuri mobile nr.<br>8558/08.04.2015 | 35.212                                                  | 19%                                |

| 121.390, cc 1.968 cm |  |  |
|----------------------|--|--|
| cubi, motorina, nr.  |  |  |
| identificare         |  |  |
| WV1ZZZ2FZC7008616,   |  |  |
| scrie motor 026448,  |  |  |
| stare tehnica buna,  |  |  |
| functional           |  |  |

Autoutilitara Volkswagen Crafter 2 EKE2, CT-04-ELX

Autoutilitara Volkswagen Crafter 2 EKE2, CT-04-ELX

Autoutilitara Volkswagen Crafter 2 EKE2, CT-04-ELX

Autoutilitara Volkswagen Crafter 2FJE2, CT-06-ELX

Autoutilitara Volkswagen Crafter 2FJE2 , CT-06-ELX

Autoutilitara Volkswagen Crafter 2FJE2 , CT-06-ELX

Autoutilitara Volkswagen Crafter 2FJE2, CT-06-ELX

Autoutilitara Volkswagen Crafter 2FJE2 , CT-06-ELX

Autoutilitara Volkswagen Crafter 2FJE2 , CT-06-ELX