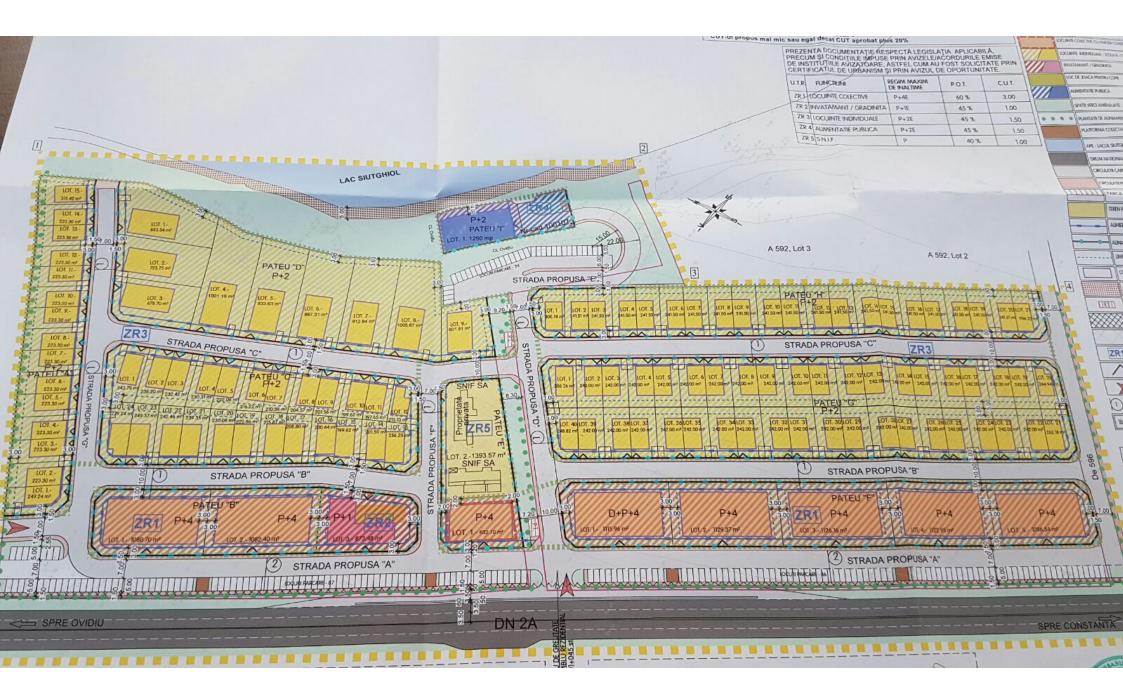

|                         |          |                                                      |                            |                   |             |          | LONAL                      |
|-------------------------|----------|------------------------------------------------------|----------------------------|-------------------|-------------|----------|----------------------------|
|                         |          |                                                      |                            |                   |             | LEGEND   | AC                         |
|                         |          |                                                      |                            | /                 |             |          | A ZONEI STUDIATE           |
| NOTA :                  |          | re ca scop intrarea in lega                          |                            | structii edificat | e fara      |          | ia terenurilor ce au gener |
| autorizatie de consti   | ruire sa | u care nu respecta prevec                            | lerne autonzation          |                   | 11          | zo       | INE DE REGLEMENTARE PROPI  |
|                         |          | IOUSE GROUP S.R.L. ,adu<br>initiatorul documentatiei | Constanta P                | -dul Mamaia,      | nr. 208     | FUNCTION |                            |
| in legalitate pentru te | plui ca  | Initiator di documentatien                           | de urbanisin nu o          |                   |             |          | LOCUINTE COLECTIVE         |
| CUT-ul propus este      | mai mie  | c sau egal decat 4                                   | 20%                        |                   |             |          | LOCUINTE COLECTIVE CU      |
| CUT-ul propus mai r     |          | egal decat CUT aprobat                               | FORTALECISI                | ATIA APLICAE      | BILĂ,       |          | LOCUINTE INDIVIDUAL        |
|                         | PRE      | CUM SI CONDIȚIILE IMPO                               | ACTEEL CLIM AL             | FOST SOLICI       | TATE PRIN   |          | INVATAMANT / GRAT          |
|                         | CERT     | IFICATUL DE URBANISM                                 | ŞI FRIN AVIZOL L           | DEOFORION         | Man Control |          | LOC DE JOACA PEN           |
|                         | U.T.R.   | FUNCTIONI                                            | regim maxim<br>De inaltime | P.O.T.            | C.U.T.      | 7///     | ALIMENTATIE PUB            |
|                         | 7R1      | LOCUINTE COLECTIVE                                   | P+4E                       | 60 %              | 3.00        |          |                            |
|                         |          | NVATAMANT / GRADINITA                                | P+1E                       | 45 %              | 1.00        |          | SPATII VERZI AM            |
|                         |          | LOCUINTE INDIVIDUALE                                 | P+2E                       | 45 %              | 1.50        |          | PLANTATII DE               |
|                         |          |                                                      | P+2E                       | 45 %              | 1.50        |          | PLATFORMA                  |
| 57                      |          | ALIMENTATIE PUBLICA                                  |                            | 40 %              | 1.0         |          |                            |
|                         | ZR 5 S   | S.N.I.F.                                             | Р                          | 40 %              | 1.0         |          | APE - LAC                  |
| Ø                       |          |                                                      |                            |                   |             |          | DRUMN                      |

|                                       |          | PL                                                                                                                                                                                                                                                                                                                                                                                                                                                                                                                                                                                                                                                                                                  | AN URB<br>ZON                                       | ANISTIC<br>AL                              |                                               |
|---------------------------------------|----------|-----------------------------------------------------------------------------------------------------------------------------------------------------------------------------------------------------------------------------------------------------------------------------------------------------------------------------------------------------------------------------------------------------------------------------------------------------------------------------------------------------------------------------------------------------------------------------------------------------------------------------------------------------------------------------------------------------|-----------------------------------------------------|--------------------------------------------|-----------------------------------------------|
| 1                                     |          |                                                                                                                                                                                                                                                                                                                                                                                                                                                                                                                                                                                                                                                                                                     | LEGENDA                                             |                                            |                                               |
|                                       |          |                                                                                                                                                                                                                                                                                                                                                                                                                                                                                                                                                                                                                                                                                                     | LIMITA ZONEI STUDIATE                               |                                            |                                               |
| constructii edificitiei de construire | ate fara |                                                                                                                                                                                                                                                                                                                                                                                                                                                                                                                                                                                                                                                                                                     | UMITA TERENURILOR CE AU                             |                                            |                                               |
| a . B-dul Mamaia                      | Dr 208   |                                                                                                                                                                                                                                                                                                                                                                                                                                                                                                                                                                                                                                                                                                     | ZONE DE REGLEMENTARE P                              |                                            |                                               |
| u solicita intrare                    | a        | FUNC                                                                                                                                                                                                                                                                                                                                                                                                                                                                                                                                                                                                                                                                                                | TIUNI                                               |                                            | and the second second                         |
|                                       |          | ///                                                                                                                                                                                                                                                                                                                                                                                                                                                                                                                                                                                                                                                                                                 | LOCUINTE COLECTIVE                                  |                                            |                                               |
|                                       |          |                                                                                                                                                                                                                                                                                                                                                                                                                                                                                                                                                                                                                                                                                                     | LOCUINTE COLECTIVE CU P/                            | ARTER COMERCIAL SI SERVICE                 |                                               |
| SLAŢIA APLICAB                        | MISE     | 777                                                                                                                                                                                                                                                                                                                                                                                                                                                                                                                                                                                                                                                                                                 | LOCUINTE INDIVIDUALE - 12                           |                                            |                                               |
| AU FOST SOLICIT                       | ATE DDIN | 111                                                                                                                                                                                                                                                                                                                                                                                                                                                                                                                                                                                                                                                                                                 | INVATAMANT / GRADINITA                              | 2002                                       |                                               |
|                                       |          |                                                                                                                                                                                                                                                                                                                                                                                                                                                                                                                                                                                                                                                                                                     | LOC DE JOACA PENTRU CO                              |                                            |                                               |
| P.O.T.                                | C.U.T.   | 1111                                                                                                                                                                                                                                                                                                                                                                                                                                                                                                                                                                                                                                                                                                | ALIMENTATIE PUBLICA                                 |                                            |                                               |
| 60 %                                  | 3.00     |                                                                                                                                                                                                                                                                                                                                                                                                                                                                                                                                                                                                                                                                                                     |                                                     |                                            |                                               |
| 45 %                                  | 1.00     |                                                                                                                                                                                                                                                                                                                                                                                                                                                                                                                                                                                                                                                                                                     | SPATII VERZI AMENAJATE                              |                                            |                                               |
| 45 %                                  | 1.50     |                                                                                                                                                                                                                                                                                                                                                                                                                                                                                                                                                                                                                                                                                                     | PLANTATII DE ALINIAMENT F                           | ROPUSE                                     |                                               |
| 40 %                                  | 1.50     |                                                                                                                                                                                                                                                                                                                                                                                                                                                                                                                                                                                                                                                                                                     | PLATFORMA COLECTARE SE                              | LECTIVA DESEURI                            |                                               |
|                                       | 1.00     |                                                                                                                                                                                                                                                                                                                                                                                                                                                                                                                                                                                                                                                                                                     | APE - LACUL SIUTGHIOL                               |                                            |                                               |
|                                       |          |                                                                                                                                                                                                                                                                                                                                                                                                                                                                                                                                                                                                                                                                                                     | DRUM NATIONAL - DN2A                                |                                            |                                               |
|                                       | [        |                                                                                                                                                                                                                                                                                                                                                                                                                                                                                                                                                                                                                                                                                                     | CIRCULATII CAROSABILE PR                            | OPUSE                                      |                                               |
|                                       | ľ        |                                                                                                                                                                                                                                                                                                                                                                                                                                                                                                                                                                                                                                                                                                     | CIRCULATII PIETONALE PROF                           | PUSE                                       |                                               |
|                                       |          |                                                                                                                                                                                                                                                                                                                                                                                                                                                                                                                                                                                                                                                                                                     | PARCAJE PROPUSE                                     |                                            |                                               |
|                                       | F        | -                                                                                                                                                                                                                                                                                                                                                                                                                                                                                                                                                                                                                                                                                                   | TEREN PROPRIETATE PRIVAT                            | ASNIESA                                    | $= \square$                                   |
|                                       |          |                                                                                                                                                                                                                                                                                                                                                                                                                                                                                                                                                                                                                                                                                                     | AUNIERE PROPUSA                                     |                                            |                                               |
|                                       | Ę        |                                                                                                                                                                                                                                                                                                                                                                                                                                                                                                                                                                                                                                                                                                     | AUNIEKE PROPUSA                                     |                                            |                                               |
|                                       |          | • •                                                                                                                                                                                                                                                                                                                                                                                                                                                                                                                                                                                                                                                                                                 | ALINIAMENT PROPUS                                   |                                            |                                               |
| 1                                     | -        |                                                                                                                                                                                                                                                                                                                                                                                                                                                                                                                                                                                                                                                                                                     | LIMITA MINIMA DE RETRAGI                            | ere / Edificabil Maxim                     |                                               |
|                                       |          |                                                                                                                                                                                                                                                                                                                                                                                                                                                                                                                                                                                                                                                                                                     | CONTUR INDICATIVAL CON                              | STRUCTIILOR PROPUSE                        | anuarie                                       |
| ununu -                               | -4       |                                                                                                                                                                                                                                                                                                                                                                                                                                                                                                                                                                                                                                                                                                     | ZONA DE PROTECTIE ECOLO                             | GICA A LACULUI SIUTGHIOL - 5.00ML          | Contraction of the second                     |
| 20107.21 3.00 7.00                    |          | [IA.I.]                                                                                                                                                                                                                                                                                                                                                                                                                                                                                                                                                                                                                                                                                             | POST DE TRANSFORMARE - I                            | ROPUS                                      |                                               |
| Im 296.23 m 1.50                      |          |                                                                                                                                                                                                                                                                                                                                                                                                                                                                                                                                                                                                                                                                                                     | REZERVA DE TEREN PENTRU<br>TRAFIC PIETONAL PE TOATA | Amplasarea utilitatilor /<br>Lungimea D.N. | nimeni nu<br>upra cui.<br>Liartă pe<br>oleant |
|                                       |          | X                                                                                                                                                                                                                                                                                                                                                                                                                                                                                                                                                                                                                                                                                                   | ZONA CE SE VA REGLEMENT                             | A DETALIAT PRIN P.U.D. ULTERIOR            | oleante<br>regret,                            |
|                                       |          | ZR1                                                                                                                                                                                                                                                                                                                                                                                                                                                                                                                                                                                                                                                                                                 | ZONE DE REGLEMENTARE PI                             | ROPUSE                                     | a celui<br>osebit,                            |
|                                       |          | $\wedge$                                                                                                                                                                                                                                                                                                                                                                                                                                                                                                                                                                                                                                                                                            | ACCES PROPRIETATE                                   |                                            | l de                                          |
| 9 LOT. 20<br>244.94 m <sup>2</sup>    |          |                                                                                                                                                                                                                                                                                                                                                                                                                                                                                                                                                                                                                                                                                                     | ACCES AUTO IN ANSAMBLU                              |                                            | nța.<br>73)                                   |
| ,3.00                                 |          |                                                                                                                                                                                                                                                                                                                                                                                                                                                                                                                                                                                                                                                                                                     | PROFIL TRANSVERSAL CARA                             | -                                          |                                               |
|                                       |          | and the second se |                                                     | P.O.T.                                     |                                               |

|                                           |                                                                                                                                                                                                         |                                                                                                                                                                                                                                                  |                                        |                                  |                    | PLAN    | V URBANISTIC                                      |  |
|-------------------------------------------|---------------------------------------------------------------------------------------------------------------------------------------------------------------------------------------------------------|--------------------------------------------------------------------------------------------------------------------------------------------------------------------------------------------------------------------------------------------------|----------------------------------------|----------------------------------|--------------------|---------|---------------------------------------------------|--|
|                                           |                                                                                                                                                                                                         |                                                                                                                                                                                                                                                  |                                        |                                  |                    |         | ZONAL                                             |  |
|                                           |                                                                                                                                                                                                         |                                                                                                                                                                                                                                                  |                                        |                                  | ١                  | 1       | EGENDA                                            |  |
|                                           |                                                                                                                                                                                                         |                                                                                                                                                                                                                                                  |                                        | /                                |                    |         |                                                   |  |
| NOTA :<br>"Prezentul regular              | plament nu are ca scop intrarea in legalitate a unce constructil adificate fara                                                                                                                         |                                                                                                                                                                                                                                                  |                                        |                                  |                    |         | UNITA TERENURILOR CE AU GENERAT P U Z             |  |
| autorizatie de con                        | struire s                                                                                                                                                                                               | nent nu are ca scop intrarea in legalitate a unor constructii edificate fara<br>struire sau care nu respecta prevederile autorizatiei de construire "                                                                                            |                                        |                                  |                    |         | ZONE DE REGLEMENTARE PROPUSE                      |  |
| Initiator P.U.Z.: S.<br>(pentru a acentua | C. WEST<br>faptul ca                                                                                                                                                                                    | a initiatorul documentatie                                                                                                                                                                                                                       | dresa Constanta ,<br>ei de urbanism nu | B-dul Mamaia<br>solicita intrare | a , nr. 208<br>ea  | FUNCTIU |                                                   |  |
|                                           | or P.U.Z.: S.C. WESTHOUSE GROUP S.R.L. ,adresa Constanta , B-dul Mamaia , nr. 208<br>u a acentua faptul ca initiatorul documentatiei de urbanism nu solicita intrarea<br>litate pentru terenul aferent) |                                                                                                                                                                                                                                                  |                                        |                                  |                    | 1       | LOCUINTE COLECTIVE                                |  |
| CUT-ul propus es<br>CUT-ul propus ma      | este mai mic sau egal decat 4<br>mai mic sau egal decat CUT aprobat plus 20%                                                                                                                            |                                                                                                                                                                                                                                                  |                                        |                                  |                    |         | LOCUINTE COLECTIVE CU PARTER COMERCIAL SI SERVICI |  |
|                                           | PR                                                                                                                                                                                                      | PREZENTA DOCUMENTAȚIE RESPECTĂ LEGISLAȚIA APLICABILĂ.                                                                                                                                                                                            |                                        |                                  |                    |         | LOCUINTE INDIVIDUALE - IZOLATE / CUPLATE          |  |
|                                           | DE                                                                                                                                                                                                      | PREZENTA DOCUMENTAȚIE RESPECTĂ LEGISLAȚIA APLICABILĂ,<br>PRECUM ȘI CONDIȚIILE IMPUSE PRIN AVIZELE/ACORDURILE EMISE<br>DE INSTITUȚIILE AVIZATOARE, ASTFEL CUM AU FOST SOLICITATE PRIN<br>CERTIFICATUL DE URBANISM ȘI PRIN AVIZUL DE OPORTUNITATE. |                                        |                                  |                    |         | INVATAMANT / GRADINITA                            |  |
|                                           | U.T.                                                                                                                                                                                                    |                                                                                                                                                                                                                                                  | REGIM MAXIM                            |                                  | Contraction of the |         | LOC DE JOACA PENTRU COPI                          |  |
|                                           |                                                                                                                                                                                                         |                                                                                                                                                                                                                                                  | DE INALTIME                            | P.O.T.                           | C.U.T.             | -       | ALIMENTATIE PUBLICA                               |  |
|                                           |                                                                                                                                                                                                         | 2 INVATAMANT / GRADINIT.                                                                                                                                                                                                                         | P+4E                                   | 60 %                             | 3.00               |         | SPATII VERZI AMENAJATE                            |  |
| /                                         |                                                                                                                                                                                                         | 3 LOCUINTE INDIVIDUALE                                                                                                                                                                                                                           | A P+1E<br>P+2E                         | 45%                              | 1.00               |         |                                                   |  |
|                                           |                                                                                                                                                                                                         | 4 ALIMENTATIE PUBLICA                                                                                                                                                                                                                            | P+2E                                   | 45 %                             | 1.50               | -       | PLANTATI DE ADINANIEN PROFOS                      |  |
|                                           |                                                                                                                                                                                                         | 5 S.N.I.F.                                                                                                                                                                                                                                       | P                                      | 45 %                             | 1.50               |         |                                                   |  |
|                                           | ZRS                                                                                                                                                                                                     | 5 S.N.I.F.                                                                                                                                                                                                                                       |                                        | 40 %                             | 1.00               |         | APE - LACUL SIUTGHIOL                             |  |
| /                                         |                                                                                                                                                                                                         |                                                                                                                                                                                                                                                  |                                        |                                  |                    |         |                                                   |  |
| The set                                   |                                                                                                                                                                                                         |                                                                                                                                                                                                                                                  |                                        |                                  |                    | No.     | DRUM NATIONAL - DN2A                              |  |