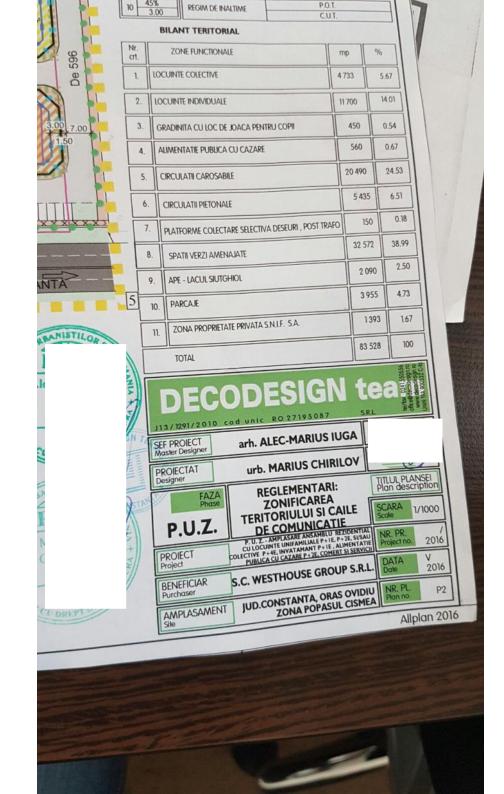

|                         |          |                                                      |                            |                   |             |          | LONAL                      |
|-------------------------|----------|------------------------------------------------------|----------------------------|-------------------|-------------|----------|----------------------------|
|                         |          |                                                      |                            |                   |             | LEGEND   | AC                         |
|                         |          |                                                      |                            | /                 |             |          | A ZONEI STUDIATE           |
| NOTA :