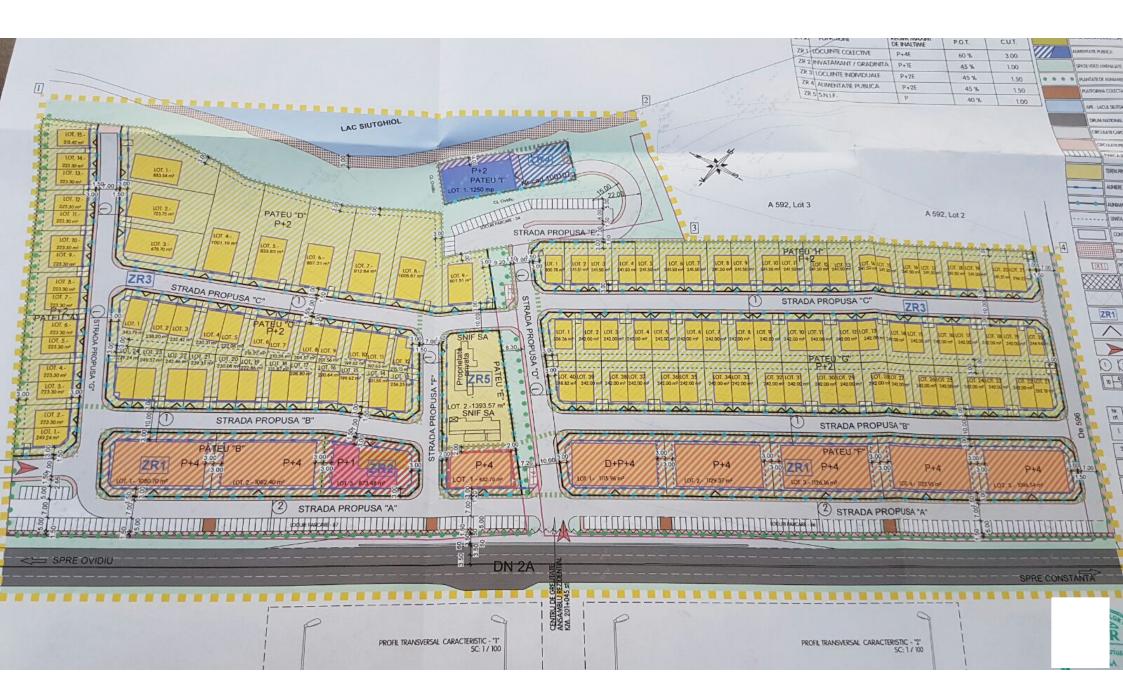

|                         |          |                                                      |                            |                   |             |          | LONAL                      |
|-------------------------|----------|------------------------------------------------------|----------------------------|-------------------|-------------|----------|----------------------------|
|                         |          |                                                      |                            |                   |             | LEGEND   | AC                         |
|                         |          |                                                      |                            | /                 |             |          | A ZONEI STUDIATE           |
| NOTA :                  |          | re ca scop intrarea in lega                          |                            | structii edificat | e fara      |          | ia terenurilor ce au gener |
| autorizatie de consti   | ruire sa | u care nu respecta prevec                            | lerne autonzation          |                   | 11          | zo       | INE DE REGLEMENTARE PROPI  |
|                         |          | IOUSE GROUP S.R.L. ,adu<br>initiatorul documentatiei | Constanta P                | -dul Mamaia,      | nr. 208     | FUNCTION |                            |
| in legalitate pentru te | plui ca  | Initiator di documentatien                           | de urbanisin nu o          |                   |             |          | LOCUINTE COLECTIVE         |
| CUT-ul propus este      | mai mie  | c sau egal decat 4                                   | 20%                        |                   |             |          | LOCUINTE COLECTIVE CU      |
| CUT-ul propus mai r     |          | egal decat CUT aprobat                               | FORTALECISI                | ATIA APLICAE      | BILĂ,       |          | LOCUINTE INDIVIDUAL        |
|                         | PRE      | CUM SI CONDIȚIILE IMPO                               | ACTEEL CLIM AL             | FOST SOLICI       | TATE PRIN   |          | INVATAMANT / GRAT          |
|                         | CERT     | IFICATUL DE URBANISM                                 | ŞI FRIN AVIZOL L           | DEOFORION         | Man Control |          | LOC DE JOACA PEN           |
|                         | U.T.R.   | FUNCTIONI                                            | regim maxim<br>De inaltime | P.O.T.            | C.U.T.      | 7///     | ALIMENTATIE PUB            |
|                         | 7R1      | LOCUINTE COLECTIVE                                   | P+4E                       | 60 %              | 3.00        |          |                            |
|                         |          | NVATAMANT / GRADINITA                                | P+1E                       | 45 %              | 1.00        |          | SPATII VERZI AM            |
|                         |          | LOCUINTE INDIVIDUALE                                 | P+2E                       | 45 %              | 1.50        |          | PLANTATII DE               |
|                         |          |                                                      | P+2E                       | 45 %              | 1.50        |          | PLATFORMA                  |
| 57                      |          | ALIMENTATIE PUBLICA                                  |                            | 40 %              | 1.0         |          |                            |
|                         | ZR 5 S   | S.N.I.F.                                             | Р                          | 40 %              | 1.0         |          | APE - LAC                  |
| Ø                       |          |                                                      |                            |                   |             |          | DRUMN                      |

|                                       |          | PL                                                                                                                                                                                                                                                                                                                                                                                                                                                                                                                                                                                                                                                                                                  | AN URB<br>ZON                                       | ANISTIC<br>AL                              |                                               |
|---------------------------------------|----------|-----------------------------------------------------------------------------------------------------------------------------------------------------------------------------------------------------------------------------------------------------------------------------------------------------------------------------------------------------------------------------------------------------------------------------------------------------------------------------------------------------------------------------------------------------------------------------------------------------------------------------------------------------------------------------------------------------|-----------------------------------------------------|--------------------------------------------|-----------------------------------------------|
| 1                                     |          |                                                                                                                                                                                                                                                                                                                                                                                                                                                                                                                                                                                                                                                                                                     | LEGENDA                                             |                                            |                                               |
|                                       |          |                                                                                                                                                                                                                                                                                                                                                                                                                                                                                                                                                                                                                                                                                                     | LIMITA ZONEI STUDIATE                               |                                            |                                               |
| constructii edificitiei de construire | ate fara |                                                                                                                                                                                                                                                                                                                                                                                                                                                                                                                                                                                                                                                                                                     | UMITA TERENURILOR CE AU                             |                                            |                                               |
| a . B-dul Mamaia                      | Dr 208   |                                                                                                                                                                                                                                                                                                                                                                                                                                                                                                                                                                                                                                                                                                     | ZONE DE REGLEMENTARE P                              |                                            |                                               |
| u solicita intrare                    | a        | FUNC                                                                                                                                                                                                                                                                                                                                                                                                                                                                                                                                                                                                                                                                                                | TIUNI                                               |                                            | and the second second                         |
|                                       |          | ///                                                                                                                                                                                                                                                                                                                                                                                                                                                                                                                                                                                                                                                                                                 | LOCUINTE COLECTIVE                                  |                                            |                                               |
|                                       |          |                                                                                                                                                                                                                                                                                                                                                                                                                                                                                                                                                                                                                                                                                                     | LOCUINTE COLECTIVE CU P/                            | ARTER COMERCIAL SI SERVICE                 |                                               |
| SLAŢIA APLICAB                        | MISE     | 777                                                                                                                                                                                                                                                                                                                                                                                                                                                                                                                                                                                                                                                                                                 | LOCUINTE INDIVIDUALE - 12                           |                                            |                                               |
| AU FOST SOLICIT                       | ATE DDIN | 111                                                                                                                                                                                                                                                                                                                                                                                                                                                                                                                                                                                                                                                                                                 | INVATAMANT / GRADINITA                              | 2002                                       |                                               |
|                                       |          |                                                                                                                                                                                                                                                                                                                                                                                                                                                                                                                                                                                                                                                                                                     | LOC DE JOACA PENTRU CO                              |                                            |                                               |
| P.O.T.                                | C.U.T.   | 1111                                                                                                                                                                                                                                                                                                                                                                                                                                                                                                                                                                                                                                                                                                | ALIMENTATIE PUBLICA                                 |                                            |                                               |
| 60 %                                  | 3.00     |                                                                                                                                                                                                                                                                                                                                                                                                                                                                                                                                                                                                                                                                                                     |                                                     |                                            |                                               |
| 45 %                                  | 1.00     |                                                                                                                                                                                                                                                                                                                                                                                                                                                                                                                                                                                                                                                                                                     | SPATII VERZI AMENAJATE                              |                                            |                                               |
| 45 %                                  | 1.50     |                                                                                                                                                                                                                                                                                                                                                                                                                                                                                                                                                                                                                                                                                                     | PLANTATII DE ALINIAMENT F                           | ROPUSE                                     |                                               |
| 40 %                                  | 1.50     |                                                                                                                                                                                                                                                                                                                                                                                                                                                                                                                                                                                                                                                                                                     | PLATFORMA COLECTARE SE                              | LECTIVA DESEURI                            |                                               |
|                                       | 1.00     |                                                                                                                                                                                                                                                                                                                                                                                                                                                                                                                                                                                                                                                                                                     | APE - LACUL SIUTGHIOL                               |                                            |                                               |
|                                       |          |                                                                                                                                                                                                                                                                                                                                                                                                                                                                                                                                                                                                                                                                                                     | DRUM NATIONAL - DN2A                                |                                            |                                               |
|                                       | [        |                                                                                                                                                                                                                                                                                                                                                                                                                                                                                                                                                                                                                                                                                                     | CIRCULATII CAROSABILE PR                            | OPUSE                                      |                                               |
|                                       | ľ        |                                                                                                                                                                                                                                                                                                                                                                                                                                                                                                                                                                                                                                                                                                     | CIRCULATII PIETONALE PROF                           | PUSE                                       |                                               |
|                                       |          |                                                                                                                                                                                                                                                                                                                                                                                                                                                                                                                                                                                                                                                                                                     | PARCAJE PROPUSE                                     |                                            |                                               |
|                                       | F        | -                                                                                                                                                                                                                                                                                                                                                                                                                                                                                                                                                                                                                                                                                                   | TEREN PROPRIETATE PRIVAT                            | ASNIESA                                    | $= \square$                                   |
|                                       |          |                                                                                                                                                                                                                                                                                                                                                                                                                                                                                                                                                                                                                                                                                                     | AUNIERE PROPUSA                                     |                                            |                                               |
|                                       | Ę        |                                                                                                                                                                                                                                                                                                                                                                                                                                                                                                                                                                                                                                                                                                     | AUNIEKE PROPUSA                                     |                                            |                                               |
|                                       |          | • •                                                                                                                                                                                                                                                                                                                                                                                                                                                                                                                                                                                                                                                                                                 | ALINIAMENT PROPUS                                   |                                            |                                               |
| 1                                     | -        |                                                                                                                                                                                                                                                                                                                                                                                                                                                                                                                                                                                                                                                                                                     | LIMITA MINIMA DE RETRAGI                            | ere / Edificabil Maxim                     |                                               |
|                                       |          |                                                                                                                                                                                                                                                                                                                                                                                                                                                                                                                                                                                                                                                                                                     | CONTUR INDICATIVAL CON                              | STRUCTIILOR PROPUSE                        | anuarie                                       |
| ununu -                               | -4       |                                                                                                                                                                                                                                                                                                                                                                                                                                                                                                                                                                                                                                                                                                     | ZONA DE PROTECTIE ECOLO                             | GICA A LACULUI SIUTGHIOL - 5.00ML          | Contraction of the second                     |
| 20107.21 3.00 7.00                    |          | [IA.I.]                                                                                                                                                                                                                                                                                                                                                                                                                                                                                                                                                                                                                                                                                             | POST DE TRANSFORMARE - I                            | ROPUS                                      |                                               |
| Im 296.23 m 1.50                      |          |                                                                                                                                                                                                                                                                                                                                                                                                                                                                                                                                                                                                                                                                                                     | REZERVA DE TEREN PENTRU<br>TRAFIC PIETONAL PE TOATA | Amplasarea utilitatilor /<br>Lungimea D.N. | nimeni nu<br>upra cui.<br>Liartă pe<br>oleant |
|                                       |          | X                                                                                                                                                                                                                                                                                                                                                                                                                                                                                                                                                                                                                                                                                                   | ZONA CE SE VA REGLEMENT                             | A DETALIAT PRIN P.U.D. ULTERIOR            | oleante<br>regret,                            |
|                                       |          | ZR1                                                                                                                                                                                                                                                                                                                                                                                                                                                                                                                                                                                                                                                                                                 | ZONE DE REGLEMENTARE PI                             | ROPUSE                                     | a celui<br>osebit,                            |
|                                       |          | $\wedge$                                                                                                                                                                                                                                                                                                                                                                                                                                                                                                                                                                                                                                                                                            | ACCES PROPRIETATE                                   |                                            | l de                                          |
| 9 LOT. 20<br>244.94 m <sup>2</sup>    |          |                                                                                                                                                                                                                                                                                                                                                                                                                                                                                                                                                                                                                                                                                                     | ACCES AUTO IN ANSAMBLU                              |                                            | nța.<br>73)                                   |
| ,3.00                                 |          |                                                                                                                                                                                                                                                                                                                                                                                                                                                                                                                                                                                                                                                                                                     | PROFIL TRANSVERSAL CARA                             | -                                          |                                               |
|                                       |          | and the second se |                                                     | P.O.T.                                     |                                               |

|                                           |                                                                                                                                                                                                         |                                                                                                                                                                                                                                                  |                                        |                                  |                    | PLAN    | V URBANISTIC                                      |  |
|-------------------------------------------|---------------------------------------------------------------------------------------------------------------------------------------------------------------------------------------------------------|--------------------------------------------------------------------------------------------------------------------------------------------------------------------------------------------------------------------------------------------------|----------------------------------------|----------------------------------|--------------------|---------|---------------------------------------------------|--|
|                                           |                                                                                                                                                                                                         |                                                                                                                                                                                                                                                  |                                        |                                  |                    |         | ZONAL                                             |  |
|                                           |                                                                                                                                                                                                         |                                                                                                                                                                                                                                                  |                                        |                                  | ١                  | 1       | EGENDA                                            |  |
|                                           |                                                                                                                                                                                                         |                                                                                                                                                                                                                                                  |                                        | /                                |                    |         |                                                   |  |
| NOTA :<br>"Prezentul regular              | plament nu are ca scop intrarea in legalitate a unce constructil adificate fara                                                                                                                         |                                                                                                                                                                                                                                                  |                                        |                                  |                    |         | UNITA TERENURILOR CE AU GENERAT P U Z             |  |
| autorizatie de con                        | struire s                                                                                                                                                                                               | nent nu are ca scop intrarea in legalitate a unor constructii edificate fara<br>struire sau care nu respecta prevederile autorizatiei de construire "                                                                                            |                                        |                                  |                    |         | ZONE DE REGLEMENTARE PROPUSE                      |  |
| Initiator P.U.Z.: S.<br>(pentru a acentua | C. WEST<br>faptul ca                                                                                                                                                                                    | a initiatorul documentatie                                                                                                                                                                                                                       | dresa Constanta ,<br>ei de urbanism nu | B-dul Mamaia<br>solicita intrare | a , nr. 208<br>ea  | FUNCTIU |                                                   |  |
|                                           | or P.U.Z.: S.C. WESTHOUSE GROUP S.R.L. ,adresa Constanta , B-dul Mamaia , nr. 208<br>u a acentua faptul ca initiatorul documentatiei de urbanism nu solicita intrarea<br>litate pentru terenul aferent) |                                                                                                                                                                                                                                                  |                                        |                                  |                    | 1       | LOCUINTE COLECTIVE                                |  |
| CUT-ul propus es<br>CUT-ul propus ma      | este mai mic sau egal decat 4<br>mai mic sau egal decat CUT aprobat plus 20%                                                                                                                            |                                                                                                                                                                                                                                                  |                                        |                                  |                    |         | LOCUINTE COLECTIVE CU PARTER COMERCIAL SI SERVICI |  |
|                                           | PR                                                                                                                                                                                                      | PREZENTA DOCUMENTAȚIE RESPECTĂ LEGISLAȚIA APLICABILĂ.                                                                                                                                                                                            |                                        |                                  |                    |         | LOCUINTE INDIVIDUALE - IZOLATE / CUPLATE          |  |
|                                           | DE                                                                                                                                                                                                      | PREZENTA DOCUMENTAȚIE RESPECTĂ LEGISLAȚIA APLICABILĂ,<br>PRECUM ȘI CONDIȚIILE IMPUSE PRIN AVIZELE/ACORDURILE EMISE<br>DE INSTITUȚIILE AVIZATOARE, ASTFEL CUM AU FOST SOLICITATE PRIN<br>CERTIFICATUL DE URBANISM ȘI PRIN AVIZUL DE OPORTUNITATE. |                                        |                                  |                    |         | INVATAMANT / GRADINITA                            |  |
|                                           | U.T.                                                                                                                                                                                                    |                                                                                                                                                                                                                                                  | REGIM MAXIM                            |                                  | Contraction of the |         | LOC DE JOACA PENTRU COPI                          |  |
|                                           |                                                                                                                                                                                                         |                                                                                                                                                                                                                                                  | DE INALTIME                            | P.O.T.                           | C.U.T.             | -       | ALIMENTATIE PUBLICA                               |  |
|                                           |                                                                                                                                                                                                         | 2 INVATAMANT / GRADINIT.                                                                                                                                                                                                                         | P+4E                                   | 60 %                             | 3.00               |         | SPATII VERZI AMENAJATE                            |  |
| /                                         |                                                                                                                                                                                                         | 3 LOCUINTE INDIVIDUALE                                                                                                                                                                                                                           | A P+1E<br>P+2E                         | 45%                              | 1.00               |         |                                                   |  |
|                                           |                                                                                                                                                                                                         | 4 ALIMENTATIE PUBLICA                                                                                                                                                                                                                            | P+2E                                   | 45 %                             | 1.50               | -       | PLANTATI DE ADINANIEN PROFOS                      |  |
|                                           |                                                                                                                                                                                                         | 5 S.N.I.F.                                                                                                                                                                                                                                       | P                                      | 45 %                             | 1.50               |         |                                                   |  |
|                                           | ZRS                                                                                                                                                                                                     | 5 S.N.I.F.                                                                                                                                                                                                                                       |                                        | 40 %                             | 1.00               |         | APE - LACUL SIUTGHIOL                             |  |
| /                                         |                                                                                                                                                                                                         |                                                                                                                                                                                                                                                  |                                        |                                  |                    |         |                                                   |  |
| The set                                   |                                                                                                                                                                                                         |                                                                                                                                                                                                                                                  |                                        |                                  |                    | No.     | DRUM NATIONAL - DN2A                              |  |