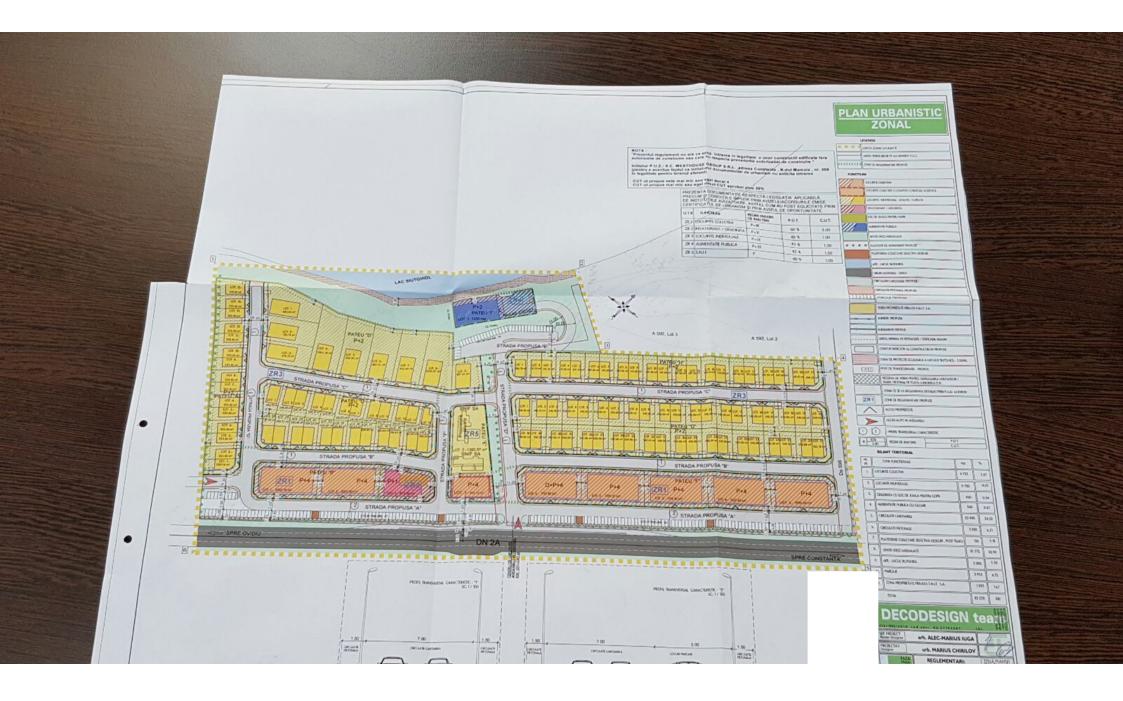

|                                           |                                                                                                                                                                                                         |                                                                                                                                                                                                                                                  |                                        |                                  |                    | PLAN    | V URBANISTIC                                      |  |
|-------------------------------------------|---------------------------------------------------------------------------------------------------------------------------------------------------------------------------------------------------------|--------------------------------------------------------------------------------------------------------------------------------------------------------------------------------------------------------------------------------------------------|----------------------------------------|----------------------------------|--------------------|---------|---------------------------------------------------|--|
|                                           |                                                                                                                                                                                                         |                                                                                                                                                                                                                                                  |                                        |                                  |                    |         | ZONAL                                             |  |
|                                           |                                                                                                                                                                                                         |                                                                                                                                                                                                                                                  |                                        |                                  | ١                  | 1       | EGENDA                                            |  |
|                                           |                                                                                                                                                                                                         |                                                                                                                                                                                                                                                  |                                        | /                                |                    |         |                                                   |  |
| NOTA :<br>"Prezentul regular              | plament nu are ca scop intrarea in legalitate a unce constructil adificate fara                                                                                                                         |                                                                                                                                                                                                                                                  |                                        |                                  |                    |         | UNITA TERENURILOR CE AU GENERAT P U Z             |  |
| autorizatie de con                        | struire s                                                                                                                                                                                               | nent nu are ca scop intrarea in legalitate a unor constructii edificate fara<br>struire sau care nu respecta prevederile autorizatiei de construire "                                                                                            |                                        |                                  |                    |         | ZONE DE REGLEMENTARE PROPUSE                      |  |
| Initiator P.U.Z.: S.<br>(pentru a acentua | C. WEST<br>faptul ca                                                                                                                                                                                    | a initiatorul documentatie                                                                                                                                                                                                                       | dresa Constanta ,<br>ei de urbanism nu | B-dul Mamaia<br>solicita intrare | a , nr. 208<br>ea  | FUNCTIU |                                                   |  |
|                                           | or P.U.Z.: S.C. WESTHOUSE GROUP S.R.L. ,adresa Constanta , B-dul Mamaia , nr. 208<br>u a acentua faptul ca initiatorul documentatiei de urbanism nu solicita intrarea<br>litate pentru terenul aferent) |                                                                                                                                                                                                                                                  |                                        |                                  |                    | 1       | LOCUINTE COLECTIVE                                |  |
| CUT-ul propus es<br>CUT-ul propus ma      | este mai mic sau egal decat 4<br>mai mic sau egal decat CUT aprobat plus 20%                                                                                                                            |                                                                                                                                                                                                                                                  |                                        |                                  |                    |         | LOCUINTE COLECTIVE CU PARTER COMERCIAL SI SERVICI |  |
|                                           | PR                                                                                                                                                                                                      | PREZENTA DOCUMENTAȚIE RESPECTĂ LEGISLAȚIA APLICABILĂ.                                                                                                                                                                                            |                                        |                                  |                    |         | LOCUINTE INDIVIDUALE - IZOLATE / CUPLATE          |  |
|                                           | DE                                                                                                                                                                                                      | PREZENTA DOCUMENTAȚIE RESPECTĂ LEGISLAȚIA APLICABILĂ,<br>PRECUM ȘI CONDIȚIILE IMPUSE PRIN AVIZELE/ACORDURILE EMISE<br>DE INSTITUȚIILE AVIZATOARE, ASTFEL CUM AU FOST SOLICITATE PRIN<br>CERTIFICATUL DE URBANISM ȘI PRIN AVIZUL DE OPORTUNITATE. |                                        |                                  |                    |         | INVATAMANT / GRADINITA                            |  |
|                                           | U.T.                                                                                                                                                                                                    |                                                                                                                                                                                                                                                  | REGIM MAXIM                            |                                  | Contraction of the |         | LOC DE JOACA PENTRU COPI                          |  |
|                                           |                                                                                                                                                                                                         |                                                                                                                                                                                                                                                  | DE INALTIME                            | P.O.T.                           | C.U.T.             | -       | ALIMENTATIE PUBLICA                               |  |
|                                           |                                                                                                                                                                                                         | 2 INVATAMANT / GRADINIT.                                                                                                                                                                                                                         | P+4E                                   | 60 %                             | 3.00               |         | SPATII VERZI AMENAJATE                            |  |
| /                                         |                                                                                                                                                                                                         | 3 LOCUINTE INDIVIDUALE                                                                                                                                                                                                                           | A P+1E<br>P+2E                         | 45%                              | 1.00               |         |                                                   |  |
|                                           |                                                                                                                                                                                                         | 4 ALIMENTATIE PUBLICA                                                                                                                                                                                                                            | P+2E                                   | 45 %                             | 1.50               | -       | PLANTATI DE ADINANIEN PROFOS                      |  |
|                                           |                                                                                                                                                                                                         | 5 S.N.I.F.                                                                                                                                                                                                                                       | P                                      | 45 %                             | 1.50               |         |                                                   |  |
|                                           | ZRS                                                                                                                                                                                                     | 5 S.N.I.F.                                                                                                                                                                                                                                       |                                        | 40 %                             | 1.00               |         | APE - LACUL SIUTGHIOL                             |  |
| /                                         |                                                                                                                                                                                                         |                                                                                                                                                                                                                                                  |                                        |                                  |                    |         |                                                   |  |
| The set                                   |                                                                                                                                                                                                         |                                                                                                                                                                                                                                                  |                                        |                                  |                    | No.     | DRUM NATIONAL - DN2A                              |  |