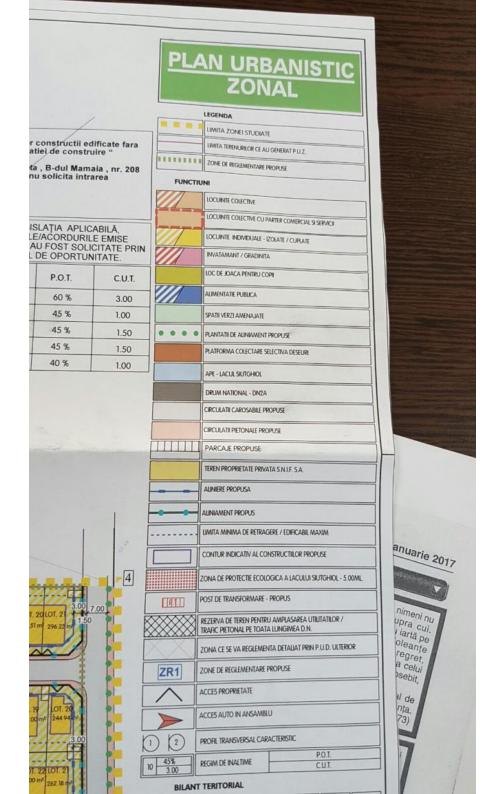

|                         |          |                                                      |                            |                   |             |          | LONAL                      |
|-------------------------|----------|------------------------------------------------------|----------------------------|-------------------|-------------|----------|----------------------------|
|                         |          |                                                      |                            |                   |             | LEGEND   | AC                         |
|                         |          |                                                      |                            | /                 |             |          | A ZONEI STUDIATE           |
| NOTA :                  |          | re ca scop intrarea in lega                          |                            | structii edificat | e fara      |          | ia terenurilor ce au gener |
| autorizatie de consti   | ruire sa | u care nu respecta prevec                            | lerne autonzation          |                   | 11          | zo       | INE DE REGLEMENTARE PROPI  |
|                         |          | IOUSE GROUP S.R.L. ,adu<br>initiatorul documentatiei | Constanta P                | -dul Mamaia,      | nr. 208     | FUNCTION |                            |
| in legalitate pentru te | plui ca  | Initiator di documentatien                           | de urbanisin nu o          |                   |             |          | LOCUINTE COLECTIVE         |
| CUT-ul propus este      | mai mie  | c sau egal decat 4                                   | 20%                        |                   |             |          | LOCUINTE COLECTIVE CU      |
| CUT-ul propus mai r     |          | egal decat CUT aprobat                               | FORTALECISI                | ATIA APLICAE      | BILĂ,       |          | LOCUINTE INDIVIDUAL        |
|                         | PRE      | CUM SI CONDIȚIILE IMPO                               | ACTEEL CLIM AL             | FOST SOLICI       | TATE PRIN   |          | INVATAMANT / GRAT          |
|                         | CERT     | IFICATUL DE URBANISM                                 | ŞI FRIN AVIZOL L           | DEOFORION         | Man Control |          | LOC DE JOACA PEN           |
|                         | U.T.R.   | FUNCTIONI                                            | regim maxim<br>De inaltime | P.O.T.            | C.U.T.      | 7///     | ALIMENTATIE PUB            |
|                         | 7R1      | LOCUINTE COLECTIVE                                   | P+4E                       | 60 %              | 3.00        |          |                            |
|                         |          | NVATAMANT / GRADINITA                                | P+1E                       | 45 %              | 1.00        |          | SPATII VERZI AM            |
|                         |          | LOCUINTE INDIVIDUALE                                 | P+2E                       | 45 %              | 1.50        |          | PLANTATII DE               |
|                         |          |                                                      | P+2E                       | 45 %              | 1.50        |          | PLATFORMA                  |
| 57                      |          | ALIMENTATIE PUBLICA                                  |                            | 40 %              | 1.0         |          |                            |
|                         | ZR 5 S   | S.N.I.F.                                             | Р                          | 40 %              | 1.0         |          | APE - LAC                  |
| Ø                       |          |                                                      |                            |                   |             |          | DRUMN                      |

|                                       |          | PL                                                                                                                                                                                                                                                                                                                                                                                                                                                                                                                                                                                                                                                                                                  | AN URB<br>ZON                                       | ANISTIC<br>AL                              |                                               |
|---------------------------------------|----------|-----------------------------------------------------------------------------------------------------------------------------------------------------------------------------------------------------------------------------------------------------------------------------------------------------------------------------------------------------------------------------------------------------------------------------------------------------------------------------------------------------------------------------------------------------------------------------------------------------------------------------------------------------------------------------------------------------|-----------------------------------------------------|--------------------------------------------|-----------------------------------------------|
| 1                                     |          |                                                                                                                                                                                                                                                                                                                                                                                                                                                                                                                                                                                                                                                                                                     | LEGENDA                                             |                                            |                                               |
|                                       |          |                                                                                                                                                                                                                                                                                                                                                                                                                                                                                                                                                                                                                                                                                                     | LIMITA ZONEI STUDIATE                               |                                            |                                               |
| constructii edificitiei de construire | ate fara |                                                                                                                                                                                                                                                                                                                                                                                                                                                                                                                                                                                                                                                                                                     | UMITA TERENURILOR CE AU                             |                                            |                                               |
| a . B-dul Mamaia                      | Dr 208   |                                                                                                                                                                                                                                                                                                                                                                                                                                                                                                                                                                                                                                                                                                     | ZONE DE REGLEMENTARE P                              |                                            |                                               |
| u solicita intrare                    | a        | FUNC                                                                                                                                                                                                                                                                                                                                                                                                                                                                                                                                                                                                                                                                                                | TIUNI                                               |                                            | and the second second                         |
|                                       |          | ///                                                                                                                                                                                                                                                                                                                                                                                                                                                                                                                                                                                                                                                                                                 | LOCUINTE COLECTIVE                                  |                                            |                                               |
|                                       |          |                                                                                                                                                                                                                                                                                                                                                                                                                                                                                                                                                                                                                                                                                                     | LOCUINTE COLECTIVE CU P/                            | ARTER COMERCIAL SI SERVICE                 |                                               |
| SLAŢIA APLICAB                        | MISE     | 777                                                                                                                                                                                                                                                                                                                                                                                                                                                                                                                                                                                                                                                                                                 | LOCUINTE INDIVIDUALE - 12                           |                                            |                                               |
| AU FOST SOLICIT                       | ATE DDIN | 111                                                                                                                                                                                                                                                                                                                                                                                                                                                                                                                                                                                                                                                                                                 | INVATAMANT / GRADINITA                              | 2002                                       |                                               |
|                                       |          |                                                                                                                                                                                                                                                                                                                                                                                                                                                                                                                                                                                                                                                                                                     | LOC DE JOACA PENTRU CO                              |                                            |                                               |
| P.O.T.                                | C.U.T.   | 1111                                                                                                                                                                                                                                                                                                                                                                                                                                                                                                                                                                                                                                                                                                | ALIMENTATIE PUBLICA                                 |                                            |                                               |
| 60 %                                  | 3.00     |                                                                                                                                                                                                                                                                                                                                                                                                                                                                                                                                                                                                                                                                                                     |                                                     |                                            |                                               |
| 45 %                                  | 1.00     |                                                                                                                                                                                                                                                                                                                                                                                                                                                                                                                                                                                                                                                                                                     | SPATII VERZI AMENAJATE                              |                                            |                                               |
| 45 %                                  | 1.50     |                                                                                                                                                                                                                                                                                                                                                                                                                                                                                                                                                                                                                                                                                                     | PLANTATII DE ALINIAMENT F                           | ROPUSE                                     |                                               |
| 40 %                                  | 1.50     |                                                                                                                                                                                                                                                                                                                                                                                                                                                                                                                                                                                                                                                                                                     | PLATFORMA COLECTARE SE                              | LECTIVA DESEURI                            |                                               |
|                                       | 1.00     |                                                                                                                                                                                                                                                                                                                                                                                                                                                                                                                                                                                                                                                                                                     | APE - LACUL SIUTGHIOL                               |                                            |                                               |
|                                       |          |                                                                                                                                                                                                                                                                                                                                                                                                                                                                                                                                                                                                                                                                                                     | DRUM NATIONAL - DN2A                                |                                            |                                               |
|                                       | [        |                                                                                                                                                                                                                                                                                                                                                                                                                                                                                                                                                                                                                                                                                                     | CIRCULATII CAROSABILE PR                            | OPUSE                                      |                                               |
|                                       | ľ        |                                                                                                                                                                                                                                                                                                                                                                                                                                                                                                                                                                                                                                                                                                     | CIRCULATII PIETONALE PROF                           | PUSE                                       |                                               |
|                                       |          |                                                                                                                                                                                                                                                                                                                                                                                                                                                                                                                                                                                                                                                                                                     | PARCAJE PROPUSE                                     |                                            |                                               |
|                                       | F        | -                                                                                                                                                                                                                                                                                                                                                                                                                                                                                                                                                                                                                                                                                                   | TEREN PROPRIETATE PRIVAT                            | ASNIESA                                    | $= \square$                                   |
|                                       |          |                                                                                                                                                                                                                                                                                                                                                                                                                                                                                                                                                                                                                                                                                                     | AUNIERE PROPUSA                                     |                                            |                                               |
|                                       | Ę        |                                                                                                                                                                                                                                                                                                                                                                                                                                                                                                                                                                                                                                                                                                     | AUNIEKE PROPUSA                                     |                                            |                                               |
|                                       |          | • •                                                                                                                                                                                                                                                                                                                                                                                                                                                                                                                                                                                                                                                                                                 | ALINIAMENT PROPUS                                   |                                            |                                               |
| 1                                     | -        |                                                                                                                                                                                                                                                                                                                                                                                                                                                                                                                                                                                                                                                                                                     | LIMITA MINIMA DE RETRAGI                            | ere / Edificabil Maxim                     |                                               |
|                                       |          |                                                                                                                                                                                                                                                                                                                                                                                                                                                                                                                                                                                                                                                                                                     | CONTUR INDICATIVAL CON                              | STRUCTIILOR PROPUSE                        | anuarie                                       |
| ununu -                               | -4       |                                                                                                                                                                                                                                                                                                                                                                                                                                                                                                                                                                                                                                                                                                     | ZONA DE PROTECTIE ECOLO                             | GICA A LACULUI SIUTGHIOL - 5.00ML          | Contraction of the second                     |
| 20107.21 3.00 7.00                    |          | [IA.I.]                                                                                                                                                                                                                                                                                                                                                                                                                                                                                                                                                                                                                                                                                             | POST DE TRANSFORMARE - I                            | ROPUS                                      |                                               |
| Im 296.23 m 1.50                      |          |                                                                                                                                                                                                                                                                                                                                                                                                                                                                                                                                                                                                                                                                                                     | REZERVA DE TEREN PENTRU<br>TRAFIC PIETONAL PE TOATA | Amplasarea utilitatilor /<br>Lungimea D.N. | nimeni nu<br>upra cui.<br>Liartă pe<br>oleant |
|                                       |          | X                                                                                                                                                                                                                                                                                                                                                                                                                                                                                                                                                                                                                                                                                                   | ZONA CE SE VA REGLEMENT                             | A DETALIAT PRIN P.U.D. ULTERIOR            | oleante<br>regret,                            |
|                                       |          | ZR1                                                                                                                                                                                                                                                                                                                                                                                                                                                                                                                                                                                                                                                                                                 | ZONE DE REGLEMENTARE PI                             | ROPUSE                                     | a celui<br>osebit,                            |
|                                       |          | $\wedge$                                                                                                                                                                                                                                                                                                                                                                                                                                                                                                                                                                                                                                                                                            | ACCES PROPRIETATE                                   |                                            | l de                                          |
| 9 LOT. 20<br>244.94 m <sup>2</sup>    |          |                                                                                                                                                                                                                                                                                                                                                                                                                                                                                                                                                                                                                                                                                                     | ACCES AUTO IN ANSAMBLU                              |                                            | nța.<br>73)                                   |
| ,3.00                                 |          |                                                                                                                                                                                                                                                                                                                                                                                                                                                                                                                                                                                                                                                                                                     | PROFIL TRANSVERSAL CARA                             | -                                          |                                               |
|                                       |          | and the second se |                                                     | P.O.T.                                     |                                               |

|                                           |                                                                                                                                                                                                         |                                                                                                                                                                                                                                                  |                                        |                                  |                    | PLAN    | V URBANISTIC                                      |  |
|-------------------------------------------|---------------------------------------------------------------------------------------------------------------------------------------------------------------------------------------------------------|--------------------------------------------------------------------------------------------------------------------------------------------------------------------------------------------------------------------------------------------------|----------------------------------------|----------------------------------|--------------------|---------|---------------------------------------------------|--|
|                                           |                                                                                                                                                                                                         |                                                                                                                                                                                                                                                  |                                        |                                  |                    |         | ZONAL                                             |  |
|                                           |                                                                                                                                                                                                         |                                                                                                                                                                                                                                                  |                                        |                                  | ١                  | 1       | EGENDA                                            |  |
|                                           |                                                                                                                                                                                                         |                                                                                                                                                                                                                                                  |                                        | /                                |                    |         |                                                   |  |
| NOTA :<br>"Prezentul regular              | plament nu are ca scop intrarea in legalitate a unce constructil adificate fara                                                                                                                         |                                                                                                                                                                                                                                                  |                                        |                                  |                    |         | UNITA TERENURILOR CE AU GENERAT P U Z             |  |
| autorizatie de con                        | struire s                                                                                                                                                                                               | nent nu are ca scop intrarea in legalitate a unor constructii edificate fara<br>struire sau care nu respecta prevederile autorizatiei de construire "                                                                                            |                                        |                                  |                    |         | ZONE DE REGLEMENTARE PROPUSE                      |  |
| Initiator P.U.Z.: S.<br>(pentru a acentua | C. WEST<br>faptul ca                                                                                                                                                                                    | a initiatorul documentatie                                                                                                                                                                                                                       | dresa Constanta ,<br>ei de urbanism nu | B-dul Mamaia<br>solicita intrare | a , nr. 208<br>ea  | FUNCTIU |                                                   |  |
|                                           | or P.U.Z.: S.C. WESTHOUSE GROUP S.R.L. ,adresa Constanta , B-dul Mamaia , nr. 208<br>u a acentua faptul ca initiatorul documentatiei de urbanism nu solicita intrarea<br>litate pentru terenul aferent) |                                                                                                                                                                                                                                                  |                                        |                                  |                    | 1       | LOCUINTE COLECTIVE                                |  |
| CUT-ul propus es<br>CUT-ul propus ma      | este mai mic sau egal decat 4<br>mai mic sau egal decat CUT aprobat plus 20%                                                                                                                            |                                                                                                                                                                                                                                                  |                                        |                                  |                    |         | LOCUINTE COLECTIVE CU PARTER COMERCIAL SI SERVICI |  |
|                                           | PR                                                                                                                                                                                                      | PREZENTA DOCUMENTAȚIE RESPECTĂ LEGISLAȚIA APLICABILĂ.                                                                                                                                                                                            |                                        |                                  |                    |         | LOCUINTE INDIVIDUALE - IZOLATE / CUPLATE          |  |
|                                           | DE                                                                                                                                                                                                      | PREZENTA DOCUMENTAȚIE RESPECTĂ LEGISLAȚIA APLICABILĂ,<br>PRECUM ȘI CONDIȚIILE IMPUSE PRIN AVIZELE/ACORDURILE EMISE<br>DE INSTITUȚIILE AVIZATOARE, ASTFEL CUM AU FOST SOLICITATE PRIN<br>CERTIFICATUL DE URBANISM ȘI PRIN AVIZUL DE OPORTUNITATE. |                                        |                                  |                    |         | INVATAMANT / GRADINITA                            |  |
|                                           | U.T.                                                                                                                                                                                                    |                                                                                                                                                                                                                                                  | REGIM MAXIM                            |                                  | Contraction of the |         | LOC DE JOACA PENTRU COPI                          |  |
|                                           |                                                                                                                                                                                                         |                                                                                                                                                                                                                                                  | DE INALTIME                            | P.O.T.                           | C.U.T.             | -       | ALIMENTATIE PUBLICA                               |  |
|                                           |                                                                                                                                                                                                         | 2 INVATAMANT / GRADINIT.                                                                                                                                                                                                                         | P+4E                                   | 60 %                             | 3.00               |         | SPATII VERZI AMENAJATE                            |  |
| /                                         |                                                                                                                                                                                                         | 3 LOCUINTE INDIVIDUALE                                                                                                                                                                                                                           | A P+1E<br>P+2E                         | 45%                              | 1.00               |         |                                                   |  |
|                                           |                                                                                                                                                                                                         | 4 ALIMENTATIE PUBLICA                                                                                                                                                                                                                            | P+2E                                   | 45 %                             | 1.50               | -       | PLANTATI DE ADINANIEN PROFOS                      |  |
|                                           |                                                                                                                                                                                                         | 5 S.N.I.F.                                                                                                                                                                                                                                       | P                                      | 45 %                             | 1.50               |         |                                                   |  |
|                                           | ZRS                                                                                                                                                                                                     | 5 S.N.I.F.                                                                                                                                                                                                                                       |                                        | 40 %                             | 1.00               |         | APE - LACUL SIUTGHIOL                             |  |
| /                                         |                                                                                                                                                                                                         |                                                                                                                                                                                                                                                  |                                        |                                  |                    |         |                                                   |  |
| The set                                   |                                                                                                                                                                                                         |                                                                                                                                                                                                                                                  |                                        |                                  |                    | No.     | DRUM NATIONAL - DN2A                              |  |