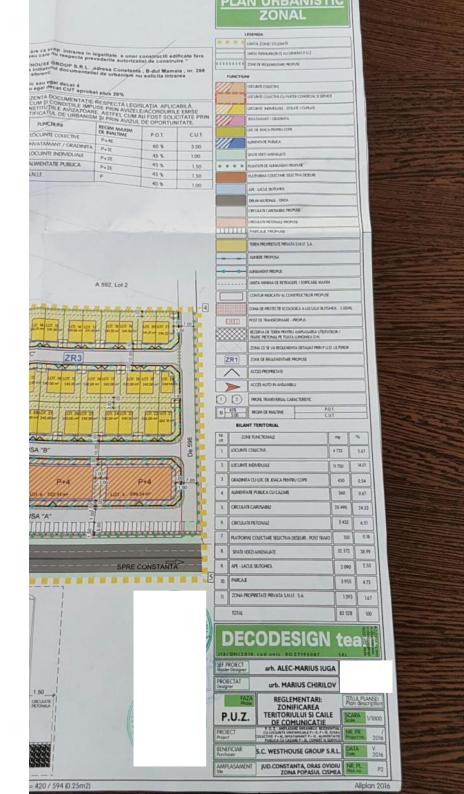

|                                       |          | PL                                                                                                                                                                                                                                                                                                                                                                                                                                                                                                                                                                                                                                                                                                  | AN URB<br>ZON                                       | ANISTIC<br>AL                              |                                               |
|---------------------------------------|----------|-----------------------------------------------------------------------------------------------------------------------------------------------------------------------------------------------------------------------------------------------------------------------------------------------------------------------------------------------------------------------------------------------------------------------------------------------------------------------------------------------------------------------------------------------------------------------------------------------------------------------------------------------------------------------------------------------------|-----------------------------------------------------|--------------------------------------------|-----------------------------------------------|
| 1                                     |          |                                                                                                                                                                                                                                                                                                                                                                                                                                                                                                                                                                                                                                                                                                     | LEGENDA                                             |                                            |                                               |
|                                       |          |                                                                                                                                                                                                                                                                                                                                                                                                                                                                                                                                                                                                                                                                                                     | LIMITA ZONEI STUDIATE                               |                                            |                                               |
| constructii edificitiei de construire | ate fara |                                                                                                                                                                                                                                                                                                                                                                                                                                                                                                                                                                                                                                                                                                     | UMITA TERENURILOR CE AU                             |                                            |                                               |
| a . B-dul Mamaia                      | Dr 208   |                                                                                                                                                                                                                                                                                                                                                                                                                                                                                                                                                                                                                                                                                                     | ZONE DE REGLEMENTARE P                              |                                            |                                               |
| u solicita intrare                    | a        | FUNC                                                                                                                                                                                                                                                                                                                                                                                                                                                                                                                                                                                                                                                                                                | TIUNI                                               |                                            | and the second second                         |
|                                       |          | ///                                                                                                                                                                                                                                                                                                                                                                                                                                                                                                                                                                                                                                                                                                 | LOCUINTE COLECTIVE                                  |                                            |                                               |
|                                       |          |                                                                                                                                                                                                                                                                                                                                                                                                                                                                                                                                                                                                                                                                                                     | LOCUINTE COLECTIVE CU P/                            | ARTER COMERCIAL SI SERVICE                 |                                               |
| SLAŢIA APLICAB                        | MISE     | 777                                                                                                                                                                                                                                                                                                                                                                                                                                                                                                                                                                                                                                                                                                 | LOCUINTE INDIVIDUALE - 12                           |                                            |                                               |
| AU FOST SOLICIT                       | ATE DDIN | 111                                                                                                                                                                                                                                                                                                                                                                                                                                                                                                                                                                                                                                                                                                 | INVATAMANT / GRADINITA                              | 2002                                       |                                               |
|                                       |          |                                                                                                                                                                                                                                                                                                                                                                                                                                                                                                                                                                                                                                                                                                     | LOC DE JOACA PENTRU CO                              |                                            |                                               |
| P.O.T.                                | C.U.T.   | 1111                                                                                                                                                                                                                                                                                                                                                                                                                                                                                                                                                                                                                                                                                                | ALIMENTATIE PUBLICA                                 |                                            |                                               |
| 60 %                                  | 3.00     |                                                                                                                                                                                                                                                                                                                                                                                                                                                                                                                                                                                                                                                                                                     |                                                     |                                            |                                               |
| 45 %                                  | 1.00     |                                                                                                                                                                                                                                                                                                                                                                                                                                                                                                                                                                                                                                                                                                     | SPATII VERZI AMENAJATE                              |                                            |                                               |
| 45 %                                  | 1.50     |                                                                                                                                                                                                                                                                                                                                                                                                                                                                                                                                                                                                                                                                                                     | PLANTATII DE ALINIAMENT F                           | ROPUSE                                     |                                               |
| 40 %                                  | 1.50     |                                                                                                                                                                                                                                                                                                                                                                                                                                                                                                                                                                                                                                                                                                     | PLATFORMA COLECTARE SE                              | LECTIVA DESEURI                            |                                               |
|                                       | 1.00     |                                                                                                                                                                                                                                                                                                                                                                                                                                                                                                                                                                                                                                                                                                     | APE - LACUL SIUTGHIOL                               |                                            |                                               |
|                                       |          |                                                                                                                                                                                                                                                                                                                                                                                                                                                                                                                                                                                                                                                                                                     | DRUM NATIONAL - DN2A                                |                                            |                                               |
|                                       | [        |                                                                                                                                                                                                                                                                                                                                                                                                                                                                                                                                                                                                                                                                                                     | CIRCULATII CAROSABILE PR                            | OPUSE                                      |                                               |
|                                       | ľ        |                                                                                                                                                                                                                                                                                                                                                                                                                                                                                                                                                                                                                                                                                                     | CIRCULATII PIETONALE PROF                           | PUSE                                       |                                               |
|                                       |          |                                                                                                                                                                                                                                                                                                                                                                                                                                                                                                                                                                                                                                                                                                     | PARCAJE PROPUSE                                     |                                            |                                               |
|                                       | F        | -                                                                                                                                                                                                                                                                                                                                                                                                                                                                                                                                                                                                                                                                                                   | TEREN PROPRIETATE PRIVAT                            | ASNIESA                                    | $= \square$                                   |
|                                       |          |                                                                                                                                                                                                                                                                                                                                                                                                                                                                                                                                                                                                                                                                                                     | AUNIERE PROPUSA                                     |                                            |                                               |
|                                       | Ę        |                                                                                                                                                                                                                                                                                                                                                                                                                                                                                                                                                                                                                                                                                                     | AUNIEKE PROPUSA                                     |                                            |                                               |
|                                       |          | • •                                                                                                                                                                                                                                                                                                                                                                                                                                                                                                                                                                                                                                                                                                 | ALINIAMENT PROPUS                                   |                                            |                                               |
| 1                                     | -        |                                                                                                                                                                                                                                                                                                                                                                                                                                                                                                                                                                                                                                                                                                     | LIMITA MINIMA DE RETRAGI                            | ere / Edificabil Maxim                     |                                               |
|                                       |          |                                                                                                                                                                                                                                                                                                                                                                                                                                                                                                                                                                                                                                                                                                     | CONTUR INDICATIVAL CON                              | STRUCTIILOR PROPUSE                        | anuarie                                       |
| ununu -                               | -4       |                                                                                                                                                                                                                                                                                                                                                                                                                                                                                                                                                                                                                                                                                                     | ZONA DE PROTECTIE ECOLO                             | GICA A LACULUI SIUTGHIOL - 5.00ML          | Contraction of the second                     |
| 20107.21 3.00 7.00                    |          | [IA.I.]                                                                                                                                                                                                                                                                                                                                                                                                                                                                                                                                                                                                                                                                                             | POST DE TRANSFORMARE - I                            | ROPUS                                      |                                               |
| Im 296.23 m 1.50                      |          |                                                                                                                                                                                                                                                                                                                                                                                                                                                                                                                                                                                                                                                                                                     | REZERVA DE TEREN PENTRU<br>TRAFIC PIETONAL PE TOATA | Amplasarea utilitatilor /<br>Lungimea D.N. | nimeni nu<br>upra cui.<br>Liartă pe<br>oleant |
|                                       |          | X                                                                                                                                                                                                                                                                                                                                                                                                                                                                                                                                                                                                                                                                                                   | ZONA CE SE VA REGLEMENT                             | A DETALIAT PRIN P.U.D. ULTERIOR            | oleante<br>regret,                            |
|                                       |          | ZR1                                                                                                                                                                                                                                                                                                                                                                                                                                                                                                                                                                                                                                                                                                 | ZONE DE REGLEMENTARE PI                             | ROPUSE                                     | a celui<br>osebit,                            |
|                                       |          | $\wedge$                                                                                                                                                                                                                                                                                                                                                                                                                                                                                                                                                                                                                                                                                            | ACCES PROPRIETATE                                   |                                            | l de                                          |
| 9 LOT. 20<br>244.94 m <sup>2</sup>    |          |                                                                                                                                                                                                                                                                                                                                                                                                                                                                                                                                                                                                                                                                                                     | ACCES AUTO IN ANSAMBLU                              |                                            | nța.<br>73)                                   |
| ,3.00                                 |          |                                                                                                                                                                                                                                                                                                                                                                                                                                                                                                                                                                                                                                                                                                     | PROFIL TRANSVERSAL CARA                             | -                                          |                                               |
|                                       |          | and the second se |                                                     | P.O.T.                                     |                                               |