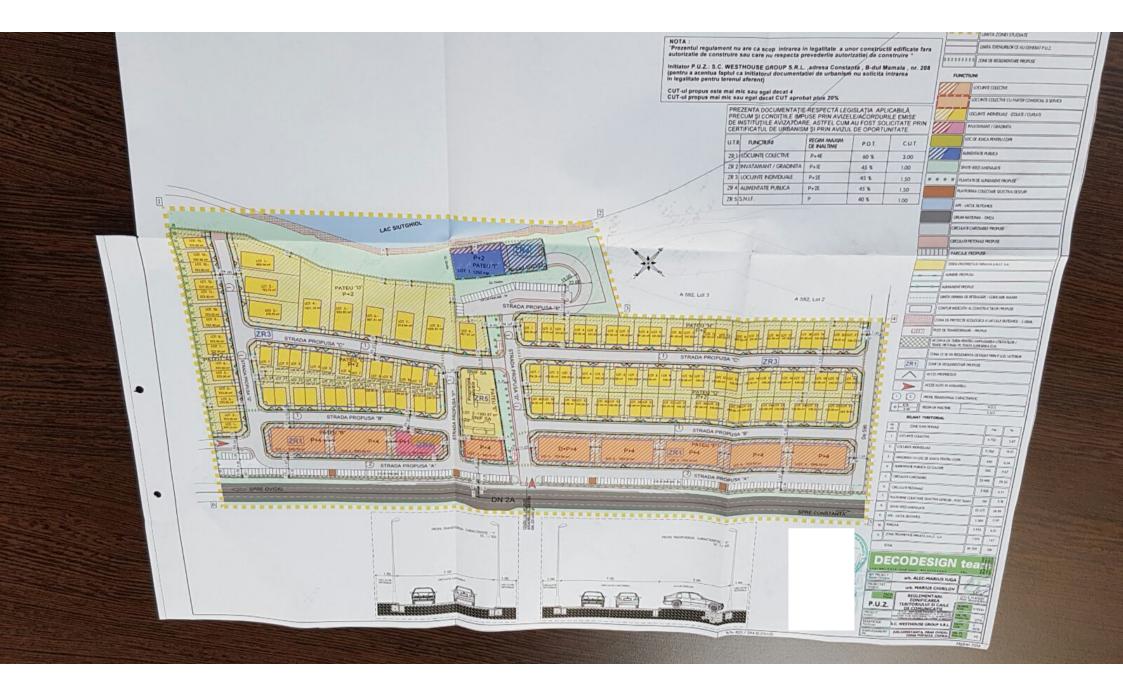

|                         |          |                                                      |                            |                   |             |          | LONAL                      |
|-------------------------|----------|------------------------------------------------------|----------------------------|-------------------|-------------|----------|----------------------------|
|                         |          |                                                      |                            |                   |             | LEGEND   | AC                         |
|                         |          |                                                      |                            | /                 |             |          | A ZONEI STUDIATE           |
| NOTA :                  |          | re ca scop intrarea in lega                          |                            | structii edificat | e fara      |          | ia terenurilor ce au gener |
| autorizatie de consti   | ruire sa | u care nu respecta prevec                            | lerne autonzation          |                   | 11          | zo       | INE DE REGLEMENTARE PROPI  |
|                         |          | IOUSE GROUP S.R.L. ,adu<br>initiatorul documentatiei | Constanta P                | -dul Mamaia,      | nr. 208     | FUNCTION |                            |
| in legalitate pentru te | plui ca  | Initiator di documentatien                           | de urbanisin nu o          |                   |             |          | LOCUINTE COLECTIVE         |
| CUT-ul propus este      | mai mie  | c sau egal decat 4                                   | 20%                        |                   |             |          | LOCUINTE COLECTIVE CU      |
| CUT-ul propus mai r     |          | egal decat CUT aprobat                               | FORTALECISI                | ATIA APLICAE      | BILĂ,       |          | LOCUINTE INDIVIDUAL        |
|                         | PRE      | CUM SI CONDIȚIILE IMPO                               | ACTEEL CLIM AL             | FOST SOLICI       | TATE PRIN   |          | INVATAMANT / GRAT          |
|                         | CERT     | IFICATUL DE URBANISM                                 | ŞI FRIN AVIZOL L           | DEOFORION         | Man Control |          | LOC DE JOACA PEN           |
|                         | U.T.R.   | FUNCTIONI                                            | regim maxim<br>De inaltime | P.O.T.            | C.U.T.      | 7///     | ALIMENTATIE PUB            |
|                         | 7R1      | LOCUINTE COLECTIVE                                   | P+4E                       | 60 %              | 3.00        |          |                            |
|                         |          | NVATAMANT / GRADINITA                                | P+1E                       | 45 %              | 1.00        |          | SPATII VERZI AM            |
|                         |          | LOCUINTE INDIVIDUALE                                 | P+2E                       | 45 %              | 1.50        |          | PLANTATII DE               |
|                         |          |                                                      | P+2E                       | 45 %              | 1.50        |          | PLATFORMA                  |
| 57                      |          | ALIMENTATIE PUBLICA                                  |                            | 40 %              | 1.0         |          |                            |
|                         | ZR 5 S   | S.N.I.F.                                             | Р                          | 40 %              | 1.0         |          | APE - LAC                  |
| Ø                       |          |                                                      |                            |                   |             |          | DRUMN                      |