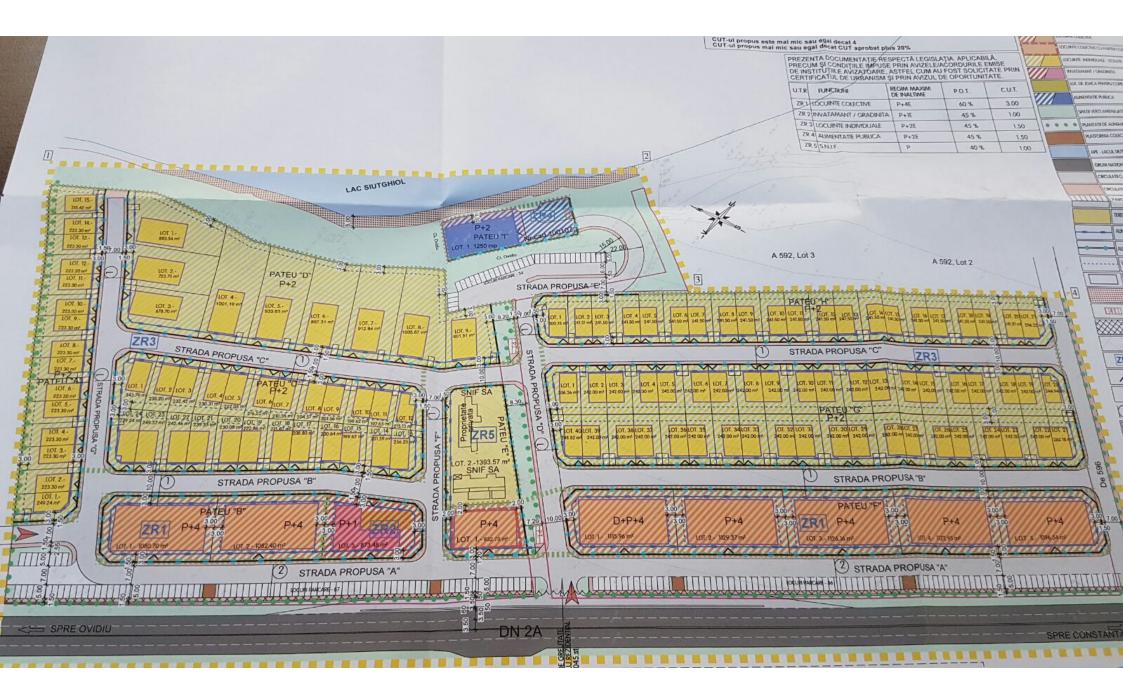

|                         |          |                                                      |                            |                   |             |          | LONAL                      |
|-------------------------|----------|------------------------------------------------------|----------------------------|-------------------|-------------|----------|----------------------------|
|                         |          |                                                      |                            |                   |             | LEGEND   | AC                         |
|                         |          |                                                      |                            | /                 |             |          | A ZONEI STUDIATE           |
| NOTA :                  |          | re ca scop intrarea in lega                          |                            | structii edificat | e fara      |          | ia terenurilor ce au gener |
| autorizatie de consti   | ruire sa | u care nu respecta prevec                            | lerne autonzation          |                   | 11          | zo       | INE DE REGLEMENTARE PROPI  |
|                         |          | IOUSE GROUP S.R.L. ,adu<br>initiatorul documentatiei | Constanta P                | -dul Mamaia,      | nr. 208     | FUNCTION |                            |
| in legalitate pentru te | plui ca  | Initiator di documentatien                           | de urbanisin nu o          |                   |             |          | LOCUINTE COLECTIVE         |
| CUT-ul propus este      | mai mie  | c sau egal decat 4                                   | 20%                        |                   |             |          | LOCUINTE COLECTIVE CU      |
| CUT-ul propus mai r     |          | egal decat CUT aprobat                               | FORTALECISI                | ATIA APLICAE      | BILĂ,       |          | LOCUINTE INDIVIDUAL        |
|                         | PRE      | CUM SI CONDIȚIILE IMPO                               | ACTEEL CLIM AL             | FOST SOLICI       | TATE PRIN   |          | INVATAMANT / GRAT          |
|                         | CERT     | IFICATUL DE URBANISM                                 | ŞI FRIN AVIZOL L           | DEOFORION         | Man Control |          | LOC DE JOACA PEN           |
|                         | U.T.R.   | FUNCTIONI                                            | regim maxim<br>De inaltime | P.O.T.            | C.U.T.      | 7///     | ALIMENTATIE PUB            |
|                         | 7R1      | LOCUINTE COLECTIVE                                   | P+4E                       | 60 %              | 3.00        |          |                            |
|                         |          | NVATAMANT / GRADINITA                                | P+1E                       | 45 %              | 1.00        |          | SPATII VERZI AM            |
|                         |          | LOCUINTE INDIVIDUALE                                 | P+2E                       | 45 %              | 1.50        |          | PLANTATII DE               |
|                         |          |                                                      | P+2E                       | 45 %              | 1.50        |          | PLATFORMA                  |
| 57                      |          | ALIMENTATIE PUBLICA                                  |                            | 40 %              | 1.0         |          |                            |
|                         | ZR 5 S   | S.N.I.F.                                             | Р                          | 40 %              | 1.0         |          | APE - LAC                  |
| Ø                       |          |                                                      |                            |                   |             |          | DRUMN                      |

|                                       |          | PL                                                                                                                                                                                                                                                                                                                                                                                                                                                                                                                                                                                                                                                                                                  | AN URB<br>ZON                                       | ANISTIC<br>AL                              |                                               |
|---------------------------------------|----------|-----------------------------------------------------------------------------------------------------------------------------------------------------------------------------------------------------------------------------------------------------------------------------------------------------------------------------------------------------------------------------------------------------------------------------------------------------------------------------------------------------------------------------------------------------------------------------------------------------------------------------------------------------------------------------------------------------|-----------------------------------------------------|--------------------------------------------|-----------------------------------------------|
| 1                                     |          |                                                                                                                                                                                                                                                                                                                                                                                                                                                                                                                                                                                                                                                                                                     | LEGENDA                                             |                                            |                                               |
|                                       |          |                                                                                                                                                                                                                                                                                                                                                                                                                                                                                                                                                                                                                                                                                                     | LIMITA ZONEI STUDIATE                               |                                            |                                               |
| constructii edificitiei de construire | ate fara |                                                                                                                                                                                                                                                                                                                                                                                                                                                                                                                                                                                                                                                                                                     | UMITA TERENURILOR CE AU                             |                                            |                                               |
| a . B-dul Mamaia                      | Dr 208   |                                                                                                                                                                                                                                                                                                                                                                                                                                                                                                                                                                                                                                                                                                     | ZONE DE REGLEMENTARE P                              |                                            |                                               |
| u solicita intrare                    | a        | FUNC                                                                                                                                                                                                                                                                                                                                                                                                                                                                                                                                                                                                                                                                                                | TIUNI                                               |                                            | and the second second                         |
|                                       |          | ///                                                                                                                                                                                                                                                                                                                                                                                                                                                                                                                                                                                                                                                                                                 | LOCUINTE COLECTIVE                                  |                                            |                                               |
|                                       |          |                                                                                                                                                                                                                                                                                                                                                                                                                                                                                                                                                                                                                                                                                                     | LOCUINTE COLECTIVE CU P/                            | ARTER COMERCIAL SI SERVICE                 |                                               |
| SLAŢIA APLICAB                        | MISE     | 777                                                                                                                                                                                                                                                                                                                                                                                                                                                                                                                                                                                                                                                                                                 | LOCUINTE INDIVIDUALE - 12                           |                                            |                                               |
| AU FOST SOLICIT                       | ATE DDIN | 111                                                                                                                                                                                                                                                                                                                                                                                                                                                                                                                                                                                                                                                                                                 | INVATAMANT / GRADINITA                              | 2002                                       |                                               |
|                                       |          |                                                                                                                                                                                                                                                                                                                                                                                                                                                                                                                                                                                                                                                                                                     | LOC DE JOACA PENTRU CO                              |                                            |                                               |
| P.O.T.                                | C.U.T.   | 1111                                                                                                                                                                                                                                                                                                                                                                                                                                                                                                                                                                                                                                                                                                | ALIMENTATIE PUBLICA                                 |                                            |                                               |
| 60 %                                  | 3.00     |                                                                                                                                                                                                                                                                                                                                                                                                                                                                                                                                                                                                                                                                                                     |                                                     |                                            |                                               |
| 45 %                                  | 1.00     |                                                                                                                                                                                                                                                                                                                                                                                                                                                                                                                                                                                                                                                                                                     | SPATII VERZI AMENAJATE                              |                                            |                                               |
| 45 %                                  | 1.50     |                                                                                                                                                                                                                                                                                                                                                                                                                                                                                                                                                                                                                                                                                                     | PLANTATII DE ALINIAMENT F                           | ROPUSE                                     |                                               |
| 40 %                                  | 1.50     |                                                                                                                                                                                                                                                                                                                                                                                                                                                                                                                                                                                                                                                                                                     | PLATFORMA COLECTARE SE                              | LECTIVA DESEURI                            |                                               |
|                                       | 1.00     |                                                                                                                                                                                                                                                                                                                                                                                                                                                                                                                                                                                                                                                                                                     | APE - LACUL SIUTGHIOL                               |                                            |                                               |
|                                       |          |                                                                                                                                                                                                                                                                                                                                                                                                                                                                                                                                                                                                                                                                                                     | DRUM NATIONAL - DN2A                                |                                            |                                               |
|                                       | [        |                                                                                                                                                                                                                                                                                                                                                                                                                                                                                                                                                                                                                                                                                                     | CIRCULATII CAROSABILE PR                            | OPUSE                                      |                                               |
|                                       | ľ        |                                                                                                                                                                                                                                                                                                                                                                                                                                                                                                                                                                                                                                                                                                     | CIRCULATII PIETONALE PROF                           | PUSE                                       |                                               |
|                                       |          |                                                                                                                                                                                                                                                                                                                                                                                                                                                                                                                                                                                                                                                                                                     | PARCAJE PROPUSE                                     |                                            |                                               |
|                                       | F        | -                                                                                                                                                                                                                                                                                                                                                                                                                                                                                                                                                                                                                                                                                                   | TEREN PROPRIETATE PRIVAT                            | ASNIESA                                    | $= \square$                                   |
|                                       |          |                                                                                                                                                                                                                                                                                                                                                                                                                                                                                                                                                                                                                                                                                                     | AUNIERE PROPUSA                                     |                                            |                                               |
|                                       | Ę        |                                                                                                                                                                                                                                                                                                                                                                                                                                                                                                                                                                                                                                                                                                     | AUNIEKE PROPUSA                                     |                                            |                                               |
|                                       |          | • •                                                                                                                                                                                                                                                                                                                                                                                                                                                                                                                                                                                                                                                                                                 | ALINIAMENT PROPUS                                   |                                            |                                               |
| 1                                     | -        |                                                                                                                                                                                                                                                                                                                                                                                                                                                                                                                                                                                                                                                                                                     | LIMITA MINIMA DE RETRAGI                            | ere / Edificabil Maxim                     |                                               |
|                                       |          |                                                                                                                                                                                                                                                                                                                                                                                                                                                                                                                                                                                                                                                                                                     | CONTUR INDICATIVAL CON                              | STRUCTIILOR PROPUSE                        | anuarie                                       |
| ununu -                               | -4       |                                                                                                                                                                                                                                                                                                                                                                                                                                                                                                                                                                                                                                                                                                     | ZONA DE PROTECTIE ECOLO                             | GICA A LACULUI SIUTGHIOL - 5.00ML          | Contraction of the second                     |
| 20107.21 3.00 7.00                    |          | [IA.I.]                                                                                                                                                                                                                                                                                                                                                                                                                                                                                                                                                                                                                                                                                             | POST DE TRANSFORMARE - I                            | ROPUS                                      |                                               |
| Im 296.23 m 1.50                      |          |                                                                                                                                                                                                                                                                                                                                                                                                                                                                                                                                                                                                                                                                                                     | REZERVA DE TEREN PENTRU<br>TRAFIC PIETONAL PE TOATA | Amplasarea utilitatilor /<br>Lungimea D.N. | nimeni nu<br>upra cui.<br>Liartă pe<br>oleant |
|                                       |          | X                                                                                                                                                                                                                                                                                                                                                                                                                                                                                                                                                                                                                                                                                                   | ZONA CE SE VA REGLEMENT                             | A DETALIAT PRIN P.U.D. ULTERIOR            | oleante<br>regret,                            |
|                                       |          | ZR1                                                                                                                                                                                                                                                                                                                                                                                                                                                                                                                                                                                                                                                                                                 | ZONE DE REGLEMENTARE PI                             | ROPUSE                                     | a celui<br>osebit,                            |
|                                       |          | $\wedge$                                                                                                                                                                                                                                                                                                                                                                                                                                                                                                                                                                                                                                                                                            | ACCES PROPRIETATE                                   |                                            | l de                                          |
| 9 LOT. 20<br>244.94 m <sup>2</sup>    |          |                                                                                                                                                                                                                                                                                                                                                                                                                                                                                                                                                                                                                                                                                                     | ACCES AUTO IN ANSAMBLU                              |                                            | nța.<br>73)                                   |
| ,3.00                                 |          |                                                                                                                                                                                                                                                                                                                                                                                                                                                                                                                                                                                                                                                                                                     | PROFIL TRANSVERSAL CARA                             | -                                          |                                               |
|                                       |          | and the second se |                                                     | P.O.T.                                     |                                               |

|                                           |                                                                                                                                                                                                         |                                                                                                                                                                                                                                                  |                                        |                                  |                    | PLAN    | V URBANISTIC                                      |  |
|-------------------------------------------|---------------------------------------------------------------------------------------------------------------------------------------------------------------------------------------------------------|--------------------------------------------------------------------------------------------------------------------------------------------------------------------------------------------------------------------------------------------------|----------------------------------------|----------------------------------|--------------------|---------|---------------------------------------------------|--|
|                                           |                                                                                                                                                                                                         |                                                                                                                                                                                                                                                  |                                        |                                  |                    |         | ZONAL                                             |  |
|                                           |                                                                                                                                                                                                         |                                                                                                                                                                                                                                                  |                                        |                                  | ١                  | 1       | EGENDA                                            |  |
|                                           |                                                                                                                                                                                                         |                                                                                                                                                                                                                                                  |                                        | /                                |                    |         |                                                   |  |
| NOTA :<br>"Prezentul regular              | plament nu are ca scop intrarea in legalitate a unce constructil adificate fara                                                                                                                         |                                                                                                                                                                                                                                                  |                                        |                                  |                    |         | UNITA TERENURILOR CE AU GENERAT P U Z             |  |
| autorizatie de con                        | struire s                                                                                                                                                                                               | nent nu are ca scop intrarea in legalitate a unor constructii edificate fara<br>struire sau care nu respecta prevederile autorizatiei de construire "                                                                                            |                                        |                                  |                    |         | ZONE DE REGLEMENTARE PROPUSE                      |  |
| Initiator P.U.Z.: S.<br>(pentru a acentua | C. WEST<br>faptul ca                                                                                                                                                                                    | a initiatorul documentatie                                                                                                                                                                                                                       | dresa Constanta ,<br>ei de urbanism nu | B-dul Mamaia<br>solicita intrare | a , nr. 208<br>ea  | FUNCTIU |                                                   |  |
|                                           | or P.U.Z.: S.C. WESTHOUSE GROUP S.R.L. ,adresa Constanta , B-dul Mamaia , nr. 208<br>u a acentua faptul ca initiatorul documentatiei de urbanism nu solicita intrarea<br>litate pentru terenul aferent) |                                                                                                                                                                                                                                                  |                                        |                                  |                    | 1       | LOCUINTE COLECTIVE                                |  |
| CUT-ul propus es<br>CUT-ul propus ma      | este mai mic sau egal decat 4<br>mai mic sau egal decat CUT aprobat plus 20%                                                                                                                            |                                                                                                                                                                                                                                                  |                                        |                                  |                    |         | LOCUINTE COLECTIVE CU PARTER COMERCIAL SI SERVICI |  |
|                                           | PR                                                                                                                                                                                                      | PREZENTA DOCUMENTAȚIE RESPECTĂ LEGISLAȚIA APLICABILĂ.                                                                                                                                                                                            |                                        |                                  |                    |         | LOCUINTE INDIVIDUALE - IZOLATE / CUPLATE          |  |
|                                           | DE                                                                                                                                                                                                      | PREZENTA DOCUMENTAȚIE RESPECTĂ LEGISLAȚIA APLICABILĂ,<br>PRECUM ȘI CONDIȚIILE IMPUSE PRIN AVIZELE/ACORDURILE EMISE<br>DE INSTITUȚIILE AVIZATOARE, ASTFEL CUM AU FOST SOLICITATE PRIN<br>CERTIFICATUL DE URBANISM ȘI PRIN AVIZUL DE OPORTUNITATE. |                                        |                                  |                    |         | INVATAMANT / GRADINITA                            |  |
|                                           | U.T.                                                                                                                                                                                                    |                                                                                                                                                                                                                                                  | REGIM MAXIM                            |                                  | Contraction of the |         | LOC DE JOACA PENTRU COPI                          |  |
|                                           |                                                                                                                                                                                                         |                                                                                                                                                                                                                                                  | DE INALTIME                            | P.O.T.                           | C.U.T.             | -       | ALIMENTATIE PUBLICA                               |  |
|                                           |                                                                                                                                                                                                         | 2 INVATAMANT / GRADINIT.                                                                                                                                                                                                                         | P+4E                                   | 60 %                             | 3.00               |         | SPATII VERZI AMENAJATE                            |  |
| /                                         |                                                                                                                                                                                                         | 3 LOCUINTE INDIVIDUALE                                                                                                                                                                                                                           | A P+1E<br>P+2E                         | 45%                              | 1.00               |         |                                                   |  |
|                                           |                                                                                                                                                                                                         | 4 ALIMENTATIE PUBLICA                                                                                                                                                                                                                            | P+2E                                   | 45 %                             | 1.50               | -       | PLANTATI DE ADINANIEN PROFOS                      |  |
|                                           |                                                                                                                                                                                                         | 5 S.N.I.F.                                                                                                                                                                                                                                       | P                                      | 45 %                             | 1.50               |         |                                                   |  |
|                                           | ZRS                                                                                                                                                                                                     | 5 S.N.I.F.                                                                                                                                                                                                                                       |                                        | 40 %                             | 1.00               |         | APE - LACUL SIUTGHIOL                             |  |
| /                                         |                                                                                                                                                                                                         |                                                                                                                                                                                                                                                  |                                        |                                  |                    |         |                                                   |  |
| The set                                   |                                                                                                                                                                                                         |                                                                                                                                                                                                                                                  |                                        |                                  |                    | No.     | DRUM NATIONAL - DN2A                              |  |