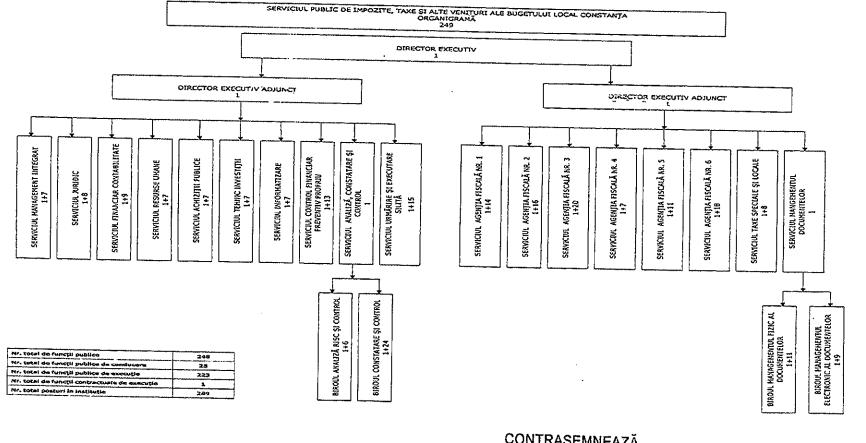

" b) 249 posturi utilizate în cadrul Serviciulul Public de Impozite, Taxe și alte Venituri ale Bugetului Local Constanța din care 248 funcții publice și 1 funcție contractuală, conform anexelor 3 și 4 care fac parte integrantă la prezenta hotărâre."

Art. 2 Se modifică anexele 3 și 4 din HCL nr. 150/2010, conform anexelor nr. 1 și nr. 2, din prezenta hotărâre. Anexele nr. 1 și nr. 2 fac parte integrantă din prezenta hotărâre.

Art. 3 Celelalte prevederi ale HCL nr. 150/2010, cu modificările și completările ulterioare, rămân neschimbate.