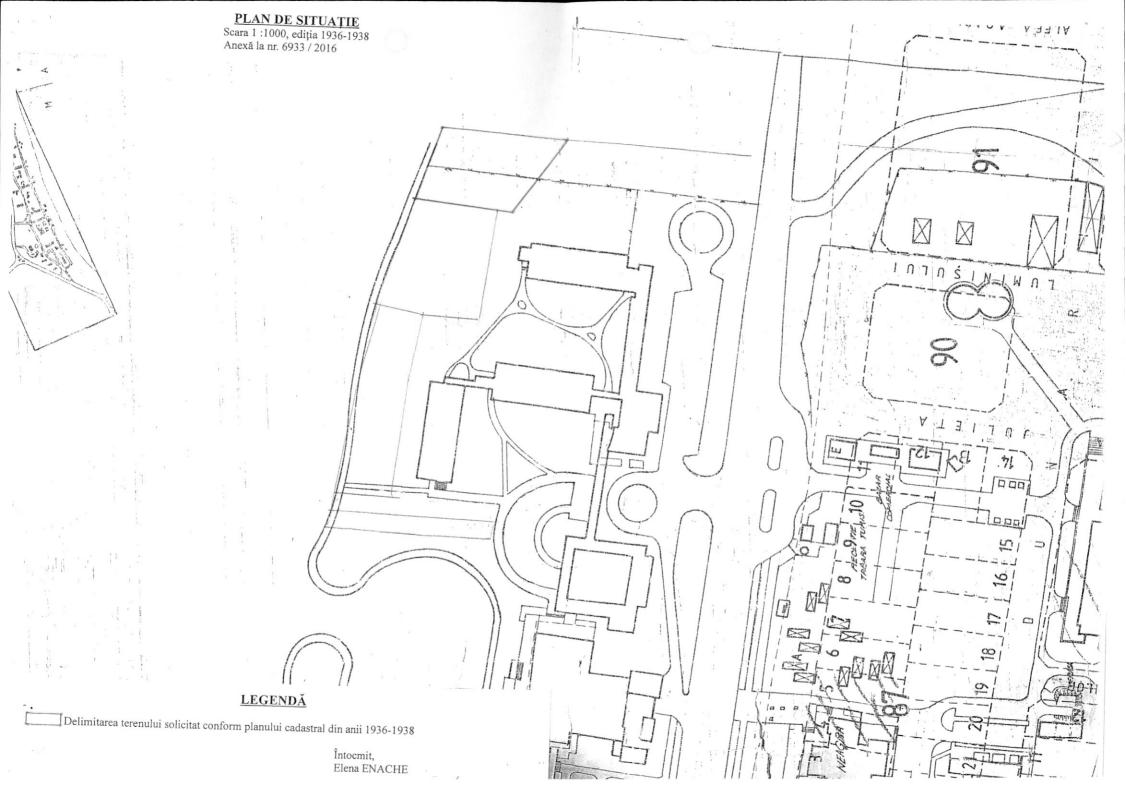

Conform planului cadastral al orașului Constanța întocmit în anii **1936-1938** se afla în partea de nord a orașului Constanța și constituia proprietatea Statului Român în administrarea orașului Constanța.