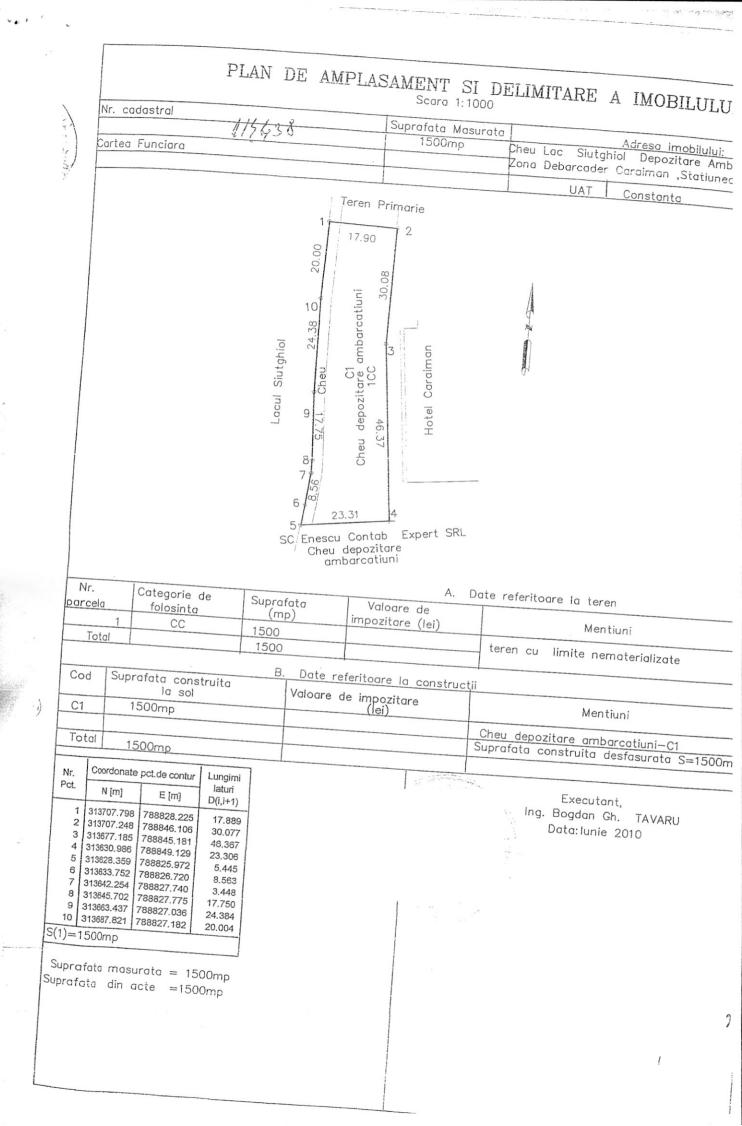

- S1= 1216 mp, imobil cu număr cadastral nr. 231782, pentru care s-a deschis Cartea funciară nr.231782 a UAT Constanța și pentru care s-a intabulat dreptul de proprietate asupra terenului în favoarea municipiului Constanța, cota 1/1 și dreptul de proprietate asupra activului "Cheu lac Siutghiol -depozitare ambarcațiuni", în favoarea lui Pelehra Ghiță, cota 1/1, în baza contractului de vânzare-cumpărare autentificat la BNP Andrei Octavian sub nr.1972/19.08.2015, conform Extrasului de carte funciară pentru informare nr. 2293/13.01.2016.

- S2= 1500 mp, imobil cu număr cadastral nr.227622, pentru care s-a deschis Cartea funciară nr.227622 a UAT Constanța și pentru care s-a intabulat dreptul de proprietate asupra terenului în favoarea municipiului Constanța cota 1/1 și dreptul de folosință în favoarea lui Pelehra Iancu, în baza contractului de vânzare-cumpărare autentificat la BNP Andrei sub nr.26/26.01.2011 și a încheierii de rectificare nr. 174/11.01.20011, conform Extrasului de carte funciară pentru informare nr. 2291/13.01.2016.

- S3= 1352 mp, imobil provenit din imobilul cu număr cadastral nr.211655, pentru care s-a deschis Cartea funciară nr.211655 a UAT Constanța și pentru care s-a intabulat dreptul de proprietate asupra terenului în suprafață de 1500 mp, cota 1/1, în favoarea municipiului Constanța și dreptul de folosință în favoarea lui Pelehra Ghiță, în baza contractului de vânzare-cumpărare autentificat la BNP Andrei sub nr.1605/20.10.2010, conform Extrasului de carte funciară pentru informare nr. 2297/13.01.2016.