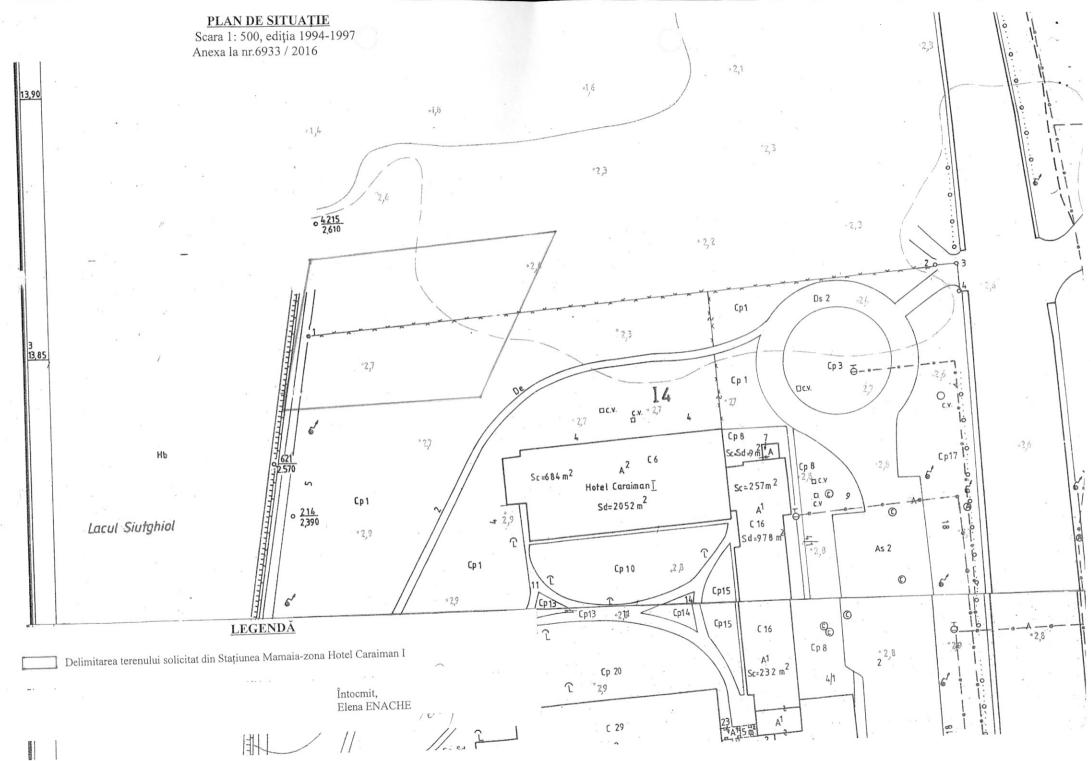

Prin urmare, terenul în suprafață de 4068 mp, aparținând domeniului privat al municipiului Constanța, ce face obiectul prezentei anexe, reprezintă diferența de suprafață până la întregirea terenului de 14.191 mp și **est**e compusă din 3 loturi, astfel:

- S1= 1216 mp, imobil cu număr cadastral nr. 231782, pentru care s-a deschis Cartea funciară nr.231782 a UAT Constanța și pentru care s-a intabulat dreptul de proprietate asupra terenului în favoarea municipiului Constanța, cota 1/1 și dreptul de proprietate asupra activului "Cheu lac Siutghiol -depozitare ambarcațiuni", în favoarea lui Pelehra Ghiță, cota 1/1, în baza contractului de vânzare-cumpărare autentificat la BNP Andrei Octavian sub nr.1972/19.08.2015, conform Extrasului de carte funciară pentru informare nr. 2293/13.01.2016.

- S2= 1500 mp, imobil cu număr cadastral nr.227622, pentru care s-a deschis Cartea funciară nr.227622 a UAT Constanța și pentru care s-a intabulat dreptul de proprietate asupra terenului în favoarea municipiului Constanța cota 1/1 și dreptul de folosință în favoarea lui Pelehra Iancu, în baza contractului de vânzare-cumpărare autentificat la BNP Andrei sub nr.26/26.01.2011 și a încheierii de rectificare nr. 174/11.01.20011, conform Extrasului de carte funciară pentru informare nr. 2291/13.01.2016.

- S3= 1352 mp, imobil provenit din imobilul cu număr cadastral nr.211655, pentru care s-a deschis Cartea funciară nr.211655 a UAT Constanța și pentru care s-a intabulat dreptul de proprietate asupra terenului în suprafață de 1500 mp, cota 1/1, în favoarea municipiului Constanța și dreptul de folosință în favoarea lui Pelehra Ghiță, în baza contractului de vânzare-cumpărare autentificat la BNP Andrei sub nr.1605/20.10.2010, conform Extrasului de carte funciară pentru informare nr. 2297/13.01.2016.