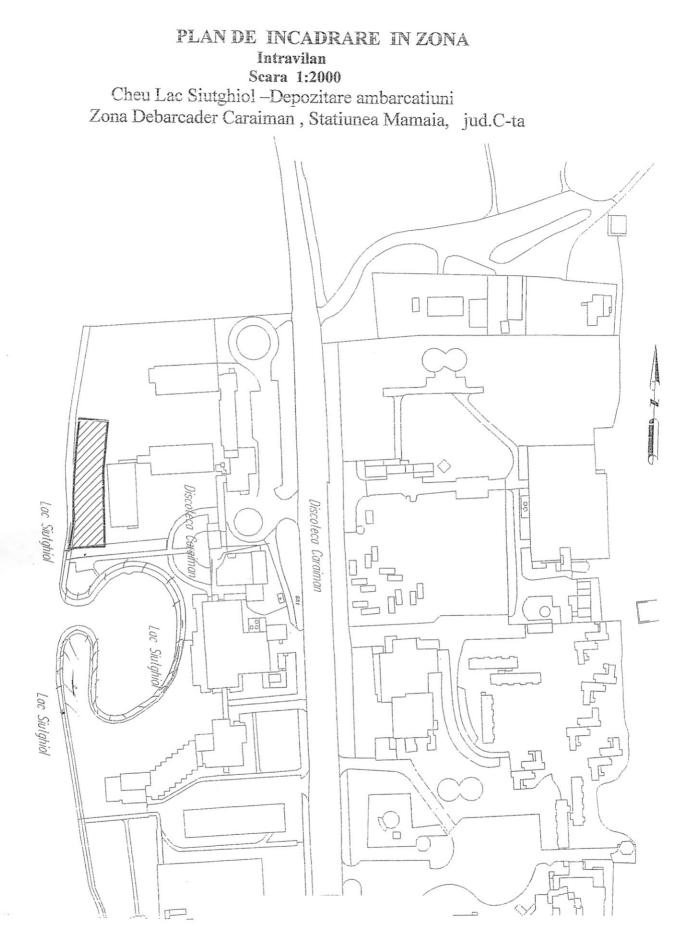

#### IDENTIFICAREA IMOBILULUI CHEU LAC SIUTGHIOL SITUAT ÎN STAȚIUNEA MAMAIA ZONA HOTEL CARAIMAN I

Urmare a solicitării înregistrate cu nr. 6933 din 18.01.2016, adresată Direcției Patrimoniu, privind terenul în suprafață de 1352 mp din totalul de 1500 mp, situat în Constanța, Stațiunea Mamaia, zona Hotel Caraiman I, Cheu Lac Siutghiol – Depozitare ambarcațiuni, vă comunicăm următoarele:

Conform planului cadastral al orașului Constanța întocmit în anii **1936-1938** se afla în partea de nord a orașului Constanța și constituia proprietatea Statului Român în administrarea orașului Constanța.

Terenul solicitat S=1352 mp din totalul de 1500 mp constituie domeniul privat al Municipiului Constanța inventariat conform HCLM nr. 109/2005, pagina 4.

Prin Contractul de vânzare-cumpărare nr. 18/14.04.2010, încheiat între S.C. SUNRISE LITORAL S.R.L. și S.C. LUMINIȚA STYLE S.R.L., societatea S.C. LUMINIȚA STYLE S.R.L. a intrat în posesia imobilului prezentat.