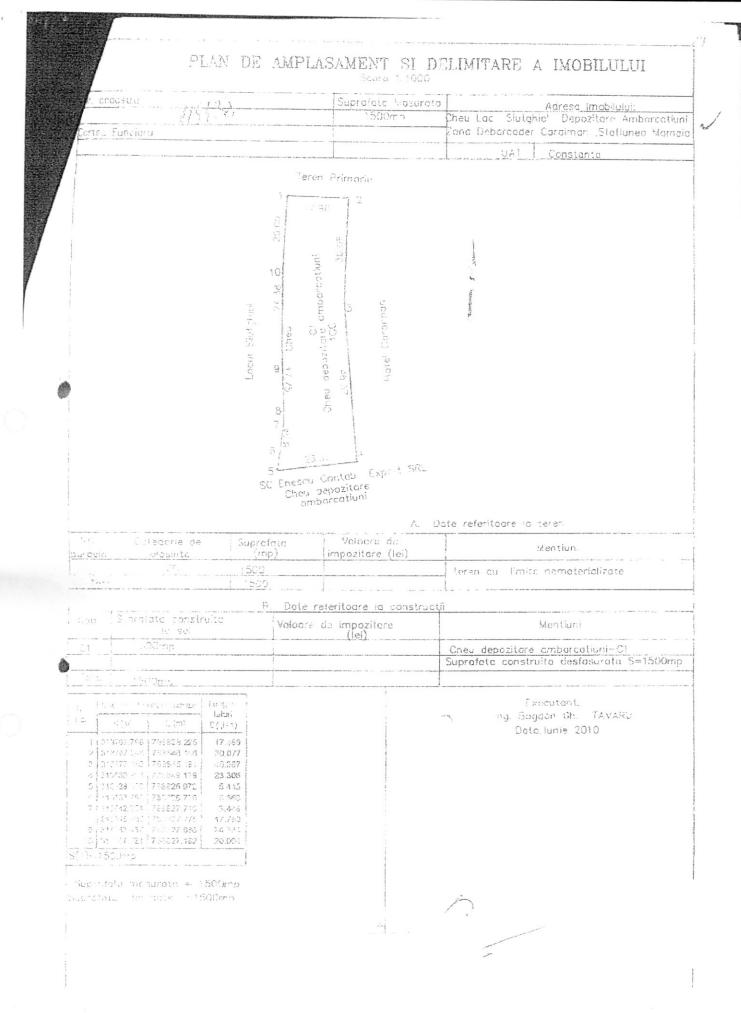

#### IDENTIFICAREA IMOBILULUI CHEU LAC SIUTGHIOL SITUAT ÎN STAȚIUNEA MAMAIA ZONA HOTEL CARAIMAN I

Urmare a solicitării înregistrate cu nr. 6933 din 18.01.2016, adresată Direcției Patrimoniu, privind terenul în suprafață de 1352 mp din totalul de 1500 mp, situat în Constanța, Stațiunea Mamaia, zona Hotel Caraiman I, Cheu Lac Siutghiol – Depozitare ambarcațiuni, vă comunicăm următoarele:

Conform planului cadastral al orașului Constanța întocmit în anii **1936-1938** se afla în partea de nord a orașului Constanța și constituia proprietatea Statului Român în administrarea orașului Constanța.

Terenul solicitat S=1352 mp din totalul de 1500 mp constituie domeniul privat al Municipiului Constanța inventariat conform HCLM nr. 109/2005, pagina 4.

Prin Contractul de vânzare-cumpărare nr. 18/14.04.2010, încheiat între S.C. SUNRISE LITORAL S.R.L. și S.C. LUMINIȚA STYLE S.R.L., societatea S.C. LUMINIȚA STYLE S.R.L. a intrat în posesia imobilului prezentat.