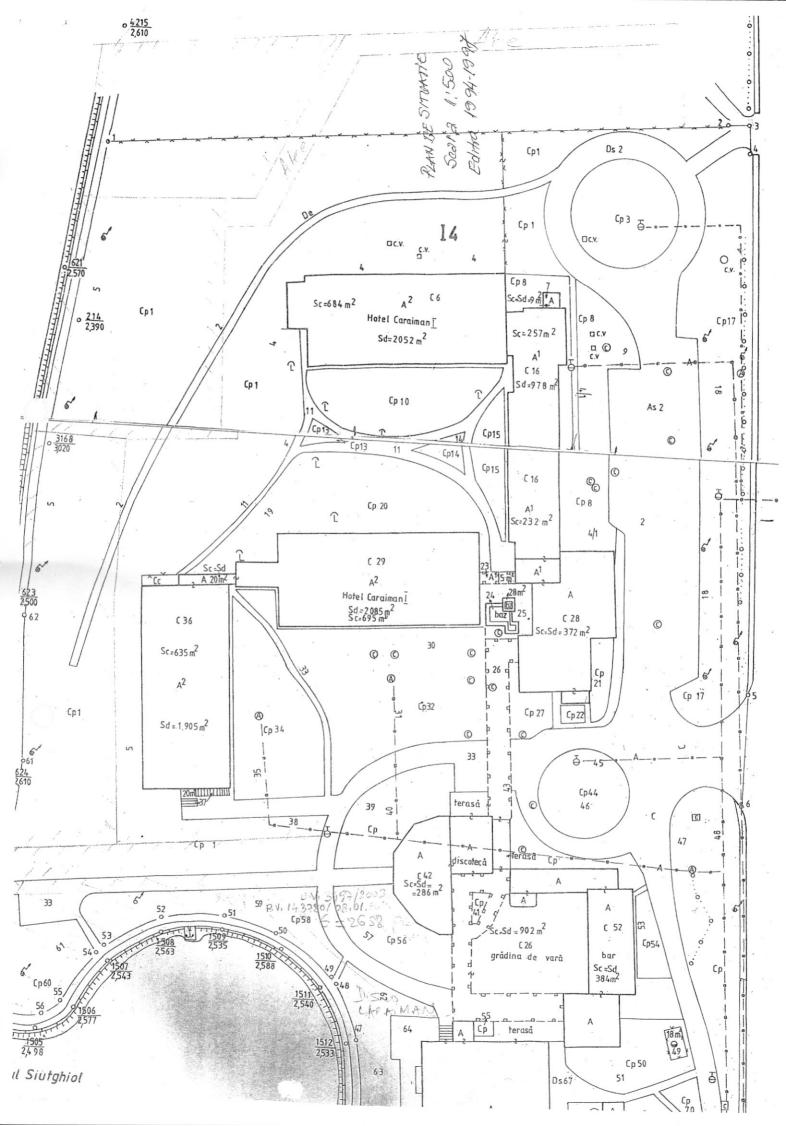

PREȘEDINTE ȘEDINȚĂ,

PLAN DE SITUATIE Scara 1:1000 Statiunea Mamaia -HOTEL CARAIMAN ST=4068 mp (S1=1216mp+S2=1500mp+S3=1352mp)

Lac., Siutghiol