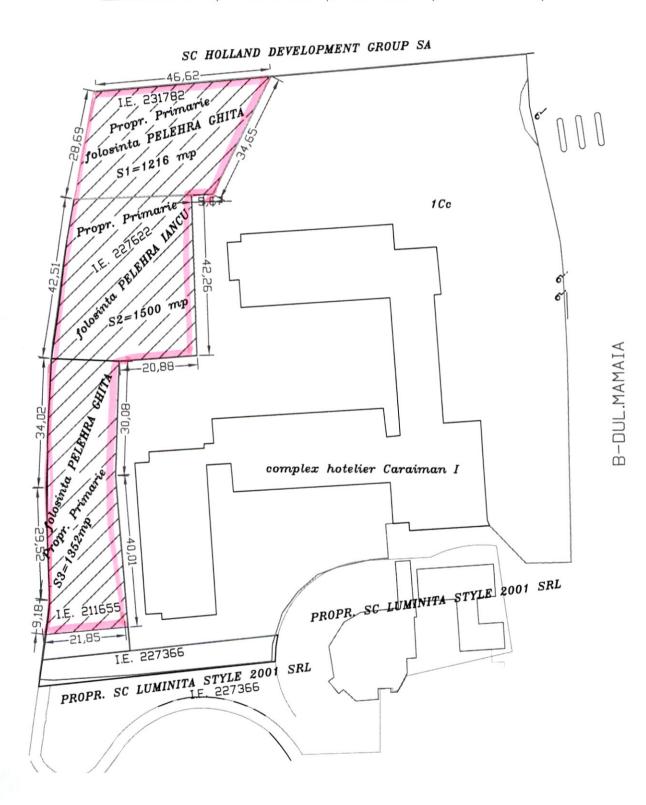

Prin urmare, terenul în suprafață de 4068 mp, aparținând domeniului privat al municipiului Constanța, ce face obiectul prezentei anexe, reprezintă diferența de suprafață până la întregirea terenului de 14.191 mp și **est**e compusă din 3 loturi, astfel:

- S1= 1216 mp, imobil cu număr cadastral nr. 231782, pentru care s-a deschis Cartea funciară nr.231782 a UAT Constanța și pentru care s-a intabulat dreptul de proprietate asupra terenului în favoarea municipiului Constanța, cota 1/1 și dreptul de proprietate asupra activului "Cheu lac Siutghiol -depozitare ambarcațiuni", în favoarea lui Pelehra Ghiță, cota 1/1, în baza contractului de vânzare-cumpărare autentificat la BNP Andrei Octavian sub nr.1972/19.08.2015, conform Extrasului de carte funciară pentru informare nr. 2293/13.01.2016.

- S2= 1500 mp, imobil cu număr cadastral nr.227622, pentru care s-a deschis Cartea funciară nr.227622 a UAT Constanța și pentru care s-a intabulat dreptul de proprietate asupra terenului în favoarea municipiului Constanța cota 1/1 și dreptul de folosință în favoarea lui Pelehra Iancu, în baza contractului de vânzare-cumpărare autentificat la BNP Andrei sub nr.26/26.01.2011 și a încheierii de rectificare nr. 174/11.01.20011, conform Extrasului de carte funciară pentru informare nr. 2291/13.01.2016.

- S3= 1352 mp, imobil provenit din imobilul cu număr cadastral nr.211655, pentru care s-a deschis Cartea funciară nr.211655 a UAT Constanța și pentru care s-a intabulat dreptul de proprietate asupra terenului în suprafață de 1500 mp, cota 1/1, în favoarea municipiului Constanța și dreptul de folosință în favoarea lui Pelehra Ghiță, în baza contractului de vânzare-cumpărare autentificat la BNP Andrei sub nr.1605/20.10.2010, conform Extrasului de carte funciară pentru informare nr. 2297/13.01.2016.

PREȘEDINTE ȘEDINȚĂ,

PLAN DE SITUATIE Scara 1:1000 Statiunea Mamaia -HOTEL CARAIMAN ST=4068 mp (S1=1216mp+S2=1500mp+S3=1352mp)

Lac., Siutghiol