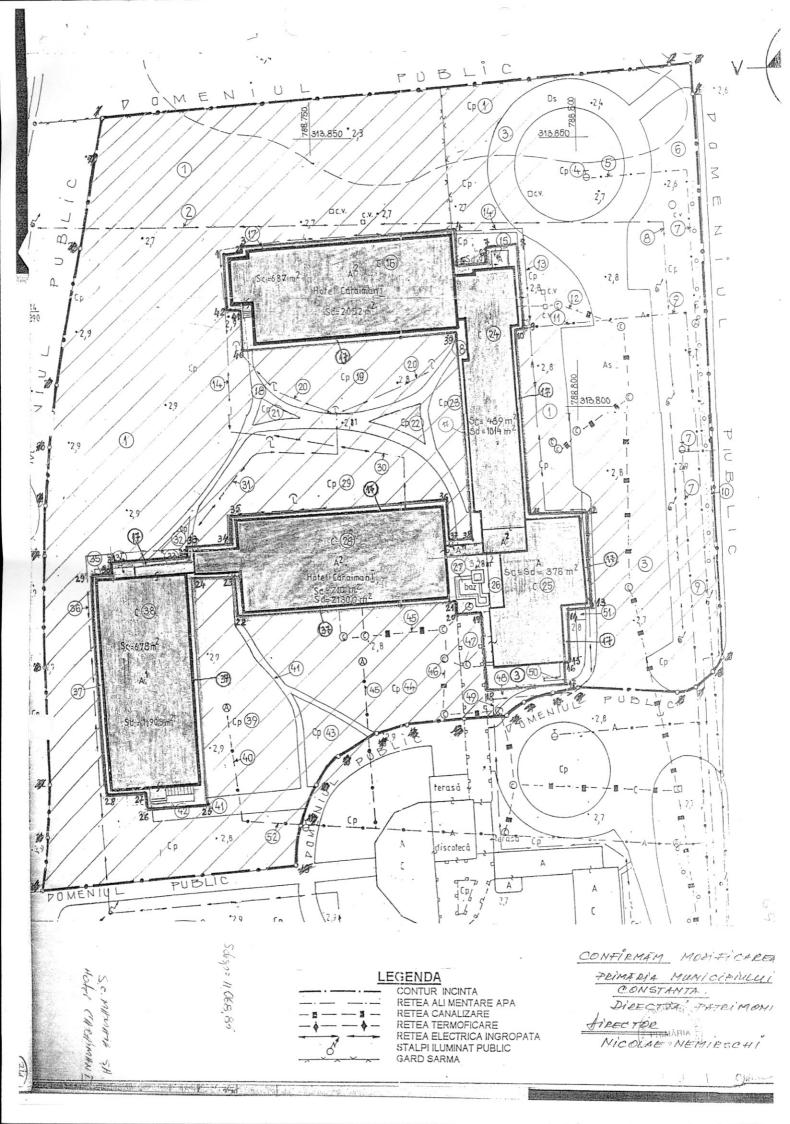

PREȘEDINTE ȘEDINȚĂ,

PLAN DE SITUATIE Scara 1:1000 Statiunea Mamaia -HOTEL CARAIMAN ST=4068 mp (S1=1216mp+S2=1500mp+S3=1352mp)

Lac., Siutghiol

3. REGIMUL TEHNIC:

- - Procentul de ocupare a terenului (POT) aprobat 40-70 %

- Coeficientul de utilizare a terenului (CUT) aprobat raportat la POT si regimul de inaltime

- Suprafața terenului: 4068 mp (1216 mp+1500 mp+1352 mp)

#### VANZARE TEREN NECONSTRUIBIL IN SUPRAFATA DE 4068 MP (1216 MP+1500 MP+1352 MP) POATE DEVENI CONSTRUIBIL DOAR PRIN ALIPIRE LA ALT TEREN CU URMĂTOARELE REGLEMENTĂRI URBANISTICE