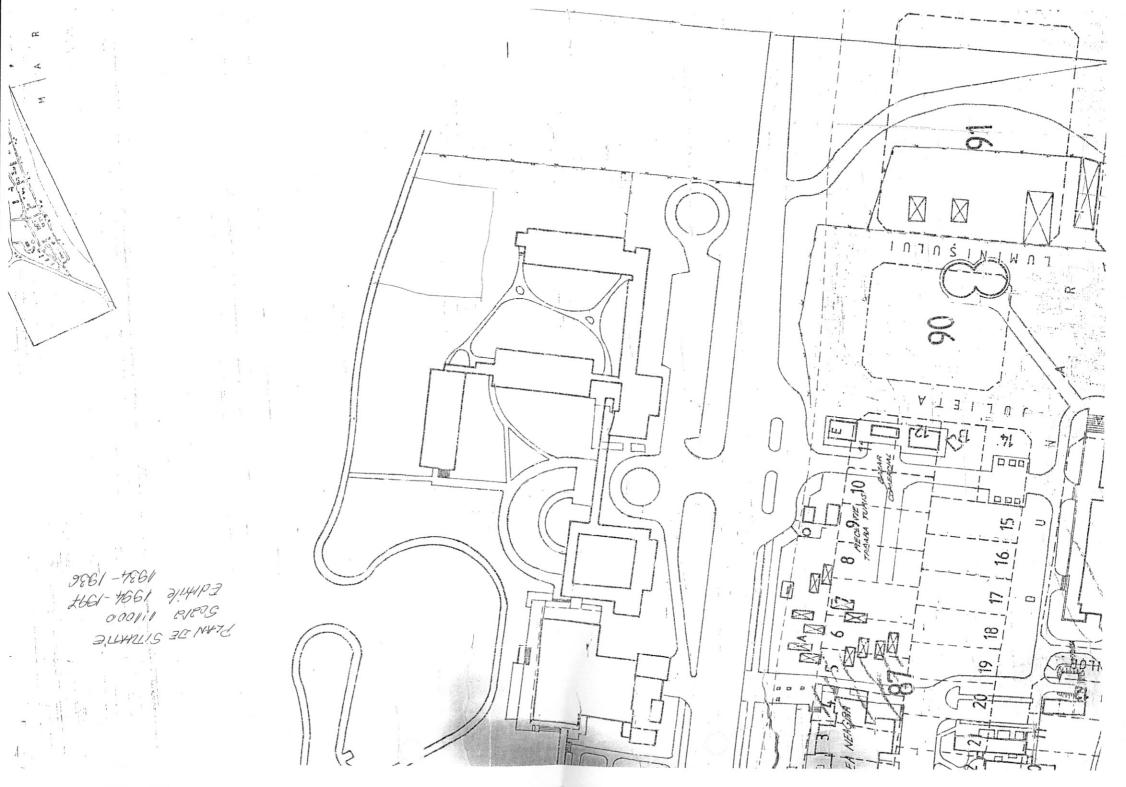

PREȘEDINTE ȘEDINȚĂ,

PLAN DE SITUATIE Scara 1:1000 Statiunea Mamaia -HOTEL CARAIMAN ST=4068 mp (S1=1216mp+S2=1500mp+S3=1352mp)

Lac., Siutghiol