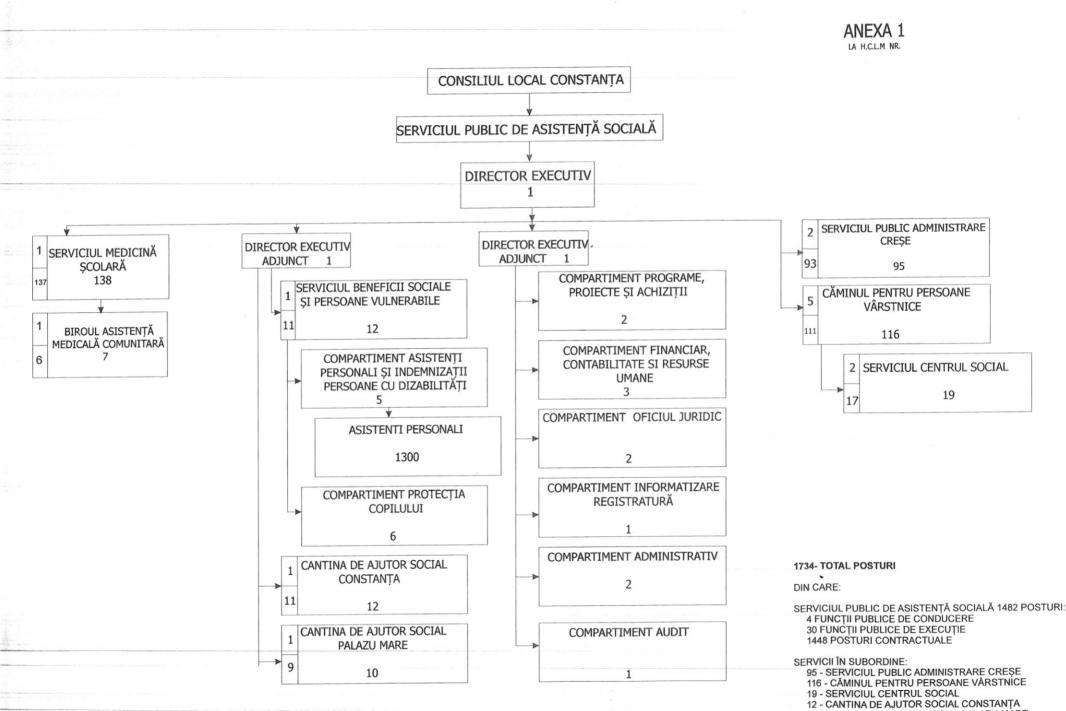

**ART.3** -Regulamentul de organizare și funcționare al Serviciului public de asistență socială și a bugetului de venituri si cheltuieli vor face obiectul unei viitoare hotărâri a Consiliului local.

**ART.4** - Se aprobă organigrama și statul de funcții al Serviciului public de asistență socială a municipiului Constanța, conform anexelor nr. 1, nr.2 și nr. 3 care fac parte integrantă din prezenta hotărâre, prin reorganizarea serviciilor cu atribuții în domeniu, aflate în subordinea Consiliului local, sau după caz, în compartimentele din aparatul de specialitate al primarului municipiului Constanța și prin redistribuirea personalului existent în cadrul acestora.

**ART.5 -** Se stabilesc un număr de 1482 posturi în structura Serviciului public de asistență socială, repartizate după cum urmează:

- Director executiv (1 post, funcție publică de conducere)

- Serviciul medicină școlară – 138 posturi contractuale

- Biroul asistență medicală comunitară – 7 posturi contractuale

- **Director executiv adjunct** (1 post, funcție publică de conducere în subordinea Directorului executiv)

- Compartiment programe, proiecte și achiziții - 2 funcții publice

- Compartiment financiar, contabilitate și resurse umane – 3 funcții publice

- Compartiment oficiul juridic - 2 funcții publice

- Compartiment informatizare și registratură - 1 funcție publică

- Compartiment administrativ - 2 funcții publice

Compartiment audit – 1 funcție publică

- **Director executiv adjunct** (1 post, funcție publică de conducere în subordinea Directorului executiv)

- Serviciul beneficii sociale și persoane vulnerabile - 12 posturi

 Compartiment asistenţi personali şi indemnizaţii persoane cu dizabilităţi – 5 posturi

- Compartiment asistenți personali - 1300 posturi

- Compartiment protecția copilului – 6 funcții publice

**ART.6 -** În subordinea Serviciului public de asistență socială se prevăd următoarele:

1. Serviciul public administrare creșe (cu personalitate juridică) – 95 posturi

 Căminul pentru persoane vârstnice Constanța (cu personalitate juridică)– 116 posturi

- Serviciul centrul social Constanța (cu personalitate juridică)- 19 posturi

- 1. Cantina de ajutor social Constanța (cu personalitate juridică) 12 posturi
- Cantina de ajutor social Palazu Mare (cu personalitate juridică) 10 posturi

**ART. 7** – Funcționarii publici și personalul contractual din cadrul aparatului de specialitate al Primarului municipiului Constanța, respectiv Serviciul asistență socială, asistenții personali ai bolnavilor cu handicap grav, compartimentul protecția copilului din cadrul Serviciului autoritate tutelară și protecția copilului, Direcția asistență medicală școlară și comunitară, vor fi preluați prin protocol în cadrul Serviciului public de asistență socială, cu păstrarea funcțiilor deținute, a drepturilor și obligațiilor legale.