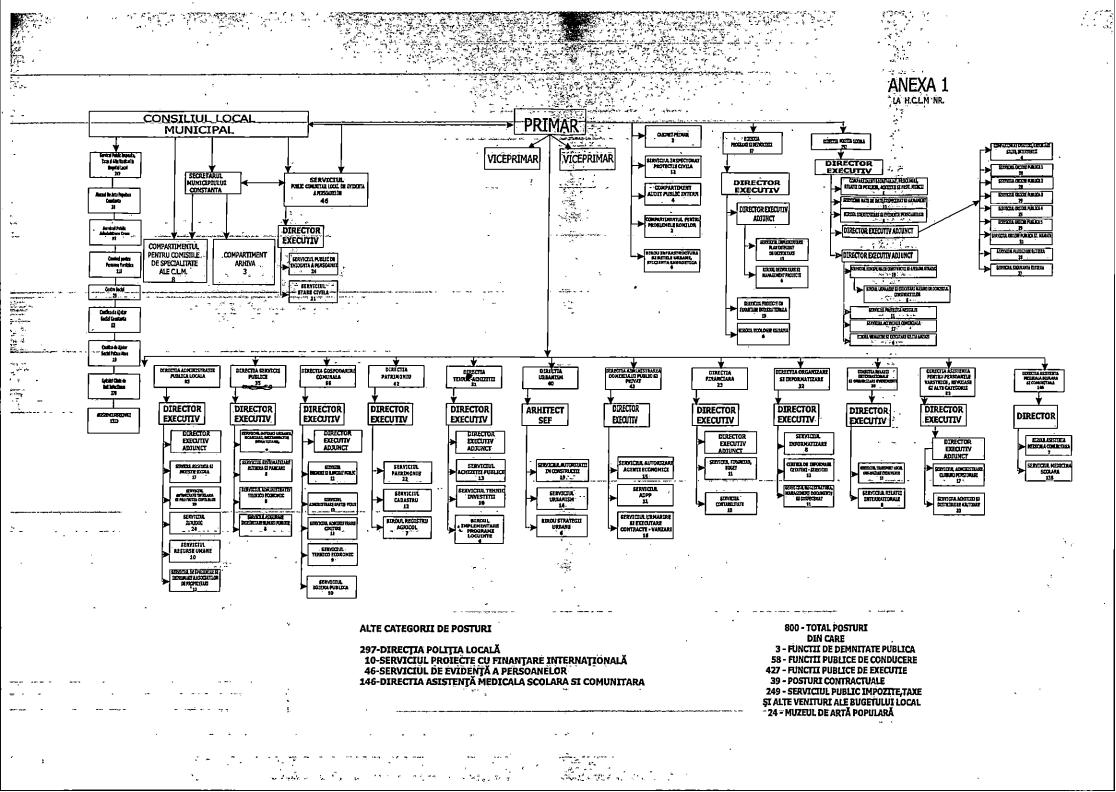

**ART. 2** - Se aprobă organigrama și statul de funcții ale aparatului de specialitate al Primarului municipiului Constanța conform anexelor nr. 1 și nr.2 care fac parte integrantă din prezenta hotărâre, cu următoarele modificări: