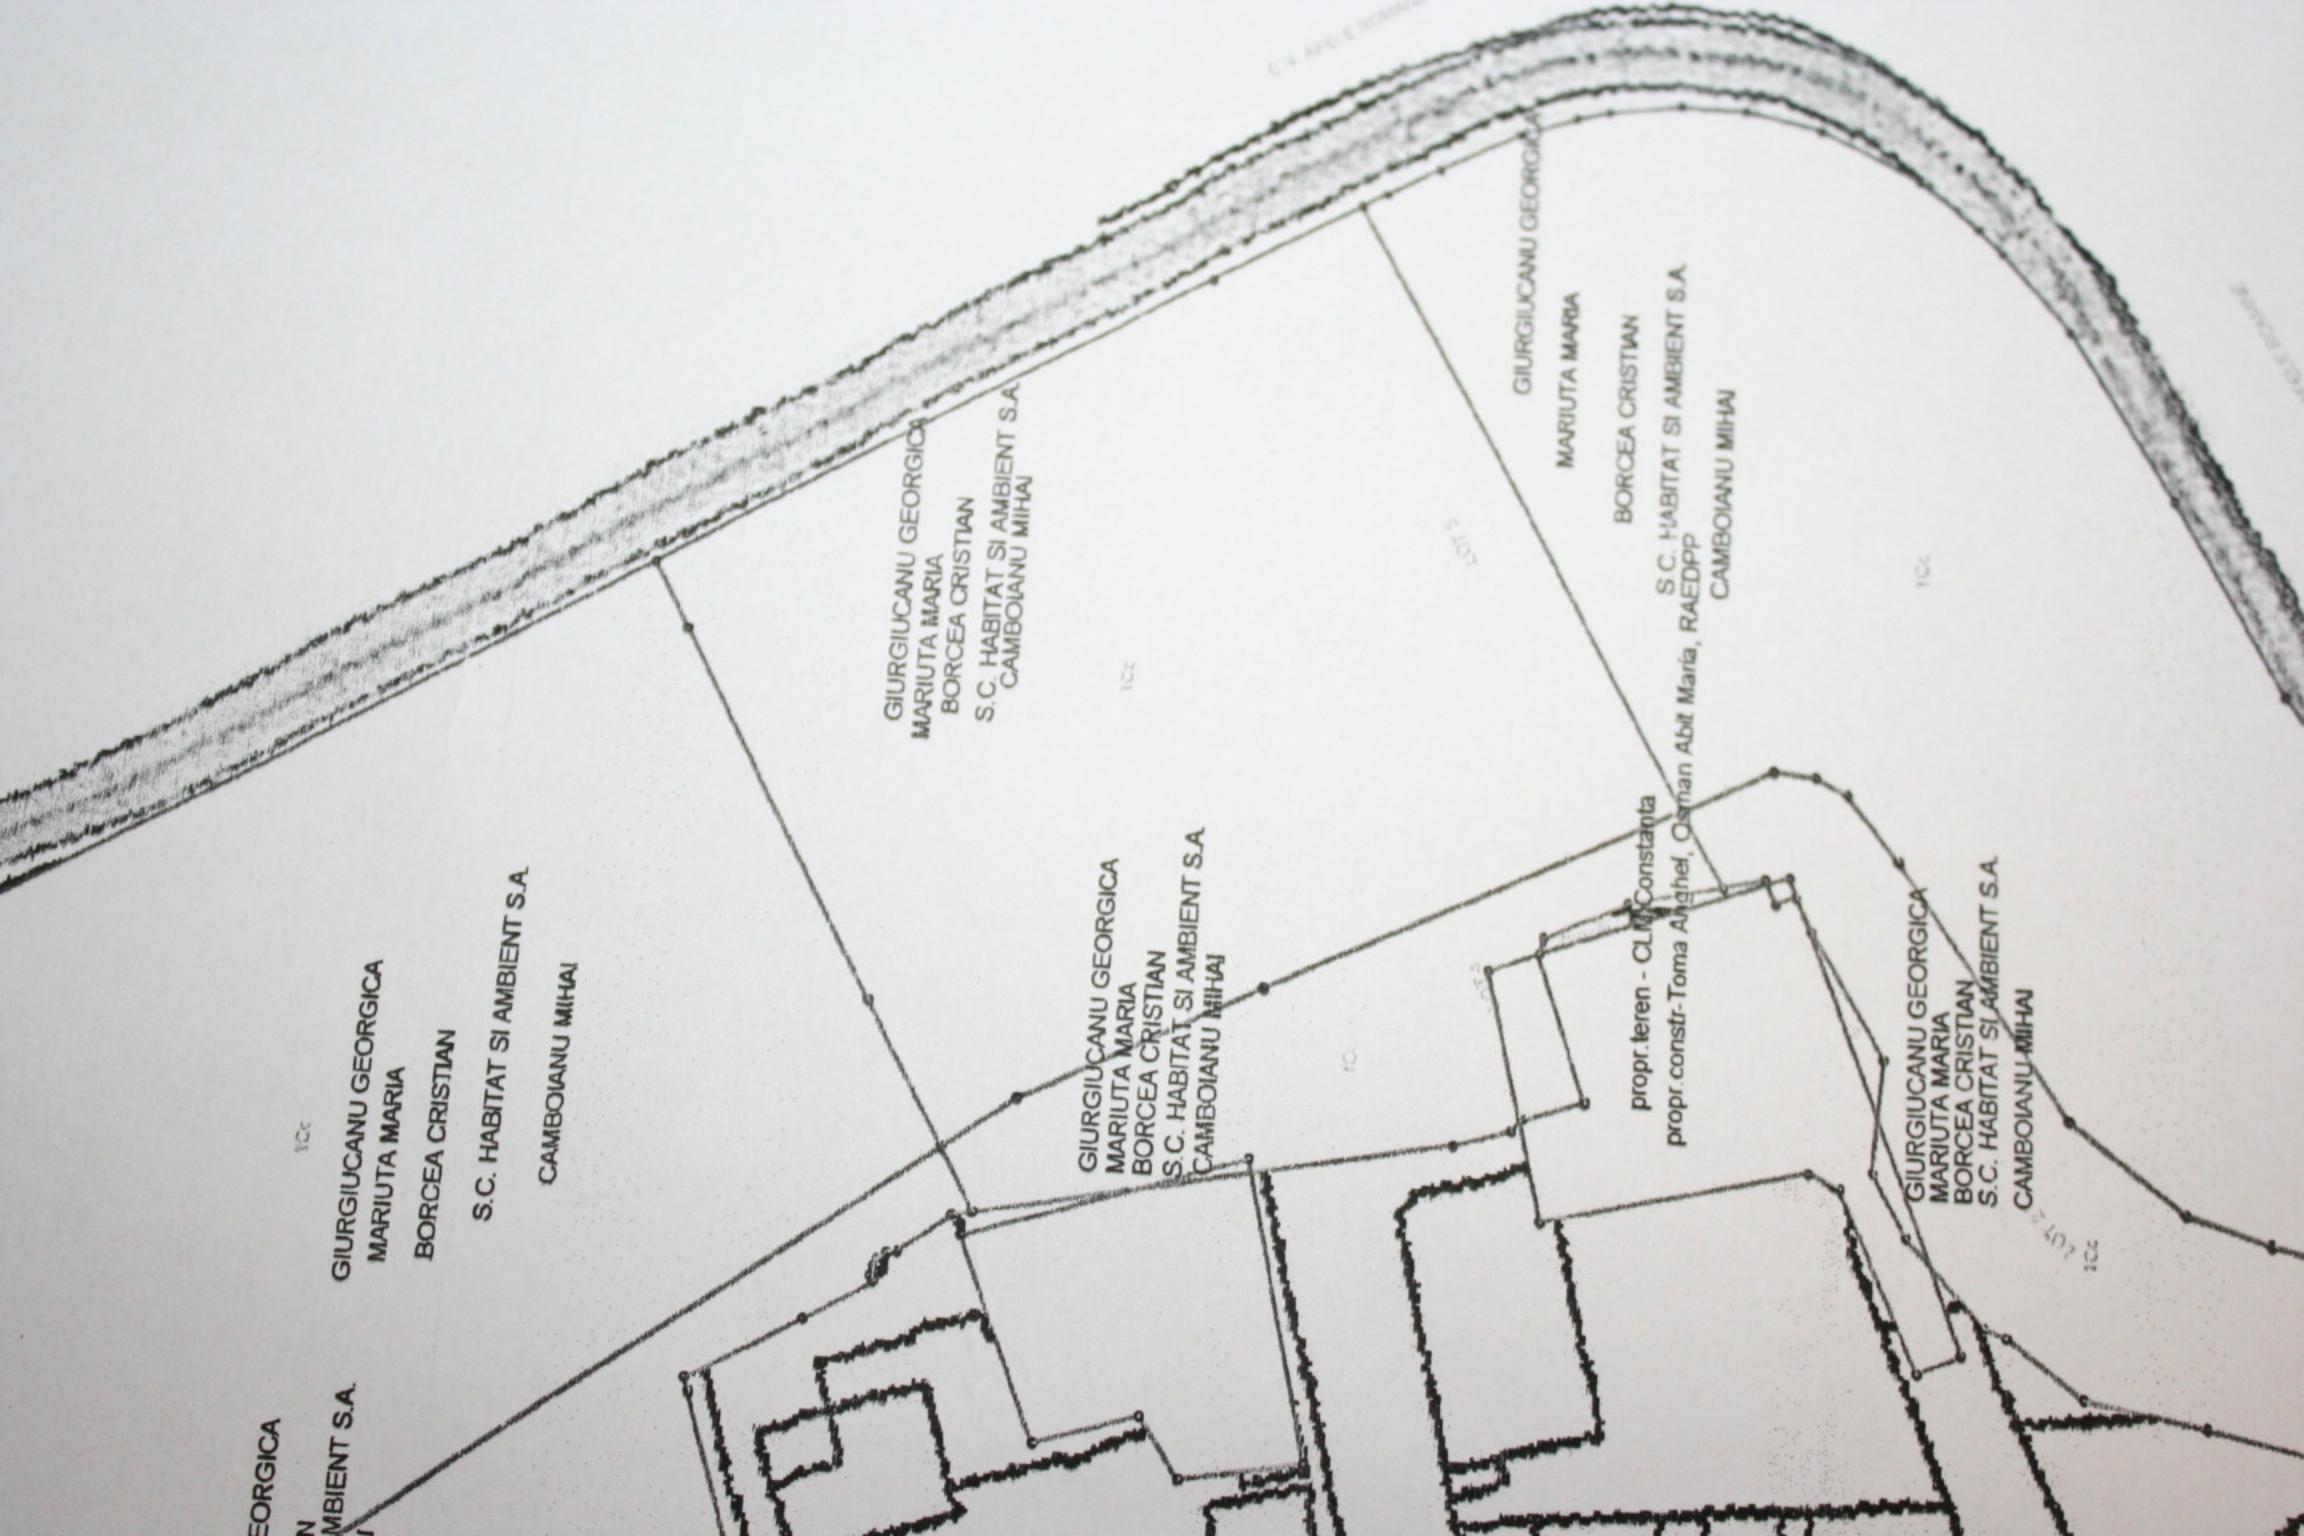

Adresa: Constanta, zona Portul Tomis Tronson 1 lot 3

|    | Nr.cadastral /<br>Nr.topografic |      | Observatii / Referinte                                                                                                                                                                         |
|----|---------------------------------|------|------------------------------------------------------------------------------------------------------------------------------------------------------------------------------------------------|
| A1 | Cad: 14604<br>Top: -            | 1371 | teren intravilan in suprafata de 1371,8 mp; Plangere declarata<br>de S.C. "HABITAT SI AMBIENT" S.A. la incheierea 13957/2008,<br>dosar inaintat la judecatoria Constanta pe data de 10.04.2008 |

## B. Partea II. (Foaie de proprietate)

CARTE FUNCIARA NR. 207029

|    |                                                                                          | Comuna/Oras/Municipiu: Constanta |
|----|------------------------------------------------------------------------------------------|----------------------------------|
| 20 | scrieri privitoare la proprietate                                                        | Observatii / Referinte           |
| 47 | 20 / 26.03.2004                                                                          |                                  |
|    | Act dispozitie, 679, 11.03.2004, proces verbal predare-primire nr.36415.12.03.2004;      |                                  |
| 1  | Intabulare, drept de PROPRIETATE, dobandit prin fara titlu, cota actuala 21.325 / 25.000 | A1 -                             |
|    | 1 GIURGIUCANU GEORGICA asupra cotei indivize de 22,05%                                   |                                  |
|    | 2 BORCEA CRISTIAN asupra cotei indivize de 12,25 %                                       |                                  |
|    | 3 SC HABITAT SI AMBIENT asupra cotei indivize de 50%                                     |                                  |
|    | 4 CAMBOIANU MIHAI asupra cotei indivize de 1%                                            |                                  |
| 41 | 162 / 02.07.2007                                                                         |                                  |
|    | Act contract de vanzare-cumparare, 1741, 05.06.2007, emis de BNP MONE GABRIELA           |                                  |
| 6  | Intabulare, drept de PROPRIETATE, dobandit prin Conventie, cota actuala 1.331 /          | A1                               |
|    | 25.000                                                                                   | -                                |
|    | 1 SAVULESCU GETA asupra cotei indivize de 5,324%                                         |                                  |
|    | Act contract de vanzare-cumparare, 1741, 05.06.2007, emis de BNP MONE GABRIELA           |                                  |
| 7  | Intabulare, drept de PROPRIETATE, dobandit prin fara titlu, cota actuala 2.344 /         | A1                               |
|    | 25.000                                                                                   | -                                |
|    | GIURGIUCANU GEORGICA (casatorit cu Giurgiucanu Oana), asupra cotei indivize de 9,376%    |                                  |

**TEREN** intravilan

tanta Zona Portul Tomis, Tronson 5, lot 2

| Nr.  | Nr.cadastral /       | Suprafata*                              | Observatii / Referinte                                          |
|------|----------------------|-----------------------------------------|-----------------------------------------------------------------|
| Crt. | Nr.topografic        | (mp)                                    |                                                                 |
| A1   | Cad: 14635<br>Top: - | Din acte:<br>1999;<br>Masurata:<br>1999 | suprafata masurata este de 1999,82 mp si din acte de 1999,22 mp |

B. Partea II. (Foaie de proprietate)

CARTE FUNCIARA NR. 207045 Comuna/Oras/Municipiu: Constanta

| Inscrieri privitoare la proprietate                                                          | Observatii / Referinte |
|----------------------------------------------------------------------------------------------|------------------------|
| 4634 / 25.03.2004                                                                            |                        |
| Act dispozitie, 679, 11.03.2004, emis de Prim. Mun Cta                                       |                        |
| 1 Intabulare, drept de PROPRIETATE, dobandit prin Lege, cota actuala 1 / 1                   | A1                     |
| 1 GIURGIUCANU GEORGICA asupra cotel ladivize de 22,05%                                       | -                      |
| 2 BORCEA CRISTIAN asupra cotei indivise de 12,25%                                            |                        |
| 3 SC HABITAT SI AMBIENT SA asupra cotel indivize de 50%                                      |                        |
| 4 CAMBOIANU MIHAI asupra cotei indivize de 1%                                                |                        |
| 1149 / 02.07.2007                                                                            |                        |
| Act contract de vanzare-cumparare, 1741, 05.06.2007, emis de BNP MONE GABRIELA               |                        |
| 6 Intabulare, drept de PROPRIETATE, dobandit prin cumparare ca bun comun, cota actuala 1 / 1 | A1                     |
|                                                                                              |                        |
| 1 GIURGIUCANU GEORGICA SI OANA asupra cotei indivize de 9,376%                               |                        |
| Act contract de vanzare-cumparare, 1741, 05.06.2007, emis de BNP MONE GABRIELA               |                        |
| 7 Intabulare, drept de PROPRIETATE, cumparare, dobandit prin Conventie, cota                 | A1                     |
| actuala 1 / 1                                                                                | -                      |
| 1 SAVULESCU GETA asupra cotei indivize de 5,324%                                             |                        |