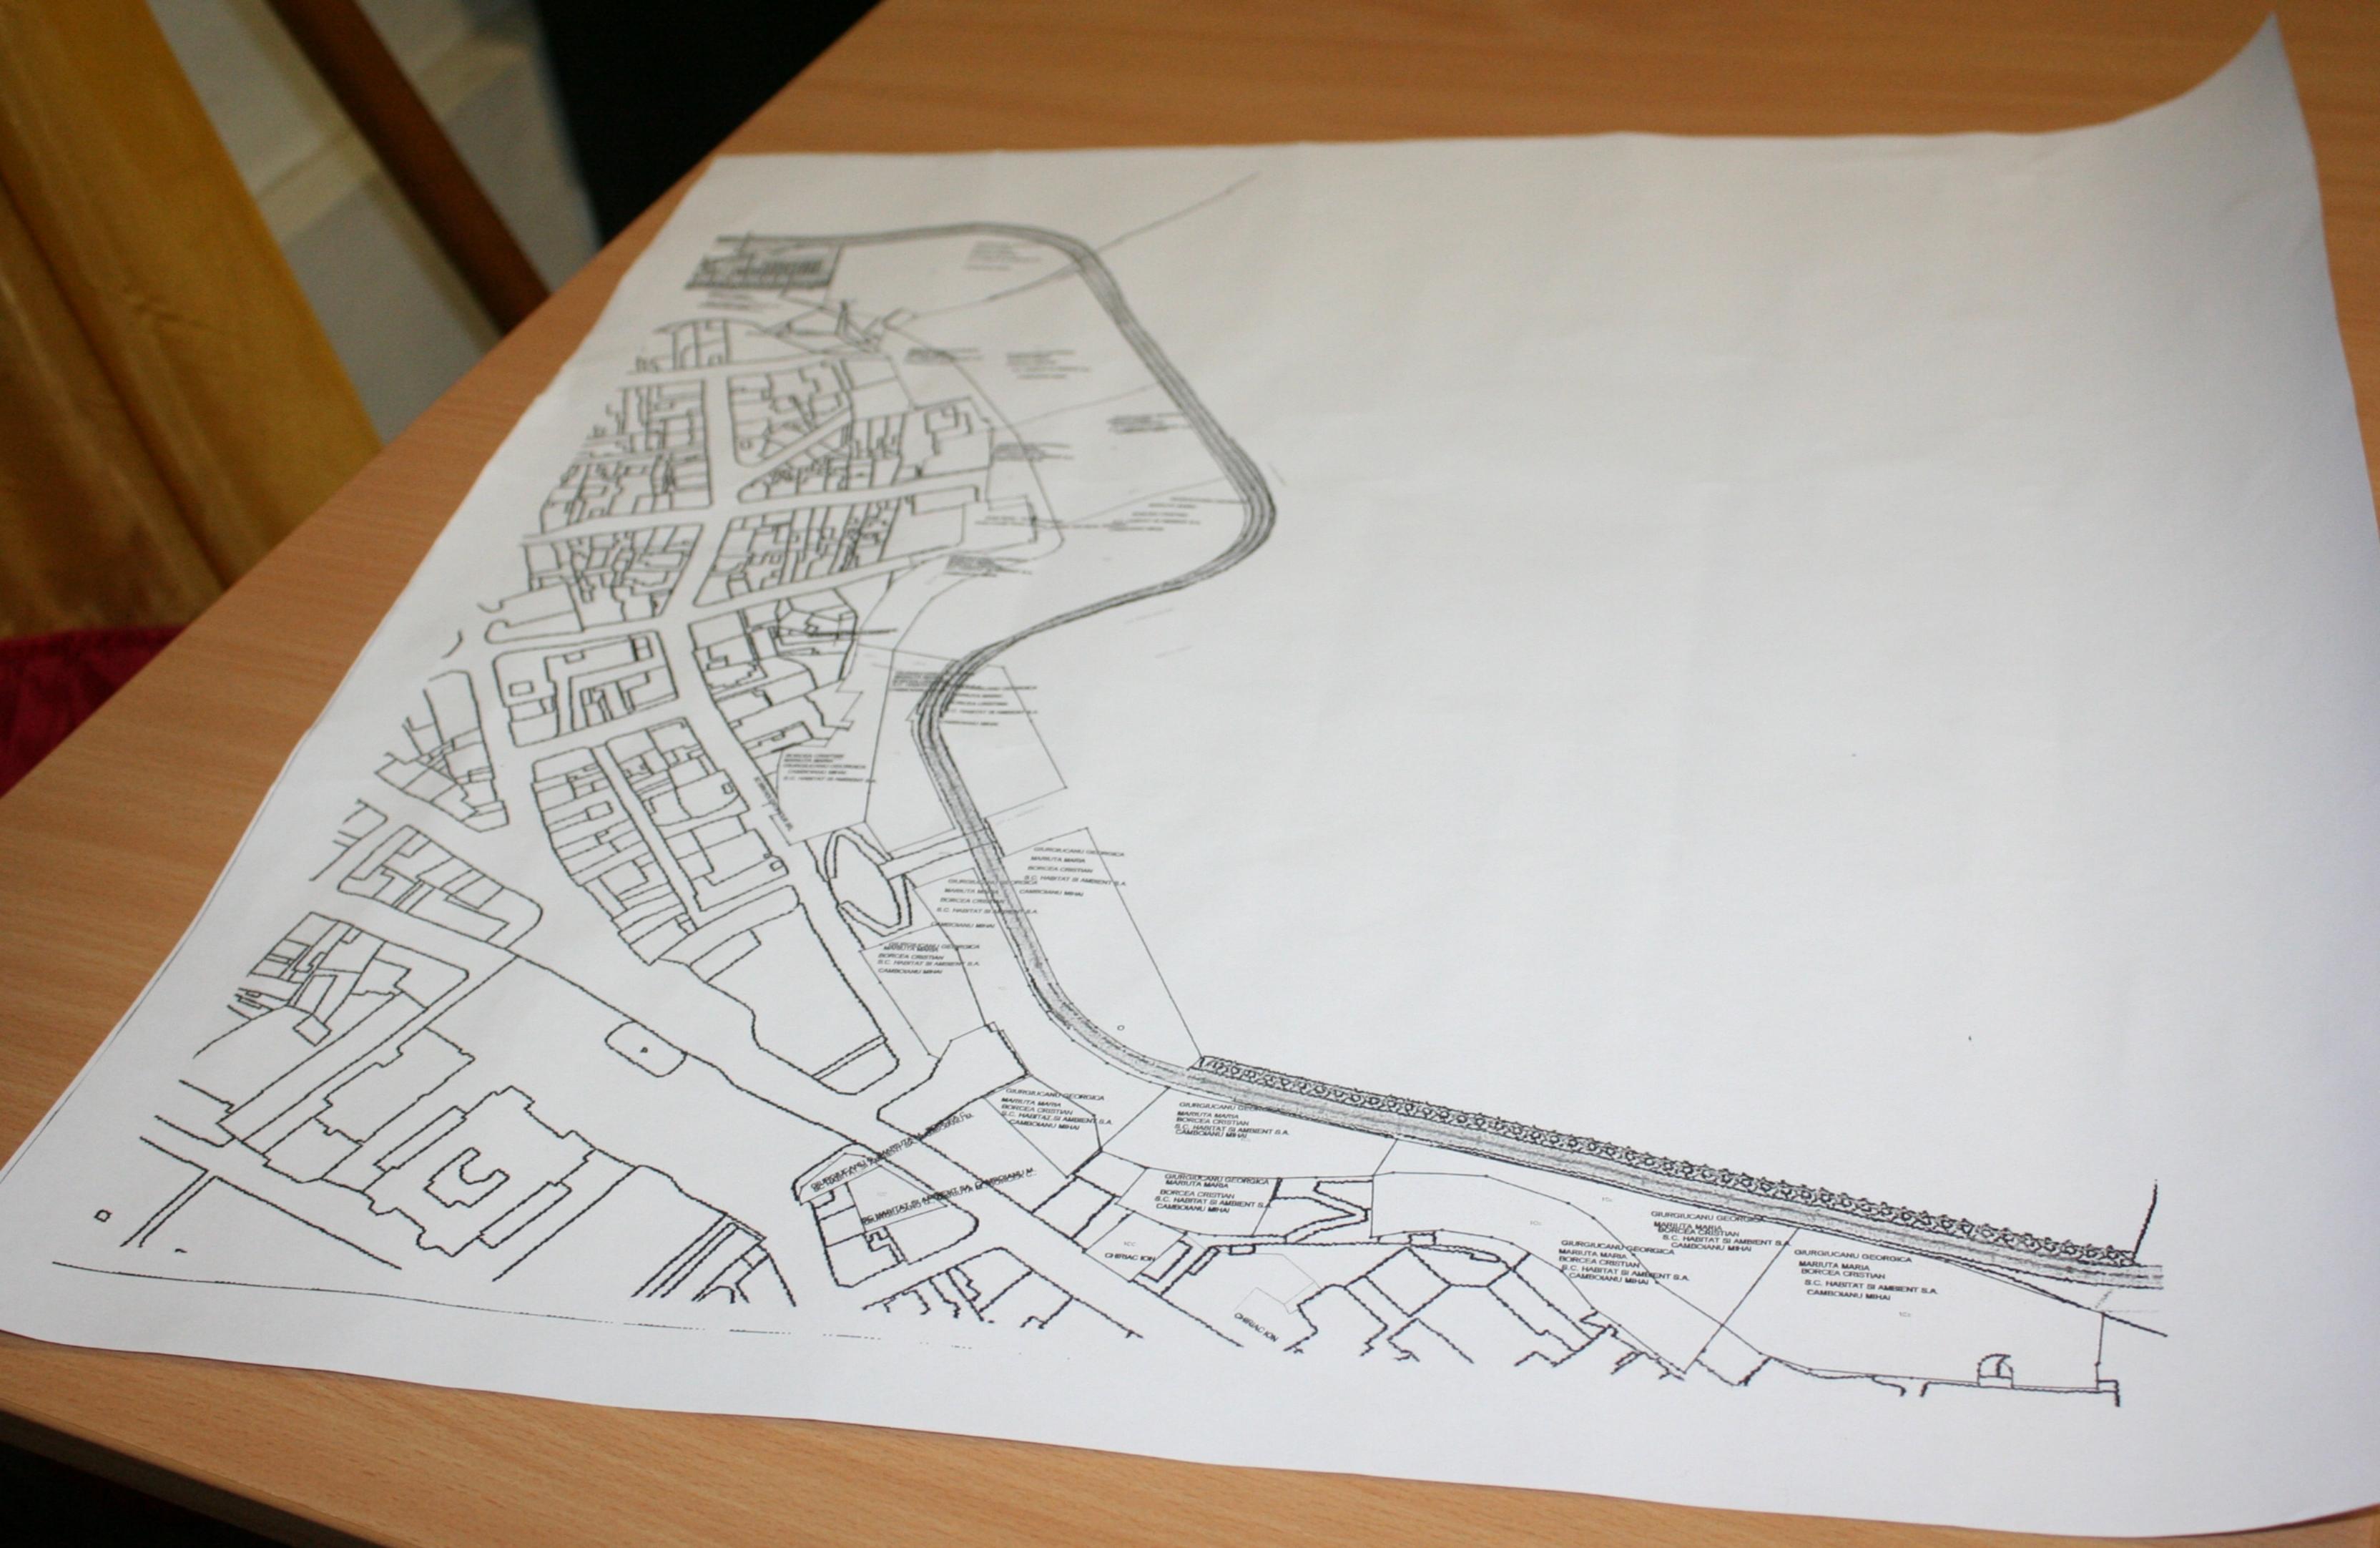

Adresa: Constanta, zona Portul Tomis Tronson 1 lot 3

|    | Nr.cadastral /<br>Nr.topografic |      | Observatii / Referinte                                                                                                                                                                         |
|----|---------------------------------|------|------------------------------------------------------------------------------------------------------------------------------------------------------------------------------------------------|
| A1 | Cad: 14604<br>Top: -            | 1371 | teren intravilan in suprafata de 1371,8 mp; Plangere declarata<br>de S.C. "HABITAT SI AMBIENT" S.A. la incheierea 13957/2008,<br>dosar inaintat la judecatoria Constanta pe data de 10.04.2008 |

## B. Partea II. (Foaie de proprietate)

CARTE FUNCIARA NR. 207029

|    |                                                                                          | Comuna/Oras/Municipiu: Constanta |
|----|------------------------------------------------------------------------------------------|----------------------------------|
| 20 | scrieri privitoare la proprietate                                                        | Observatii / Referinte           |
| 47 | 20 / 26.03.2004                                                                          |                                  |
|    | Act dispozitie, 679, 11.03.2004, proces verbal predare-primire nr.36415.12.03.2004;      |                                  |
| 1  | Intabulare, drept de PROPRIETATE, dobandit prin fara titlu, cota actuala 21.325 / 25.000 | A1 -                             |
|    | 1 GIURGIUCANU GEORGICA asupra cotei indivize de 22,05%                                   |                                  |
|    | 2 BORCEA CRISTIAN asupra cotei indivize de 12,25 %                                       |                                  |
|    | 3 SC HABITAT SI AMBIENT asupra cotei indivize de 50%                                     |                                  |
|    | 4 CAMBOIANU MIHAI asupra cotei indivize de 1%                                            |                                  |
| 41 | 162 / 02.07.2007                                                                         |                                  |
|    | Act contract de vanzare-cumparare, 1741, 05.06.2007, emis de BNP MONE GABRIELA           |                                  |
| 6  | Intabulare, drept de PROPRIETATE, dobandit prin Conventie, cota actuala 1.331 /          | A1                               |
|    | 25.000                                                                                   | -                                |
|    | 1 SAVULESCU GETA asupra cotei indivize de 5,324%                                         |                                  |
|    | Act contract de vanzare-cumparare, 1741, 05.06.2007, emis de BNP MONE GABRIELA           |                                  |
| 7  | Intabulare, drept de PROPRIETATE, dobandit prin fara titlu, cota actuala 2.344 /         | A1                               |
|    | 25.000                                                                                   | -                                |
|    | GIURGIUCANU GEORGICA (casatorit cu Giurgiucanu Oana), asupra cotei indivize de 9,376%    |                                  |

B. Partea II. (Foaie de proprietate)

CARTE FUNCIARA NR. 207045 Comuna/Oras/Municipiu: Constanta

| Inscrieri privitoare la proprietate                                                          | Observatii / Referinte |
|----------------------------------------------------------------------------------------------|------------------------|
| 4634 / 25.03.2004                                                                            |                        |
| Act dispozitie, 679, 11.03.2004, emis de Prim. Mun Cta                                       |                        |
| 1 Intabulare, drept de PROPRIETATE, dobandit prin Lege, cota actuala 1 / 1                   | A1                     |
| 1 GIURGIUCANU GEORGICA asupra cotel ladivize de 22,05%                                       | -                      |
| 2 BORCEA CRISTIAN asupra cotei indivise de 12,25%                                            |                        |
| 3 SC HABITAT SI AMBIENT SA asupra cotel indivize de 50%                                      |                        |
| 4 CAMBOIANU MIHAI asupra cotei indivize de 1%                                                |                        |
| 1149 / 02.07.2007                                                                            |                        |
| Act contract de vanzare-cumparare, 1741, 05.06.2007, emis de BNP MONE GABRIELA               |                        |
| 6 Intabulare, drept de PROPRIETATE, dobandit prin cumparare ca bun comun, cota actuala 1 / 1 | A1                     |
|                                                                                              |                        |
| 1 GIURGIUCANU GEORGICA SI OANA asupra cotei indivize de 9,376%                               |                        |
| Act contract de vanzare-cumparare, 1741, 05.06.2007, emis de BNP MONE GABRIELA               |                        |
| 7 Intabulare, drept de PROPRIETATE, cumparare, dobandit prin Conventie, cota                 | A1                     |
| actuala 1 / 1                                                                                | -                      |
| 1 SAVULESCU GETA asupra cotei indivize de 5,324%                                             |                        |

Adresa: Constanta, Zona Portul Tomis, Tronson 2, lot 3

| Nr. | Nr.cadastral /<br>Nr.topografic | Suprafata*                            | Observatii / Referinte                                                                                                                       |
|-----|---------------------------------|---------------------------------------|----------------------------------------------------------------------------------------------------------------------------------------------|
| A1  | Cad: 14636<br>Top: -            | Din acte:<br>938;<br>Masurata:<br>938 | plangere declarata de S.C. "HABITAT SI AMBIENT" S.A. la incheierea 13957/2008, dosar inaintat la judecatoria Constanta pe data de 10.04.2008 |

## B. Partea II. (Foaie de proprietate)

CARTE FUNCIARA NR. 207018

| F-50 |                                                                                            | Comuna/Oras/Mt | ınicipiu: Constar |
|------|--------------------------------------------------------------------------------------------|----------------|-------------------|
|      | nscrieri privitoare la proprietate                                                         | Observatii     | / Referinte       |
| 46   | 627 / 25.03.2004                                                                           |                |                   |
|      | Act dispozitie, 679, 11.03.2004, emis de Prim Cta                                          |                |                   |
| 1    | Intabulare, drept de PROPRIETATE, dobandit prin Lege, cota actuala 1 / 1                   | A1             |                   |
|      | 1 GIURGIUCANU GEORGICA asupra cotal indivize de 22.05 %                                    | -              |                   |
|      | 2 BORCEA CRISTIAN asupra coeti indiviza de 12.25%                                          |                |                   |
|      | 3 SC HABITAT SI AMBIENT SA asupra cotal indivize de 50%                                    |                |                   |
|      | 4 CAMBOIANU MIHAI asupra cotel indivize de 1%                                              |                |                   |
| 17   | 140 / 25.07.2006                                                                           |                |                   |
|      | Act certificat mostenitor, 87, 14.07.2006, emis de BNP Anastase                            |                |                   |
| 5    | Intabulare, drept de PROPRIETATE, dobandit prin Conventie, cota actuala 1 / 1              | A.1            |                   |
|      | 1 SAVULESCU GETA asupra cotei indivize de 5,324 %                                          | A1             | B6                |
| 1:   | 171 / 02.07.2007                                                                           |                |                   |
|      | Act contract de vanzare-cumparare, 1741, 05.06.2007, emis de BNP MONE                      |                |                   |
| _    |                                                                                            |                |                   |
|      | Intabulare, drept de PROPRIETATE, dobandit prin cumparare ca bun comun, cota actuala 1 / 1 | A1             |                   |
|      | 1 GIURGIUCANU GEORGICA COCCA COCCA                                                         | -              |                   |
|      | GIURGIUCANU GEORGICA casatorit cu GIURGIUCANU OANA, asupra                                 | a .            |                   |