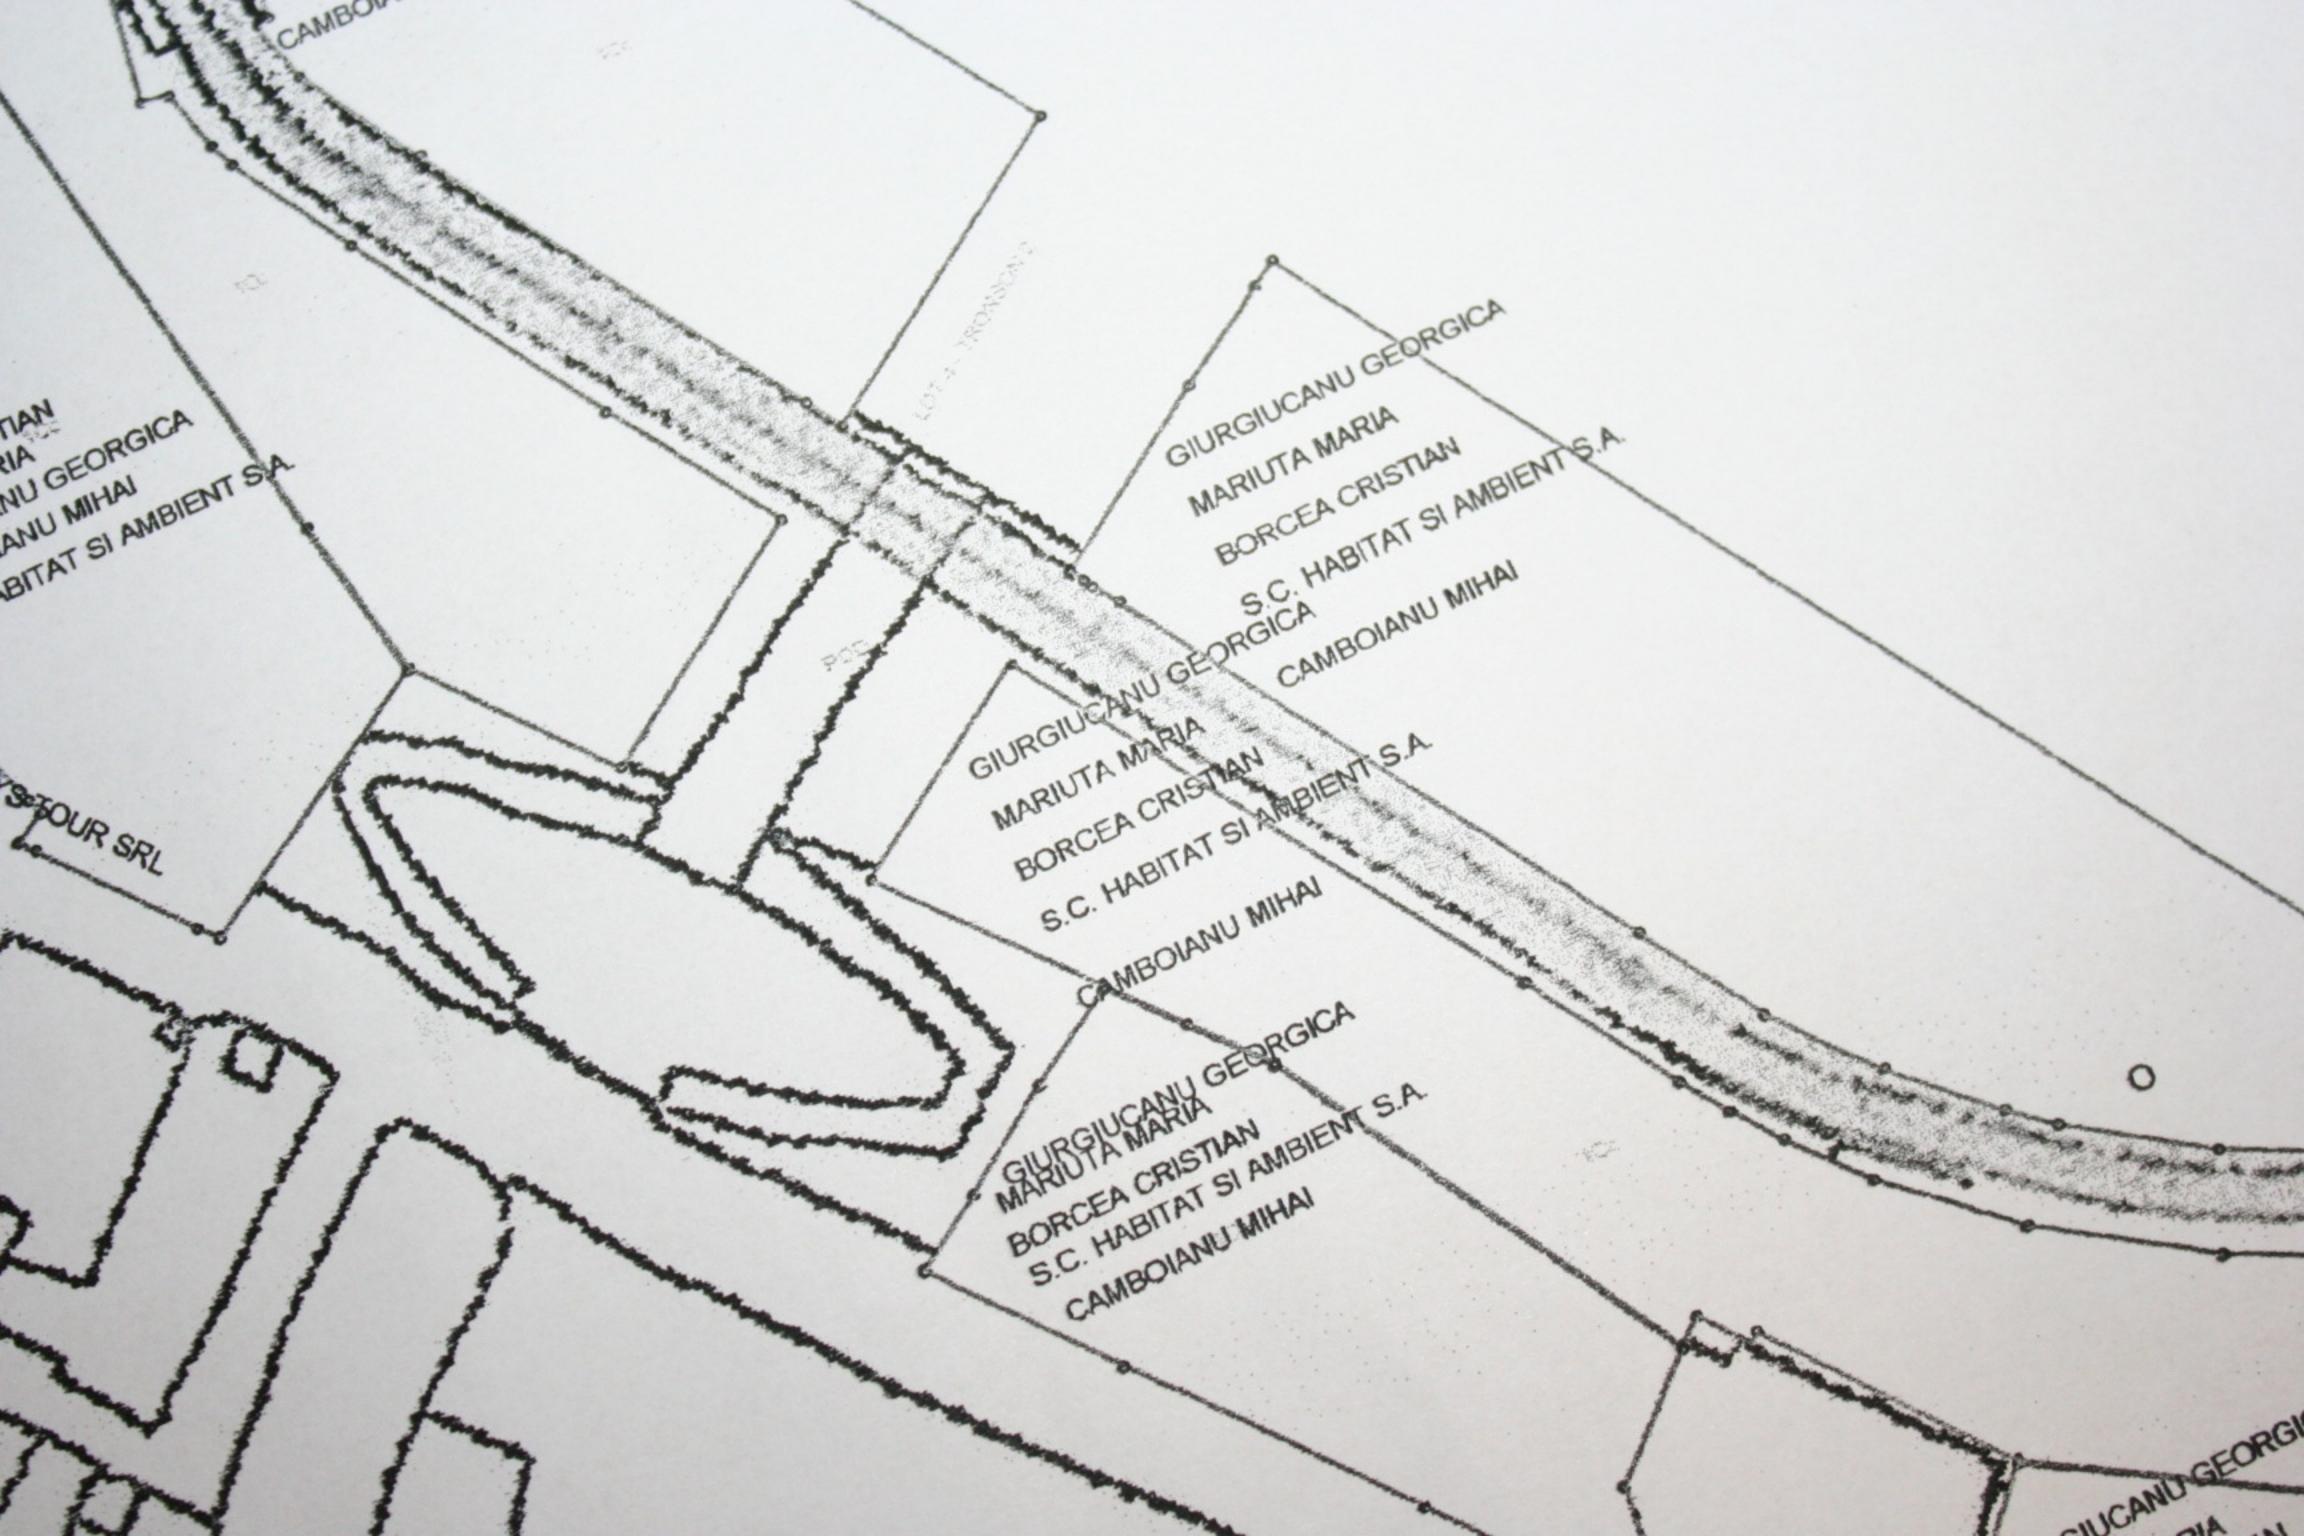

Adresa: Constanta, zona Portul Tomis Tronson 1 lot 3

|    | Nr.cadastral /<br>Nr.topografic |      | Observatii / Referinte                                                                                                                                                                         |
|----|---------------------------------|------|------------------------------------------------------------------------------------------------------------------------------------------------------------------------------------------------|
| A1 | Cad: 14604<br>Top: -            | 1371 | teren intravilan in suprafata de 1371,8 mp; Plangere declarata<br>de S.C. "HABITAT SI AMBIENT" S.A. la incheierea 13957/2008,<br>dosar inaintat la judecatoria Constanta pe data de 10.04.2008 |

## B. Partea II. (Foaie de proprietate)

CARTE FUNCIARA NR. 207029

|    |                                                                                          | Comuna/Oras/Municipiu: Constanta |
|----|------------------------------------------------------------------------------------------|----------------------------------|
| 20 | scrieri privitoare la proprietate                                                        | Observatii / Referinte           |
| 47 | 20 / 26.03.2004                                                                          |                                  |
|    | Act dispozitie, 679, 11.03.2004, proces verbal predare-primire nr.36415.12.03.2004;      |                                  |
| 1  | Intabulare, drept de PROPRIETATE, dobandit prin fara titlu, cota actuala 21.325 / 25.000 | A1 -                             |
|    | 1 GIURGIUCANU GEORGICA asupra cotei indivize de 22,05%                                   |                                  |
|    | 2 BORCEA CRISTIAN asupra cotei indivize de 12,25 %                                       |                                  |
|    | 3 SC HABITAT SI AMBIENT asupra cotei indivize de 50%                                     |                                  |
|    | 4 CAMBOIANU MIHAI asupra cotei indivize de 1%                                            |                                  |
| 41 | 162 / 02.07.2007                                                                         |                                  |
|    | Act contract de vanzare-cumparare, 1741, 05.06.2007, emis de BNP MONE GABRIELA           |                                  |
| 6  | Intabulare, drept de PROPRIETATE, dobandit prin Conventie, cota actuala 1.331 /          | A1                               |
|    | 25.000                                                                                   | -                                |
|    | 1 SAVULESCU GETA asupra cotei indivize de 5,324%                                         |                                  |
|    | Act contract de vanzare-cumparare, 1741, 05.06.2007, emis de BNP MONE GABRIELA           |                                  |
| 7  | Intabulare, drept de PROPRIETATE, dobandit prin fara titlu, cota actuala 2.344 /         | A1                               |
|    | 25.000                                                                                   | -                                |
|    | GIURGIUCANU GEORGICA (casatorit cu Giurgiucanu Oana), asupra cotei indivize de 9,376%    |                                  |

**TEREN** intravilan

tanta Zona Portul Tomis, Tronson 5, lot 2

| Nr.  | Nr.cadastral /       | Suprafata*                              | Observatii / Referinte                                          |
|------|----------------------|-----------------------------------------|-----------------------------------------------------------------|
| Crt. | Nr.topografic        | (mp)                                    |                                                                 |
| A1   | Cad: 14635<br>Top: - | Din acte:<br>1999;<br>Masurata:<br>1999 | suprafata masurata este de 1999,82 mp si din acte de 1999,22 mp |

B. Partea II. (Foaie de proprietate)

CARTE FUNCIARA NR. 207045 Comuna/Oras/Municipiu: Constanta

| Inscrieri privitoare la proprietate                                                          | Observatii / Referinte |
|----------------------------------------------------------------------------------------------|------------------------|
| 4634 / 25.03.2004                                                                            |                        |
| Act dispozitie, 679, 11.03.2004, emis de Prim. Mun Cta                                       |                        |
| 1 Intabulare, drept de PROPRIETATE, dobandit prin Lege, cota actuala 1 / 1                   | A1                     |
| 1 GIURGIUCANU GEORGICA asupra cotel ladivize de 22,05%                                       | -                      |
| 2 BORCEA CRISTIAN asupra cotei indivise de 12,25%                                            |                        |
| 3 SC HABITAT SI AMBIENT SA asupra cotel indivize de 50%                                      |                        |
| 4 CAMBOIANU MIHAI asupra cotei indivize de 1%                                                |                        |
| 1149 / 02.07.2007                                                                            |                        |
| Act contract de vanzare-cumparare, 1741, 05.06.2007, emis de BNP MONE GABRIELA               |                        |
| 6 Intabulare, drept de PROPRIETATE, dobandit prin cumparare ca bun comun, cota actuala 1 / 1 | A1                     |
|                                                                                              |                        |
| 1 GIURGIUCANU GEORGICA SI OANA asupra cotei indivize de 9,376%                               |                        |
| Act contract de vanzare-cumparare, 1741, 05.06.2007, emis de BNP MONE GABRIELA               |                        |
| 7 Intabulare, drept de PROPRIETATE, cumparare, dobandit prin Conventie, cota                 | A1                     |
| actuala 1 / 1                                                                                | -                      |
| 1 SAVULESCU GETA asupra cotei indivize de 5,324%                                             |                        |