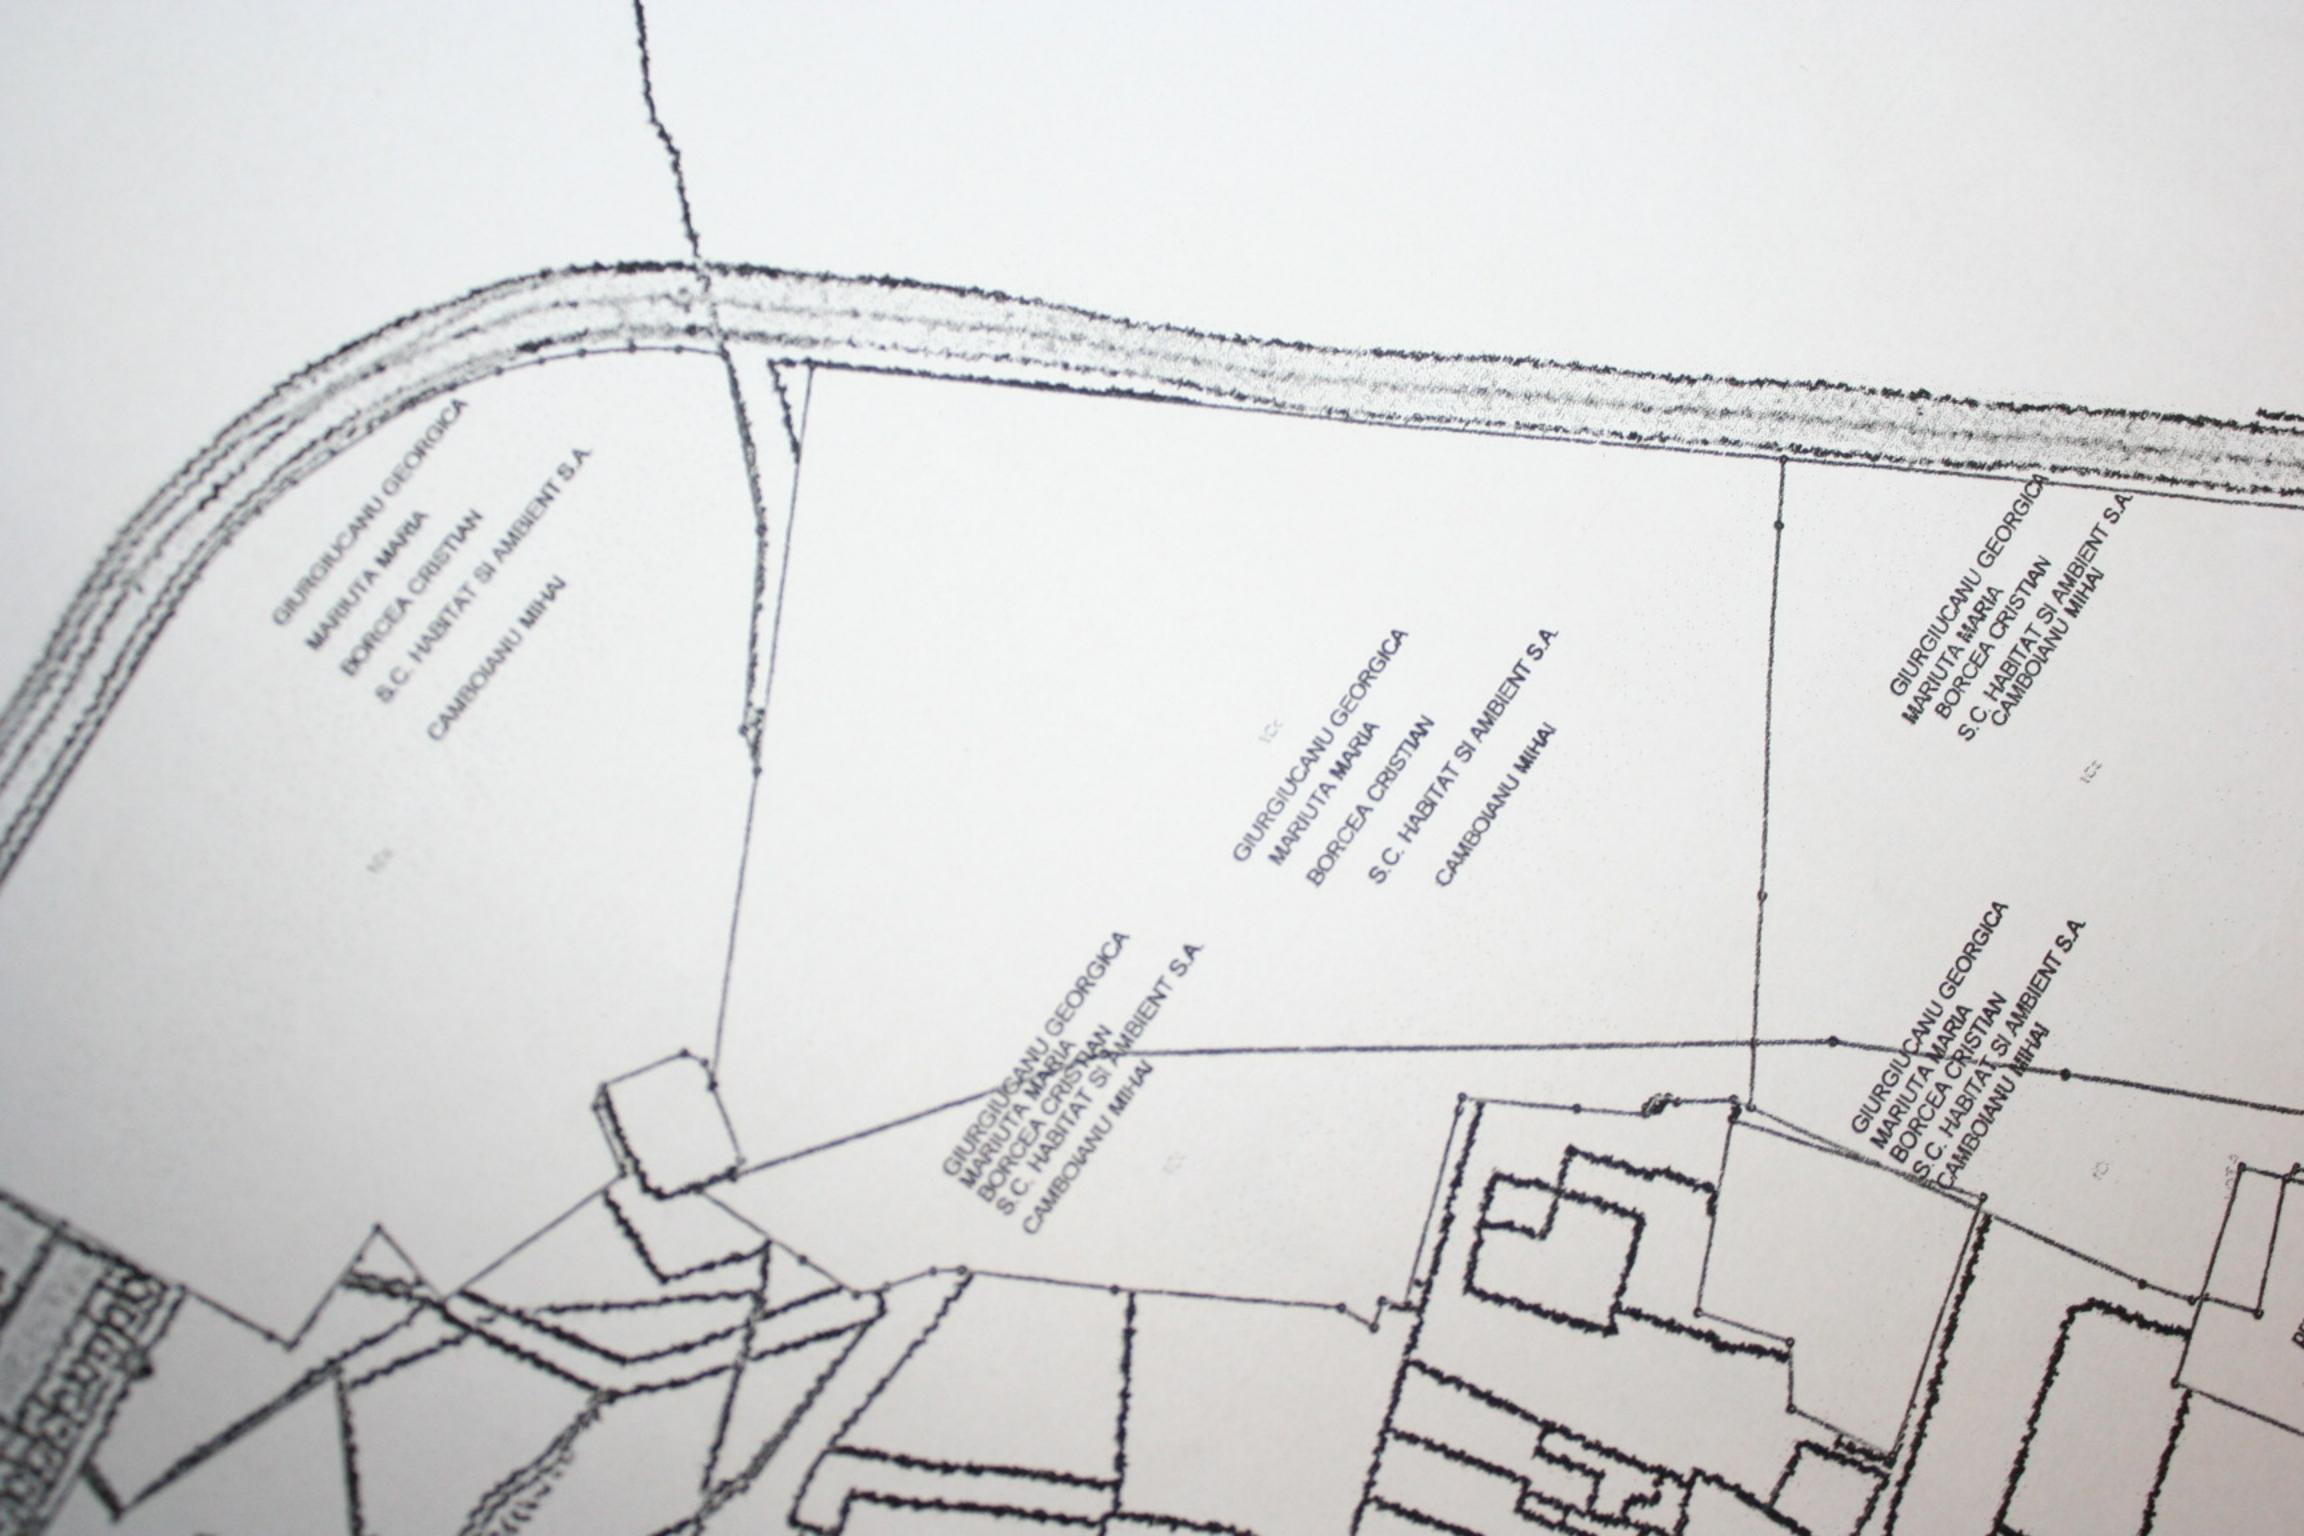

Adresa: Constanta, zona Portul Tomis Tronson 1 lot 3

|    | Nr.cadastral /<br>Nr.topografic |      | Observatii / Referinte                                                                                                                                                                         |
|----|---------------------------------|------|------------------------------------------------------------------------------------------------------------------------------------------------------------------------------------------------|
| A1 | Cad: 14604<br>Top: -            | 1371 | teren intravilan in suprafata de 1371,8 mp; Plangere declarata<br>de S.C. "HABITAT SI AMBIENT" S.A. la incheierea 13957/2008,<br>dosar inaintat la judecatoria Constanta pe data de 10.04.2008 |

## B. Partea II. (Foaie de proprietate)

CARTE FUNCIARA NR. 207029

|    |                                                                                          | Comuna/Oras/Municipiu: Constanta |
|----|------------------------------------------------------------------------------------------|----------------------------------|
| 20 | scrieri privitoare la proprietate                                                        | Observatii / Referinte           |
| 47 | 20 / 26.03.2004                                                                          |                                  |
|    | Act dispozitie, 679, 11.03.2004, proces verbal predare-primire nr.36415.12.03.2004;      |                                  |
| 1  | Intabulare, drept de PROPRIETATE, dobandit prin fara titlu, cota actuala 21.325 / 25.000 | A1 -                             |
|    | 1 GIURGIUCANU GEORGICA asupra cotei indivize de 22,05%                                   |                                  |
|    | 2 BORCEA CRISTIAN asupra cotei indivize de 12,25 %                                       |                                  |
|    | 3 SC HABITAT SI AMBIENT asupra cotei indivize de 50%                                     |                                  |
|    | 4 CAMBOIANU MIHAI asupra cotei indivize de 1%                                            |                                  |
| 41 | 162 / 02.07.2007                                                                         |                                  |
|    | Act contract de vanzare-cumparare, 1741, 05.06.2007, emis de BNP MONE GABRIELA           |                                  |
| 6  | Intabulare, drept de PROPRIETATE, dobandit prin Conventie, cota actuala 1.331 /          | A1                               |
|    | 25.000                                                                                   | -                                |
|    | 1 SAVULESCU GETA asupra cotei indivize de 5,324%                                         |                                  |
|    | Act contract de vanzare-cumparare, 1741, 05.06.2007, emis de BNP MONE GABRIELA           |                                  |
| 7  | Intabulare, drept de PROPRIETATE, dobandit prin fara titlu, cota actuala 2.344 /         | A1                               |
|    | 25.000                                                                                   | -                                |
|    | GIURGIUCANU GEORGICA (casatorit cu Giurgiucanu Oana), asupra cotei indivize de 9,376%    |                                  |

Se noteaza sechestrul, asupra cotei de 31,426% din imobil, proprietatea lui BII 1,7, in baza Ordonantei de instituire a sechestrului in vederea confiscarii speciale din data de 15.02.2008 emis in Dosar Penal nr 29/P/2005 al DNA.