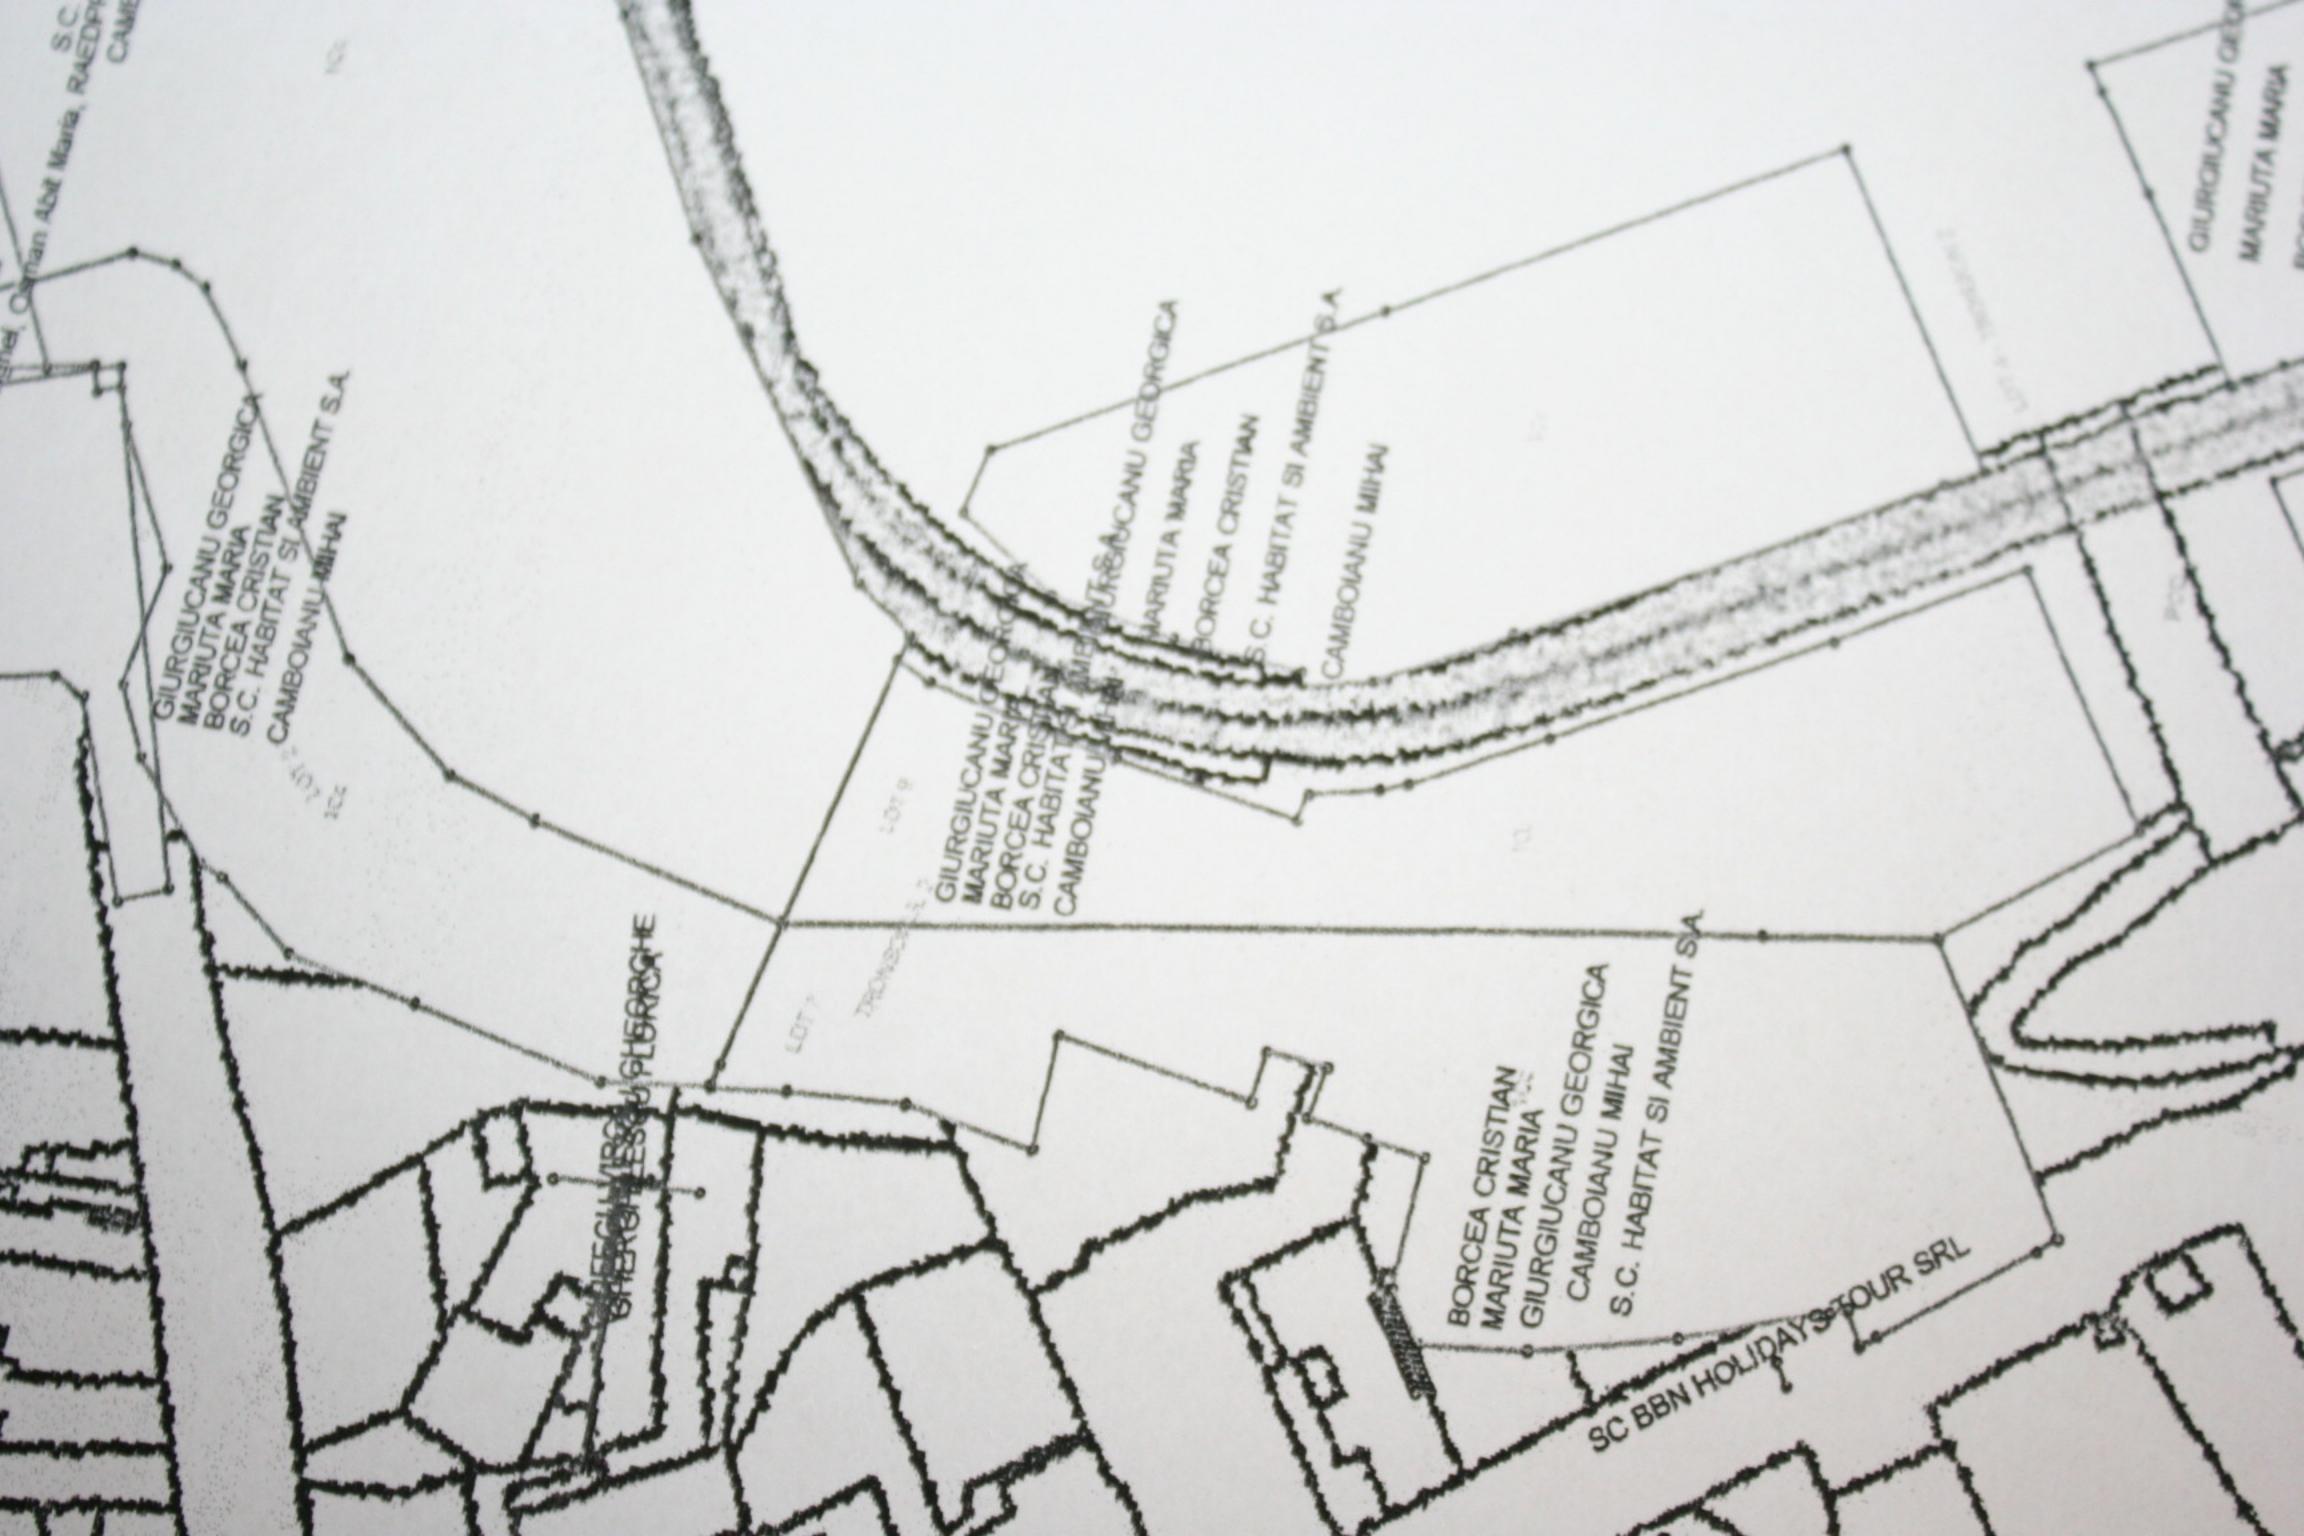

Adresa: Constanta, zona Portul Tomis Tronson 1 lot 3

|    | Nr.cadastral /<br>Nr.topografic |      | Observatii / Referinte                                                                                                                                                                         |
|----|---------------------------------|------|------------------------------------------------------------------------------------------------------------------------------------------------------------------------------------------------|
| A1 | Cad: 14604<br>Top: -            | 1371 | teren intravilan in suprafata de 1371,8 mp; Plangere declarata<br>de S.C. "HABITAT SI AMBIENT" S.A. la incheierea 13957/2008,<br>dosar inaintat la judecatoria Constanta pe data de 10.04.2008 |

## B. Partea II. (Foaie de proprietate)

CARTE FUNCIARA NR. 207029

|    |                                                                                          | Comuna/Oras/Municipiu: Constanta |
|----|------------------------------------------------------------------------------------------|----------------------------------|
| 20 | scrieri privitoare la proprietate                                                        | Observatii / Referinte           |
| 47 | 20 / 26.03.2004                                                                          |                                  |
|    | Act dispozitie, 679, 11.03.2004, proces verbal predare-primire nr.36415.12.03.2004;      |                                  |
| 1  | Intabulare, drept de PROPRIETATE, dobandit prin fara titlu, cota actuala 21.325 / 25.000 | A1 -                             |
|    | 1 GIURGIUCANU GEORGICA asupra cotei indivize de 22,05%                                   |                                  |
|    | 2 BORCEA CRISTIAN asupra cotei indivize de 12,25 %                                       |                                  |
|    | 3 SC HABITAT SI AMBIENT asupra cotei indivize de 50%                                     |                                  |
|    | 4 CAMBOIANU MIHAI asupra cotei indivize de 1%                                            |                                  |
| 41 | 162 / 02.07.2007                                                                         |                                  |
|    | Act contract de vanzare-cumparare, 1741, 05.06.2007, emis de BNP MONE GABRIELA           |                                  |
| 6  | Intabulare, drept de PROPRIETATE, dobandit prin Conventie, cota actuala 1.331 /          | A1                               |
|    | 25.000                                                                                   | -                                |
|    | 1 SAVULESCU GETA asupra cotei indivize de 5,324%                                         |                                  |
|    | Act contract de vanzare-cumparare, 1741, 05.06.2007, emis de BNP MONE GABRIELA           |                                  |
| 7  | Intabulare, drept de PROPRIETATE, dobandit prin fara titlu, cota actuala 2.344 /         | A1                               |
|    | 25.000                                                                                   | -                                |
|    | GIURGIUCANU GEORGICA (casatorit cu Giurgiucanu Oana), asupra cotei indivize de 9,376%    |                                  |

Adresa: Constanta, Zona Portul Tomis, Tronson 2, lot 3

| Nr. | Nr.cadastral /<br>Nr.topografic | Suprafata*                            | Observatii / Referinte                                                                                                                       |
|-----|---------------------------------|---------------------------------------|----------------------------------------------------------------------------------------------------------------------------------------------|
| A1  | Cad: 14636<br>Top: -            | Din acte:<br>938;<br>Masurata:<br>938 | plangere declarata de S.C. "HABITAT SI AMBIENT" S.A. la incheierea 13957/2008, dosar inaintat la judecatoria Constanta pe data de 10.04.2008 |

## B. Partea II. (Foaie de proprietate)

CARTE FUNCIARA NR. 207018

| F-50 |                                                                                            | Comuna/Oras/Mt | ınicipiu: Constar |
|------|--------------------------------------------------------------------------------------------|----------------|-------------------|
|      | nscrieri privitoare la proprietate                                                         | Observatii     | / Referinte       |
| 46   | 627 / 25.03.2004                                                                           |                |                   |
|      | Act dispozitie, 679, 11.03.2004, emis de Prim Cta                                          |                |                   |
| 1    | Intabulare, drept de PROPRIETATE, dobandit prin Lege, cota actuala 1 / 1                   | A1             |                   |
|      | 1 GIURGIUCANU GEORGICA asupra cotal indivize de 22.05 %                                    | -              |                   |
|      | 2 BORCEA CRISTIAN asupra coeti indiviza de 12.25%                                          |                |                   |
|      | 3 SC HABITAT SI AMBIENT SA asupra cotal indivize de 50%                                    |                |                   |
|      | 4 CAMBOIANU MIHAI asupra cotel indivize de 1%                                              |                |                   |
| 17   | 140 / 25.07.2006                                                                           |                |                   |
|      | Act certificat mostenitor, 87, 14.07.2006, emis de BNP Anastase                            |                |                   |
| 5    | Intabulare, drept de PROPRIETATE, dobandit prin Conventie, cota actuala 1 / 1              | A.1            |                   |
|      | 1 SAVULESCU GETA asupra cotei indivize de 5,324 %                                          | A1             | B6                |
| 1:   | 171 / 02.07.2007                                                                           |                |                   |
|      | Act contract de vanzare-cumparare, 1741, 05.06.2007, emis de BNP MONE                      |                |                   |
| _    |                                                                                            |                |                   |
|      | Intabulare, drept de PROPRIETATE, dobandit prin cumparare ca bun comun, cota actuala 1 / 1 | A1             |                   |
|      | 1 GIURGIUCANU GEORGICA COCCA COCCA                                                         | -              |                   |
|      | GIURGIUCANU GEORGICA casatorit cu GIURGIUCANU OANA, asupra                                 | a .            |                   |