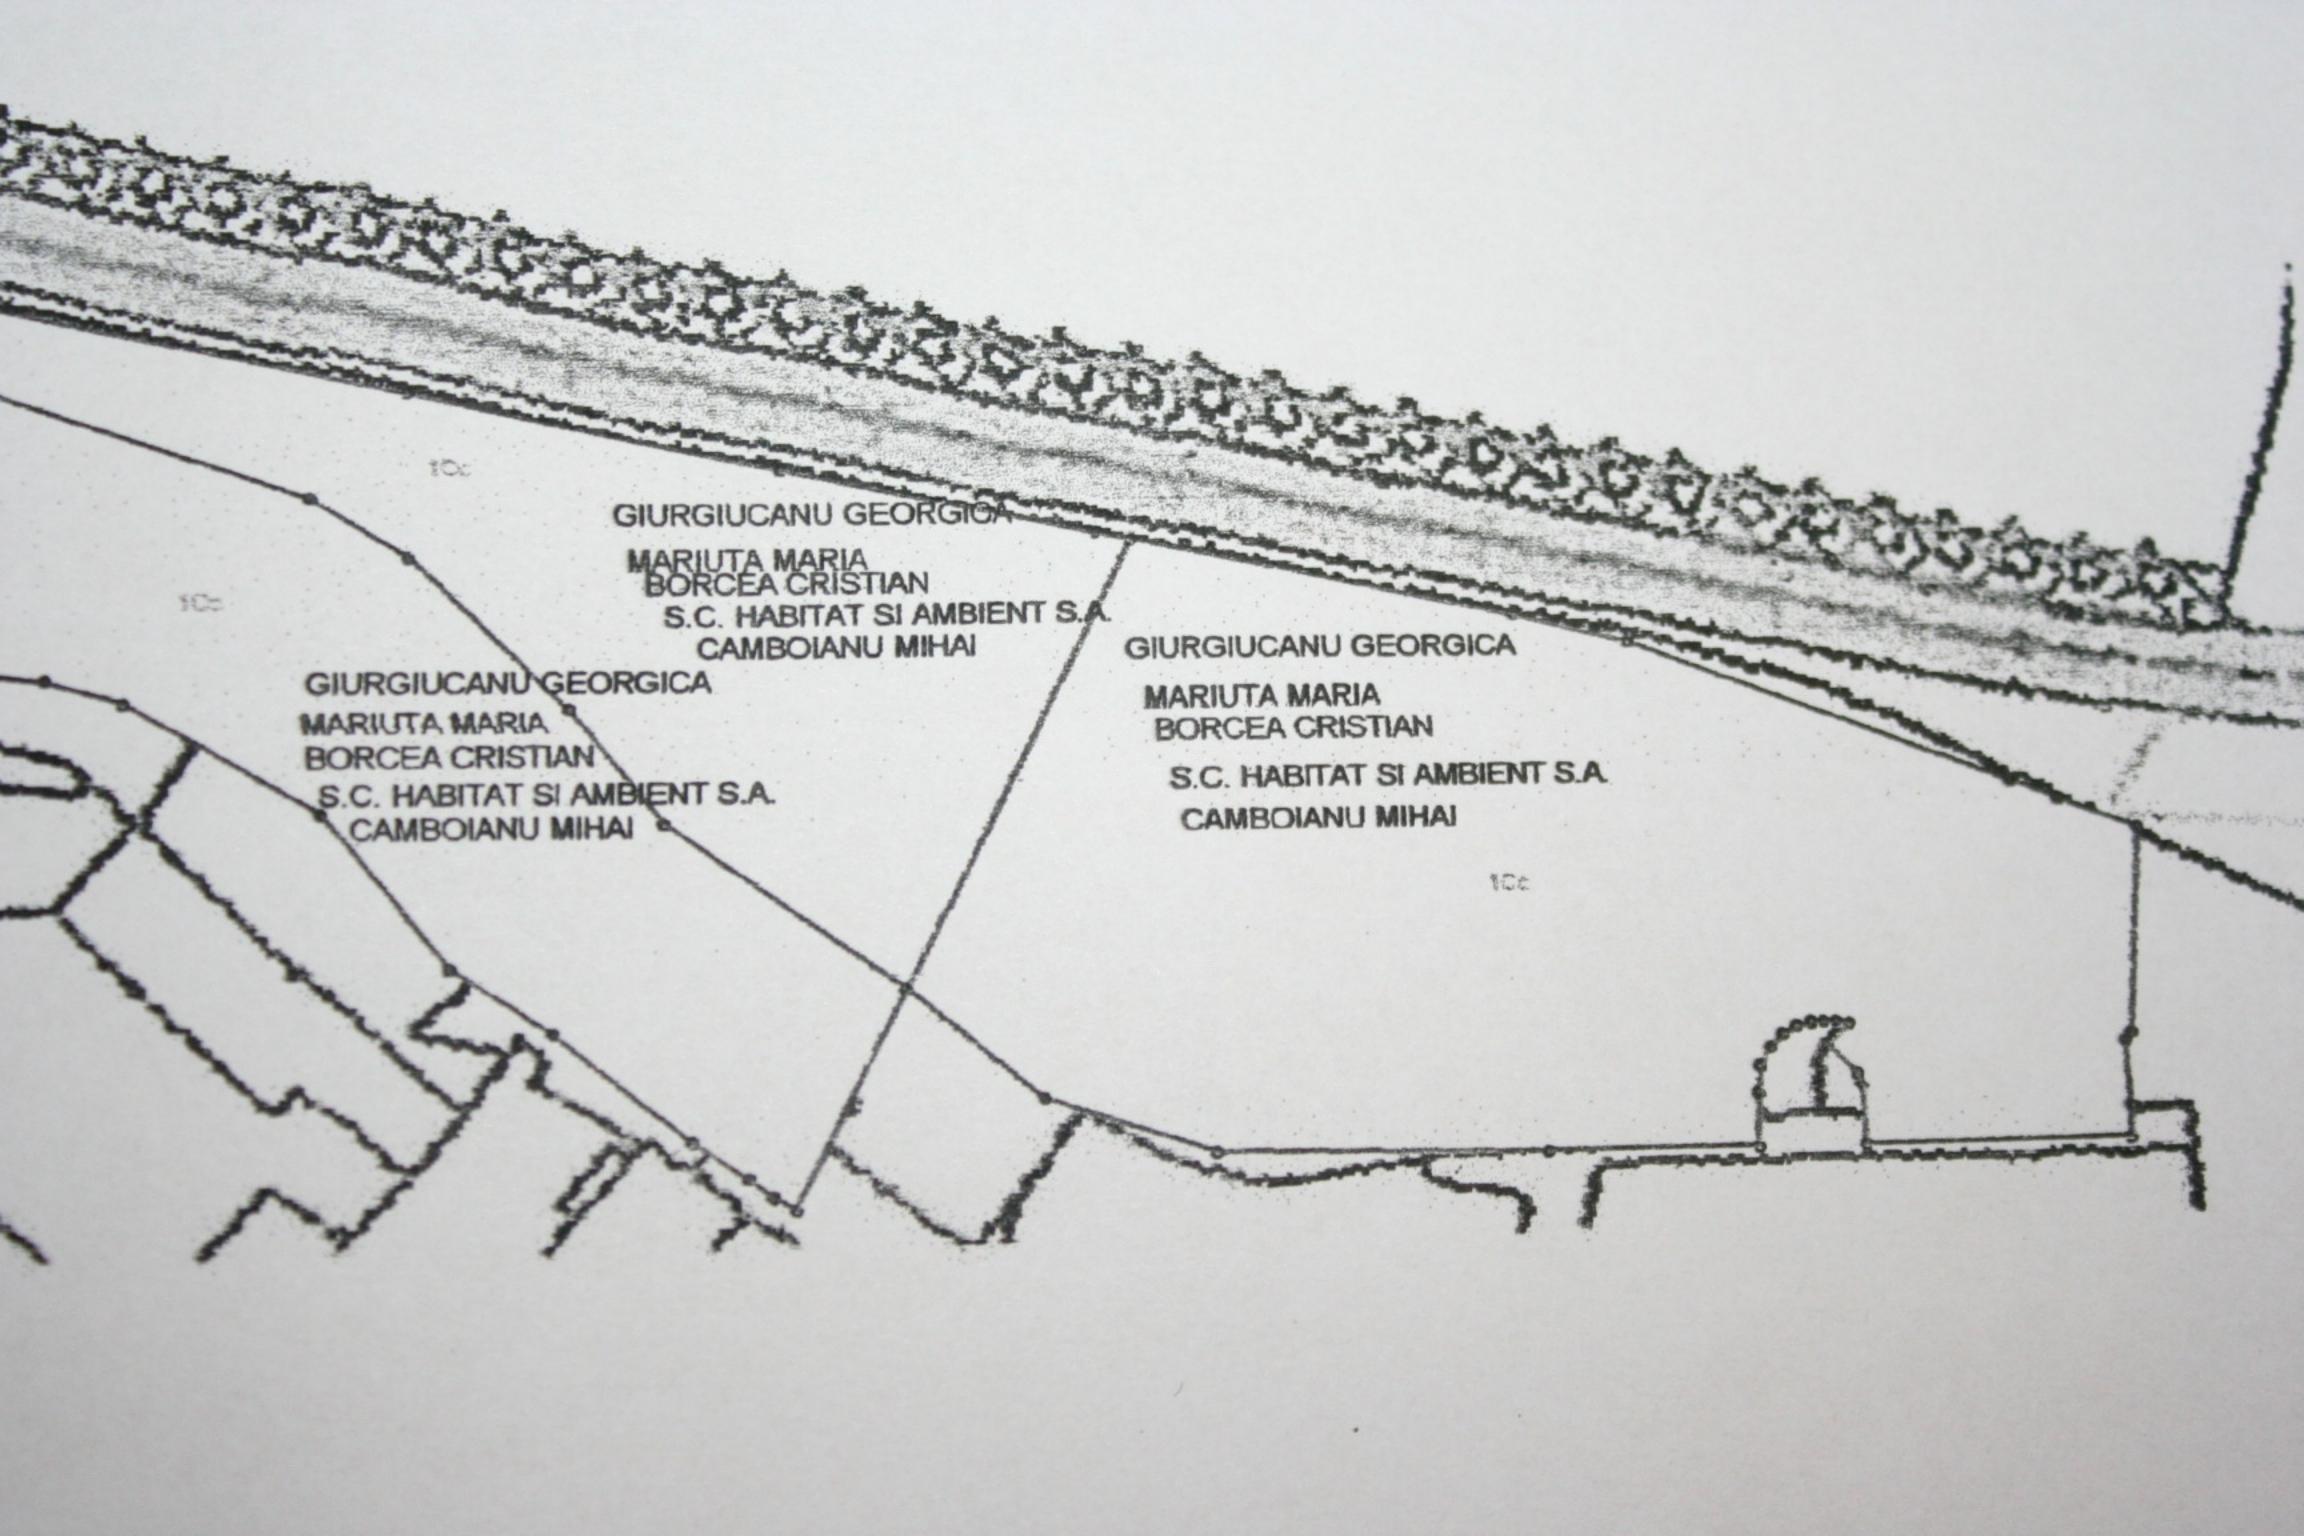

Adresa: Constanta, zona Portul Tomis Tronson 1 lot 3

|    | Nr.cadastral /<br>Nr.topografic |      | Observatii / Referinte                                                                                                                                                                         |
|----|---------------------------------|------|------------------------------------------------------------------------------------------------------------------------------------------------------------------------------------------------|
| A1 | Cad: 14604<br>Top: -            | 1371 | teren intravilan in suprafata de 1371,8 mp; Plangere declarata<br>de S.C. "HABITAT SI AMBIENT" S.A. la incheierea 13957/2008,<br>dosar inaintat la judecatoria Constanta pe data de 10.04.2008 |

## B. Partea II. (Foaie de proprietate)

CARTE FUNCIARA NR. 207029

|    |                                                                                          | Comuna/Oras/Municipiu: Constanta |
|----|------------------------------------------------------------------------------------------|----------------------------------|
| 20 | scrieri privitoare la proprietate                                                        | Observatii / Referinte           |
| 47 | 20 / 26.03.2004                                                                          |                                  |
|    | Act dispozitie, 679, 11.03.2004, proces verbal predare-primire nr.36415.12.03.2004;      |                                  |
| 1  | Intabulare, drept de PROPRIETATE, dobandit prin fara titlu, cota actuala 21.325 / 25.000 | A1 -                             |
|    | 1 GIURGIUCANU GEORGICA asupra cotei indivize de 22,05%                                   |                                  |
|    | 2 BORCEA CRISTIAN asupra cotei indivize de 12,25 %                                       |                                  |
|    | 3 SC HABITAT SI AMBIENT asupra cotei indivize de 50%                                     |                                  |
|    | 4 CAMBOIANU MIHAI asupra cotei indivize de 1%                                            |                                  |
| 41 | 162 / 02.07.2007                                                                         |                                  |
|    | Act contract de vanzare-cumparare, 1741, 05.06.2007, emis de BNP MONE GABRIELA           |                                  |
| 6  | Intabulare, drept de PROPRIETATE, dobandit prin Conventie, cota actuala 1.331 /          | A1                               |
|    | 25.000                                                                                   | -                                |
|    | 1 SAVULESCU GETA asupra cotei indivize de 5,324%                                         |                                  |
|    | Act contract de vanzare-cumparare, 1741, 05.06.2007, emis de BNP MONE GABRIELA           |                                  |
| 7  | Intabulare, drept de PROPRIETATE, dobandit prin fara titlu, cota actuala 2.344 /         | A1                               |
|    | 25.000                                                                                   | -                                |
|    | GIURGIUCANU GEORGICA (casatorit cu Giurgiucanu Oana), asupra cotei indivize de 9,376%    |                                  |

B. Partea II. (Foaie de proprietate)

CARTE FUNCIARA NR. 207045 Comuna/Oras/Municipiu: Constanta

| Inscrieri privitoare la proprietate                                                          | Observatii / Referinte |
|----------------------------------------------------------------------------------------------|------------------------|
| 4634 / 25.03.2004                                                                            |                        |
| Act dispozitie, 679, 11.03.2004, emis de Prim. Mun Cta                                       |                        |
| 1 Intabulare, drept de PROPRIETATE, dobandit prin Lege, cota actuala 1 / 1                   | A1                     |
| 1 GIURGIUCANU GEORGICA asupra cotel ladivize de 22,05%                                       | -                      |
| 2 BORCEA CRISTIAN asupra cotei indivise de 12,25%                                            |                        |
| 3 SC HABITAT SI AMBIENT SA asupra cotel indivize de 50%                                      |                        |
| 4 CAMBOIANU MIHAI asupra cotei indivize de 1%                                                |                        |
| 1149 / 02.07.2007                                                                            |                        |
| Act contract de vanzare-cumparare, 1741, 05.06.2007, emis de BNP MONE GABRIELA               |                        |
| 6 Intabulare, drept de PROPRIETATE, dobandit prin cumparare ca bun comun, cota actuala 1 / 1 | A1                     |
|                                                                                              |                        |
| 1 GIURGIUCANU GEORGICA SI OANA asupra cotei indivize de 9,376%                               |                        |
| Act contract de vanzare-cumparare, 1741, 05.06.2007, emis de BNP MONE GABRIELA               |                        |
| 7 Intabulare, drept de PROPRIETATE, cumparare, dobandit prin Conventie, cota                 | A1                     |
| actuala 1 / 1                                                                                | -                      |
| 1 SAVULESCU GETA asupra cotei indivize de 5,324%                                             |                        |

Adresa: Constanta, Zona Portul Tomis, Tronson 2, lot 3

| Nr. | Nr.cadastral /<br>Nr.topografic | Suprafata*                            | Observatii / Referinte                                                                                                                       |
|-----|---------------------------------|---------------------------------------|----------------------------------------------------------------------------------------------------------------------------------------------|
| A1  | Cad: 14636<br>Top: -            | Din acte:<br>938;<br>Masurata:<br>938 | plangere declarata de S.C. "HABITAT SI AMBIENT" S.A. la incheierea 13957/2008, dosar inaintat la judecatoria Constanta pe data de 10.04.2008 |

## B. Partea II. (Foaie de proprietate)

CARTE FUNCIARA NR. 207018

| F-50 |                                                                                            | Comuna/Oras/Mt | ınicipiu: Constar |
|------|--------------------------------------------------------------------------------------------|----------------|-------------------|
|      | nscrieri privitoare la proprietate                                                         | Observatii     | / Referinte       |
| 46   | 627 / 25.03.2004                                                                           |                |                   |
|      | Act dispozitie, 679, 11.03.2004, emis de Prim Cta                                          |                |                   |
| 1    | Intabulare, drept de PROPRIETATE, dobandit prin Lege, cota actuala 1 / 1                   | A1             |                   |
|      | 1 GIURGIUCANU GEORGICA asupra cotal indivize de 22.05 %                                    | -              |                   |
|      | 2 BORCEA CRISTIAN asupra coeti indiviza de 12.25%                                          |                |                   |
|      | 3 SC HABITAT SI AMBIENT SA asupra cotal indivize de 50%                                    |                |                   |
|      | 4 CAMBOIANU MIHAI asupra cotel indivize de 1%                                              |                |                   |
| 17   | 140 / 25.07.2006                                                                           |                |                   |
|      | Act certificat mostenitor, 87, 14.07.2006, emis de BNP Anastase                            |                |                   |
| 5    | Intabulare, drept de PROPRIETATE, dobandit prin Conventie, cota actuala 1 / 1              | A.1            |                   |
|      | 1 SAVULESCU GETA asupra cotei indivize de 5,324 %                                          | A1             | B6                |
| 1:   | 171 / 02.07.2007                                                                           |                |                   |
|      | Act contract de vanzare-cumparare, 1741, 05.06.2007, emis de BNP MONE                      |                |                   |
| _    |                                                                                            |                |                   |
|      | Intabulare, drept de PROPRIETATE, dobandit prin cumparare ca bun comun, cota actuala 1 / 1 | A1             |                   |
|      | 1 GIURGIUCANU GEORGICA COCCA COCCA                                                         | -              |                   |
|      | GIURGIUCANU GEORGICA casatorit cu GIURGIUCANU OANA, asupra                                 | a .            |                   |