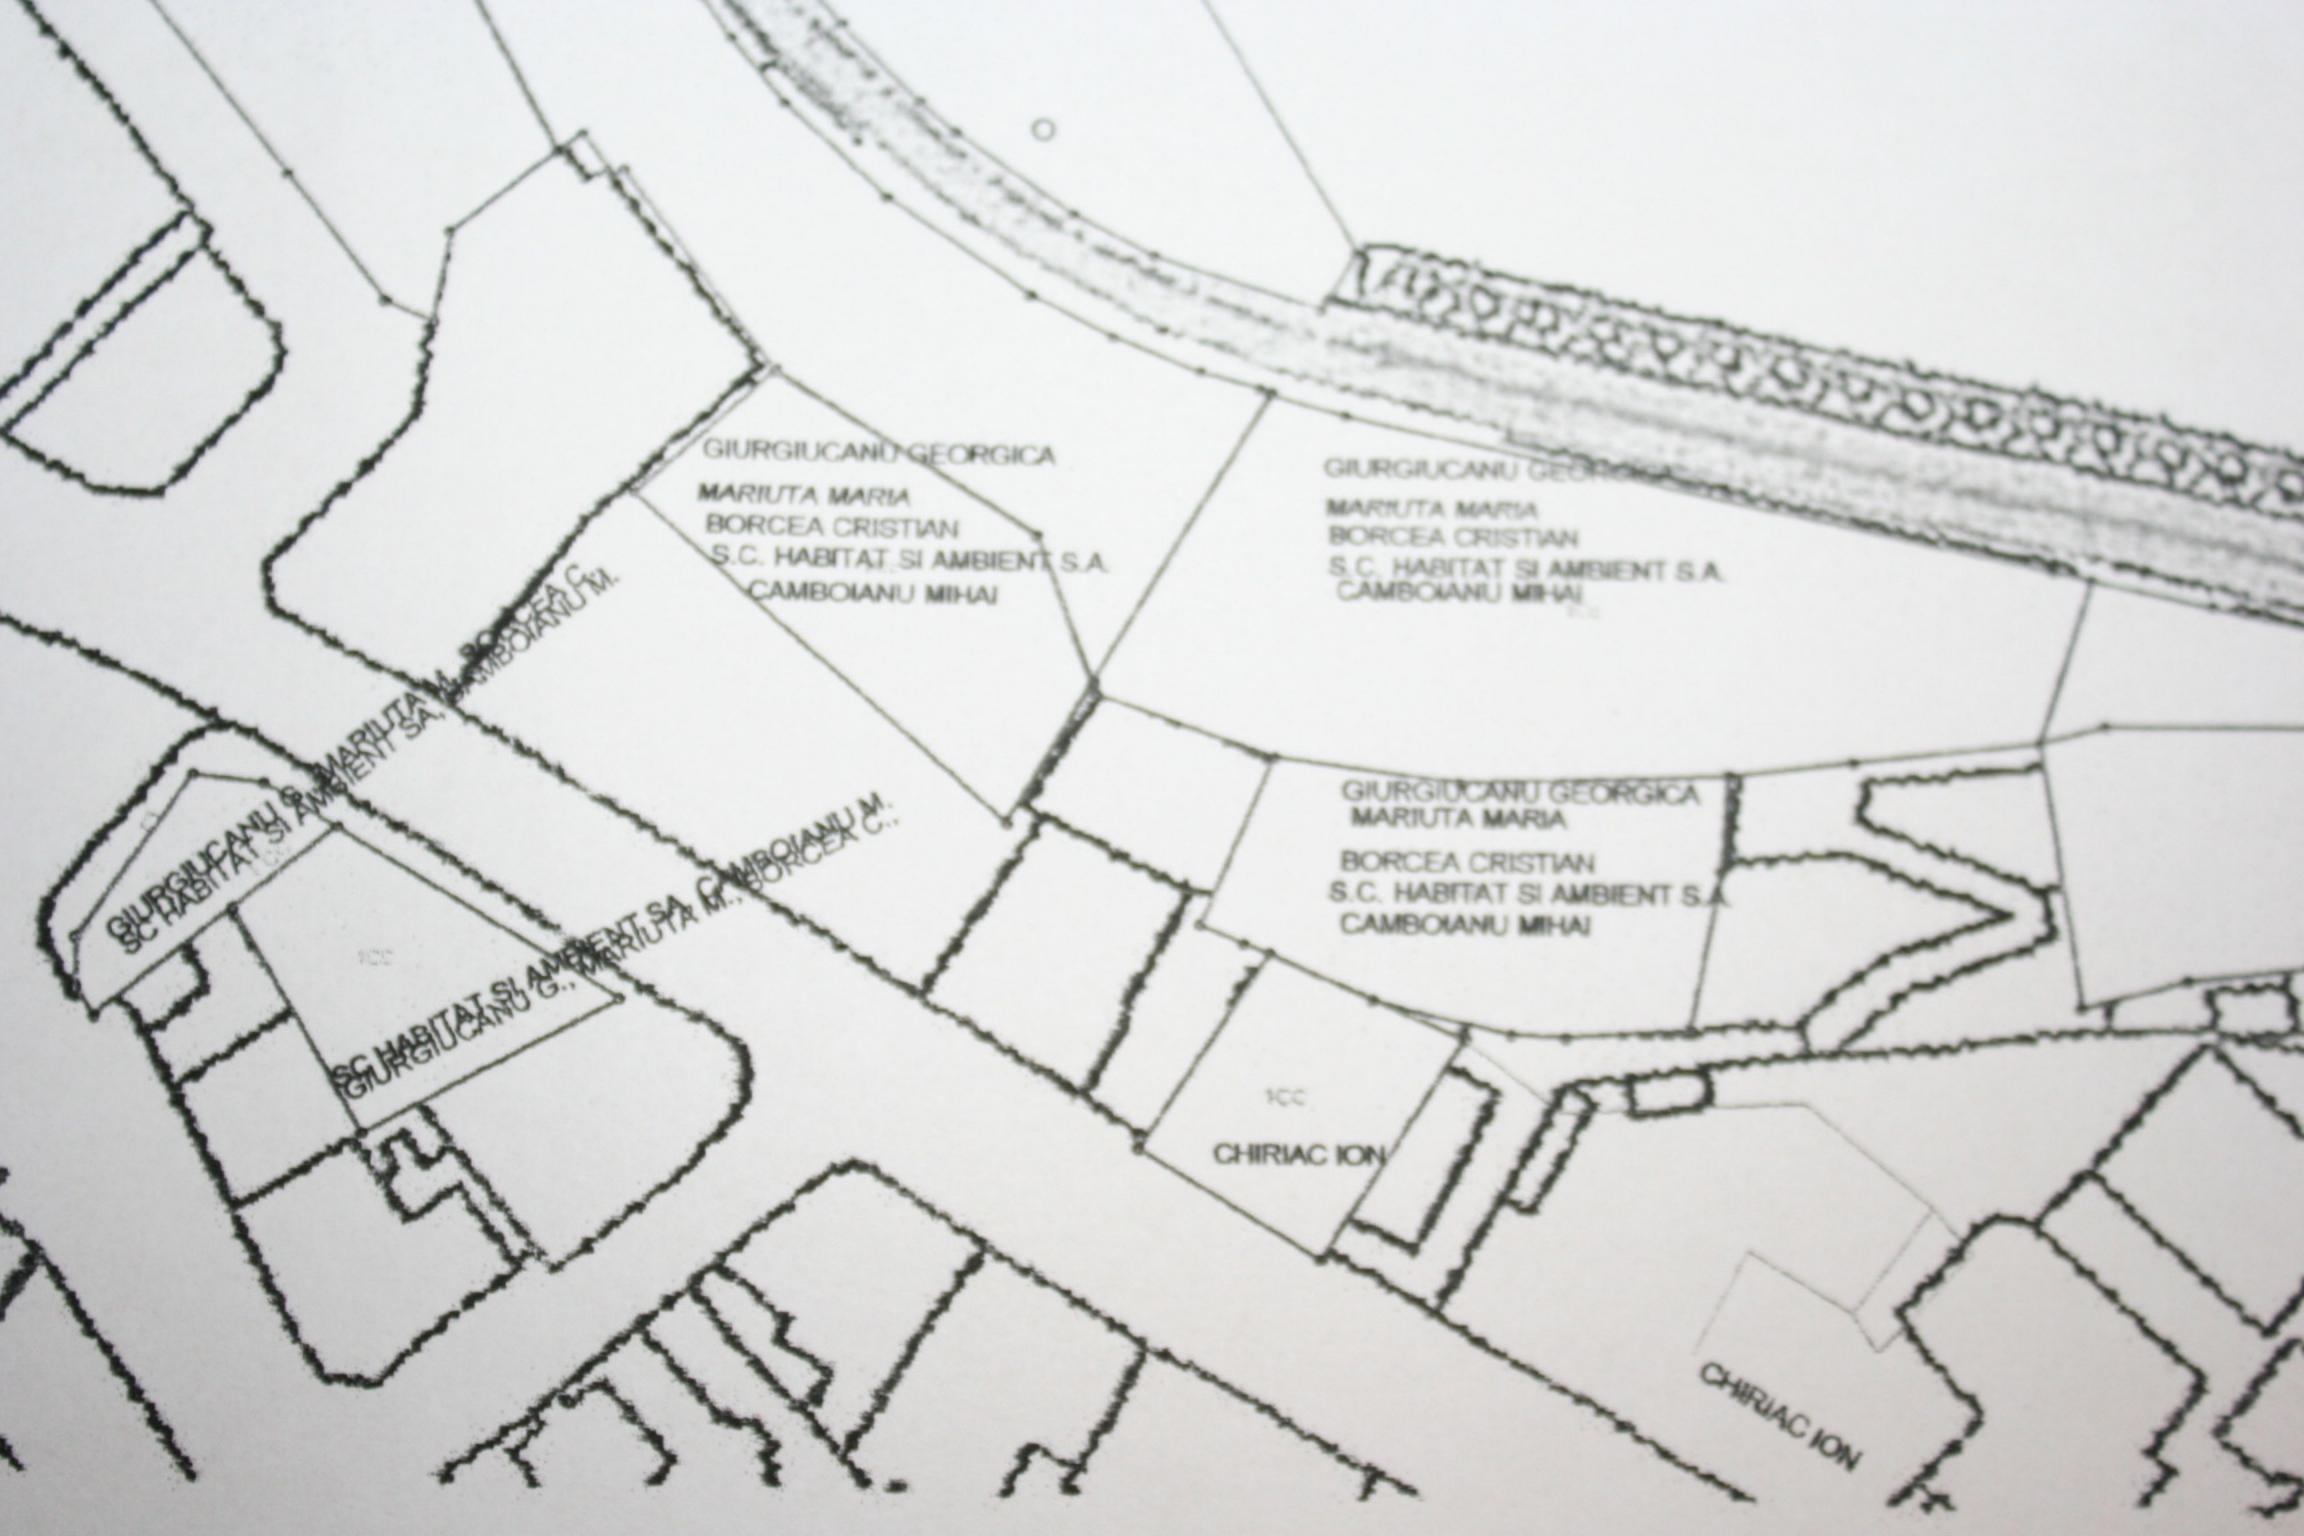

Adresa: Constanta, zona Portul Tomis Tronson 1 lot 3

|    | Nr.cadastral /<br>Nr.topografic |      | Observatii / Referinte                                                                                                                                                                         |
|----|---------------------------------|------|------------------------------------------------------------------------------------------------------------------------------------------------------------------------------------------------|
| A1 | Cad: 14604<br>Top: -            | 1371 | teren intravilan in suprafata de 1371,8 mp; Plangere declarata<br>de S.C. "HABITAT SI AMBIENT" S.A. la incheierea 13957/2008,<br>dosar inaintat la judecatoria Constanta pe data de 10.04.2008 |

## B. Partea II. (Foaie de proprietate)

CARTE FUNCIARA NR. 207029

|    |                                                                                          | Comuna/Oras/Municipiu: Constanta |
|----|------------------------------------------------------------------------------------------|----------------------------------|
| 20 | scrieri privitoare la proprietate                                                        | Observatii / Referinte           |
| 47 | 20 / 26.03.2004                                                                          |                                  |
|    | Act dispozitie, 679, 11.03.2004, proces verbal predare-primire nr.36415.12.03.2004;      |                                  |
| 1  | Intabulare, drept de PROPRIETATE, dobandit prin fara titlu, cota actuala 21.325 / 25.000 | A1 -                             |
|    | 1 GIURGIUCANU GEORGICA asupra cotei indivize de 22,05%                                   |                                  |
|    | 2 BORCEA CRISTIAN asupra cotei indivize de 12,25 %                                       |                                  |
|    | 3 SC HABITAT SI AMBIENT asupra cotei indivize de 50%                                     |                                  |
|    | 4 CAMBOIANU MIHAI asupra cotei indivize de 1%                                            |                                  |
| 41 | 162 / 02.07.2007                                                                         |                                  |
|    | Act contract de vanzare-cumparare, 1741, 05.06.2007, emis de BNP MONE GABRIELA           |                                  |
| 6  | Intabulare, drept de PROPRIETATE, dobandit prin Conventie, cota actuala 1.331 /          | A1                               |
|    | 25.000                                                                                   | -                                |
|    | 1 SAVULESCU GETA asupra cotei indivize de 5,324%                                         |                                  |
|    | Act contract de vanzare-cumparare, 1741, 05.06.2007, emis de BNP MONE GABRIELA           |                                  |
| 7  | Intabulare, drept de PROPRIETATE, dobandit prin fara titlu, cota actuala 2.344 /         | A1                               |
|    | 25.000                                                                                   | -                                |
|    | GIURGIUCANU GEORGICA (casatorit cu Giurgiucanu Oana), asupra cotei indivize de 9,376%    |                                  |

**TEREN** intravilan

tanta Zona Portul Tomis, Tronson 5, lot 2

| Nr.  | Nr.cadastral /       | Suprafata*                              | Observatii / Referinte                                          |
|------|----------------------|-----------------------------------------|-----------------------------------------------------------------|
| Crt. | Nr.topografic        | (mp)                                    |                                                                 |
| A1   | Cad: 14635<br>Top: - | Din acte:<br>1999;<br>Masurata:<br>1999 | suprafata masurata este de 1999,82 mp si din acte de 1999,22 mp |

B. Partea II. (Foaie de proprietate)

CARTE FUNCIARA NR. 207045 Comuna/Oras/Municipiu: Constanta

| Inscrieri privitoare la proprietate                                                          | Observatii / Referinte |
|----------------------------------------------------------------------------------------------|------------------------|
| 4634 / 25.03.2004                                                                            |                        |
| Act dispozitie, 679, 11.03.2004, emis de Prim. Mun Cta                                       |                        |
| 1 Intabulare, drept de PROPRIETATE, dobandit prin Lege, cota actuala 1 / 1                   | A1                     |
| 1 GIURGIUCANU GEORGICA asupra cotel ladivize de 22,05%                                       | -                      |
| 2 BORCEA CRISTIAN asupra cotei indivise de 12,25%                                            |                        |
| 3 SC HABITAT SI AMBIENT SA asupra cotel indivize de 50%                                      |                        |
| 4 CAMBOIANU MIHAI asupra cotei indivize de 1%                                                |                        |
| 1149 / 02.07.2007                                                                            |                        |
| Act contract de vanzare-cumparare, 1741, 05.06.2007, emis de BNP MONE GABRIELA               |                        |
| 6 Intabulare, drept de PROPRIETATE, dobandit prin cumparare ca bun comun, cota actuala 1 / 1 | A1                     |
|                                                                                              |                        |
| 1 GIURGIUCANU GEORGICA SI OANA asupra cotei indivize de 9,376%                               |                        |
| Act contract de vanzare-cumparare, 1741, 05.06.2007, emis de BNP MONE GABRIELA               |                        |
| 7 Intabulare, drept de PROPRIETATE, cumparare, dobandit prin Conventie, cota                 | A1                     |
| actuala 1 / 1                                                                                | -                      |
| 1 SAVULESCU GETA asupra cotei indivize de 5,324%                                             |                        |

Adresa: Constanta, Zona Portul Tomis, Tronson 2, lot 3

| Nr. | Nr.cadastral /<br>Nr.topografic | Suprafata*                            | Observatii / Referinte                                                                                                                       |
|-----|---------------------------------|---------------------------------------|----------------------------------------------------------------------------------------------------------------------------------------------|
| A1  | Cad: 14636<br>Top: -            | Din acte:<br>938;<br>Masurata:<br>938 | plangere declarata de S.C. "HABITAT SI AMBIENT" S.A. la incheierea 13957/2008, dosar inaintat la judecatoria Constanta pe data de 10.04.2008 |

## B. Partea II. (Foaie de proprietate)

CARTE FUNCIARA NR. 207018

| F-50 |                                                                                            | Comuna/Oras/Mt | ınicipiu: Constar |
|------|--------------------------------------------------------------------------------------------|----------------|-------------------|
|      | nscrieri privitoare la proprietate                                                         | Observatii     | / Referinte       |
| 46   | 627 / 25.03.2004                                                                           |                |                   |
|      | Act dispozitie, 679, 11.03.2004, emis de Prim Cta                                          |                |                   |
| 1    | Intabulare, drept de PROPRIETATE, dobandit prin Lege, cota actuala 1 / 1                   | A1             |                   |
|      | 1 GIURGIUCANU GEORGICA asupra cotal indivize de 22.05 %                                    | -              |                   |
|      | 2 BORCEA CRISTIAN asupra coeti indiviza de 12.25%                                          |                |                   |
|      | 3 SC HABITAT SI AMBIENT SA asupra cotal indivize de 50%                                    |                |                   |
|      | 4 CAMBOIANU MIHAI asupra cotel indivize de 1%                                              |                |                   |
| 17   | 140 / 25.07.2006                                                                           |                |                   |
|      | Act certificat mostenitor, 87, 14.07.2006, emis de BNP Anastase                            |                |                   |
| 5    | Intabulare, drept de PROPRIETATE, dobandit prin Conventie, cota actuala 1 / 1              | A.1            |                   |
|      | 1 SAVULESCU GETA asupra cotei indivize de 5,324 %                                          | A1             | B6                |
| 1:   | 171 / 02.07.2007                                                                           |                |                   |
|      | Act contract de vanzare-cumparare, 1741, 05.06.2007, emis de BNP MONE                      |                |                   |
| _    |                                                                                            |                |                   |
|      | Intabulare, drept de PROPRIETATE, dobandit prin cumparare ca bun comun, cota actuala 1 / 1 | A1             |                   |
|      | 1 GIURGIUCANU GEORGICA COCCA COCCA                                                         | -              |                   |
|      | GIURGIUCANU GEORGICA casatorit cu GIURGIUCANU OANA, asupra                                 | a .            |                   |